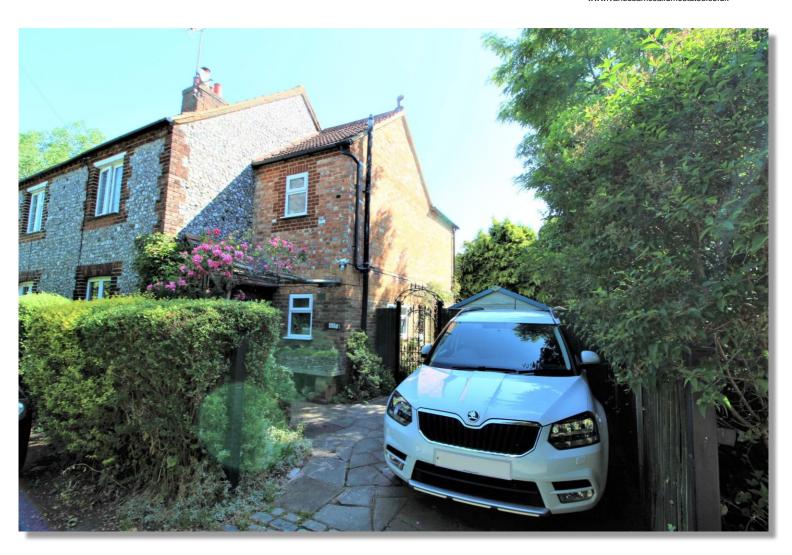

Price: £565,000 Freehold

A Charming 3 bedroom Victorian Flint Cottage home full of character. This lovely property benefits from 3 bedrooms, 2 bathrooms, private driveway, conservatory, pretty rear garden and is situated in this sought after semi-rural location. An internal viewing is highly recommended.

- VICTORIAN FLINT COTTAGE
- FULL OF CHARM
- 3 BEDROOMS
- PRIVATE DRIVEWAY

- REAR GARDEN
- 2 BATHROOMS
- CONSERVATORY
- SEMI-RURAL LOCATION

#### FEATURES DESCRIPTION

A Charming 3 bedroom Victorian Flint Cottage home full of character. This lovely property benefits from 3 bedrooms, 2 bathrooms, private driveway, conservatory, pretty rear garden and is situated in this sought after semi-rural location. An internal viewing is highly recommended.