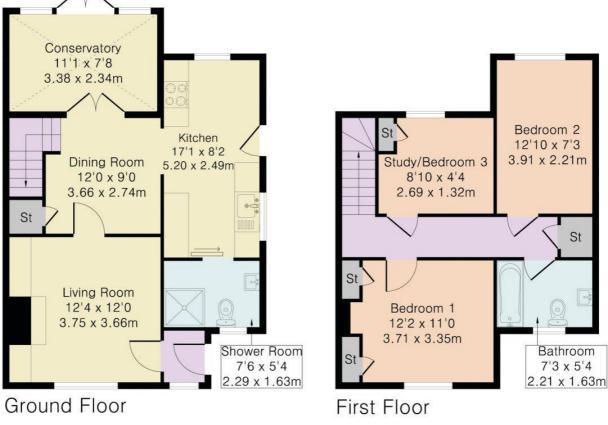

Price: £565,000 Freehold

> Approximate Gross Internal Area 942 sq ft - 88 sq m Ground Floor Area 527 sq ft - 49 sq m First Floor Area 415 sq ft - 39 sq m

Although Pink Plan Itd ensures the highest level of accuracy, measurements of doors, windows and rooms are approximate and no responsibility is taken for error, omission or misstatement. These plans are for representation purposes only as defined by RICS code of measuring practise. No guarantee is given on total square footage of the property within this plan. The figure icon is for initial guidance only and should not be relied on as a basis of valuation.