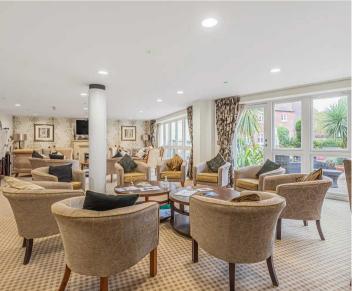

# COMMUNAL ENTRANCE HALL WITH LOUNGE AND LIFT ACCESS

FIRST FLOOR

**ENTRANCE HALLWAY** 

LIVING / DINING ROOM

20' 0" x 10' 2" (6.1m x 3.1m)

**KITCHEN** 

7' 11" x 7' 0" (2.41m x 2.14m)

**BEDROOM** 