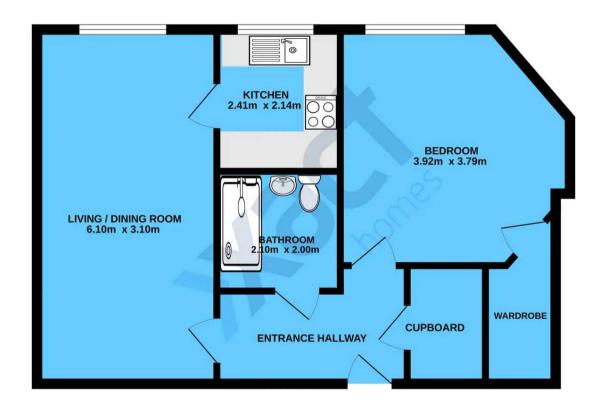

# COMMUNAL ENTRANCE HALL WITH LOUNGE AND LIFT ACCESS

FIRST FLOOR

**ENTRANCE HALLWAY** 

LIVING / DINING ROOM

20' 0" x 10' 2" (6.1m x 3.1m)

**KITCHEN** 

7' 11" x 7' 0" (2.41m x 2.14m)

**BEDROOM** 

12' 10" x 12' 5" (3.92m x 3.79m)

**BATHROOM** 

6' 11" x 6' 7" (2.1m x 2m)

LARGE STORAGE CUPBOARD

5' 3" x 3' 11" (1.6m x 1.2m)

**OUTSIDE THE PROPERTY** 

**COMMUNAL GARDENS** 

ONSITE / ALLOCATED PARKING TO RENT

### 1ST FLOOR

While every attempt has been made to ensure the excursor of the floorpies contained here, measurements of some windows; some and any other items are approximate and not responsibility to them for any error critication or mis-statement. This plan is for illustrative purposes only and should be used as such by any prospective purchaser. The statement are in the plan is for illustrative purposes only and should be used as such by any prospective purchaser. The statement are the plan is to their operability or efficiency can be given.