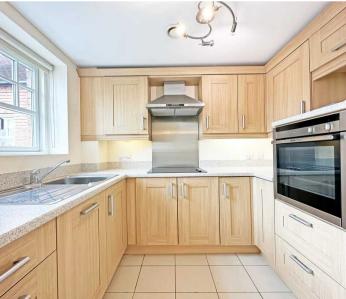

#### PROPERTY OVERVIEW

Offered to the market with the benefit of NO UPWARD CHAIN is this one bedroom first floor retirement apartment situated in the highly sought after Arden Grange development. Located in the heart of Knowle the property is within easy walking distance to all local amenities and is accessed via a welcoming communal entrance benefiting from a delightful residents lounge and lift access to all floors. Upon entering the apartment you are greeted via a spacious entrance hallway leading through to an open plan living / dining room benefiting from an abundance of natural light with excellent views of the communal gardens and ample space for free standing furniture. The remainder of the property consists of:- a fitted kitchen will fully integrated appliances; a large double bedroom with a generously sized walk-in wardrobe with fitted units; a family bathroom with walk-in shower; and a large storage cupboard. Outside the property enjoys excellent communal gardens with ample seating and onsite parking. To view this superb apartment call Xact Homes today on 01564 777284.

# COMMUNAL ENTRANCE HALL WITH LOUNGE AND LIFT ACCESS

FIRST FLOOR

**ENTRANCE HALLWAY** 

LIVING / DINING ROOM

20' 0" x 10' 2" (6.1m x 3.1m)

**KITCHEN** 

7' 11" x 7' 0" (2.41m x 2.14m)

**BEDROOM** 

#### **ITEMS INCLUDED IN SALE**

Integrated oven, integrated hob, extractor, microwave, fridge freezer, dishwasher, washing machine and tumble dryer in laundry, all carpets, all curtains, fitted wardrobes in the bedroom, all light fittings, underfloor heating and CCTV.