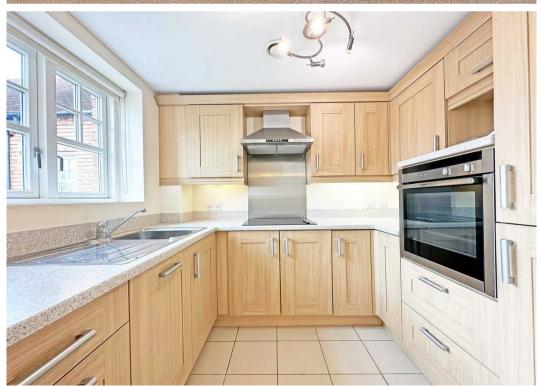

#### PROPERTY OVERVIEW

Offered to the market with the benefit of NO UPWARD CHAIN is this one bedroom first floor retirement apartment situated in the highly sought after Arden Grange development. Located in the heart of Knowle the property is within easy walking distance to all local amenities and is accessed via a welcoming communal entrance benefiting from a delightful residents lounge and lift access to all floors. Upon entering the apartment you are greeted via a spacious entrance hallway leading through to an open plan living / dining room benefiting from an abundance of natural light with excellent views of the communal gardens and ample space for free standing furniture. The remainder of the property consists of:- a fitted kitchen will fully integrated appliances; a large double bedroom with a generously sized walk-in wardrobe with fitted units; a family bathroom with walk-in shower; and a large storage cupboard. Outside the property enjoys excellent communal gardens with ample seating and onsite parking. To view this superb apartment call Xact Homes today on 01564 777284.

#### **ITEMS INCLUDED IN SALE**

Integrated oven, integrated hob, extractor, microwave, fridge freezer, dishwasher, washing machine and tumble dryer in laundry, all carpets, all curtains, fitted wardrobes in the bedroom, all light fittings, underfloor heating and CCTV.