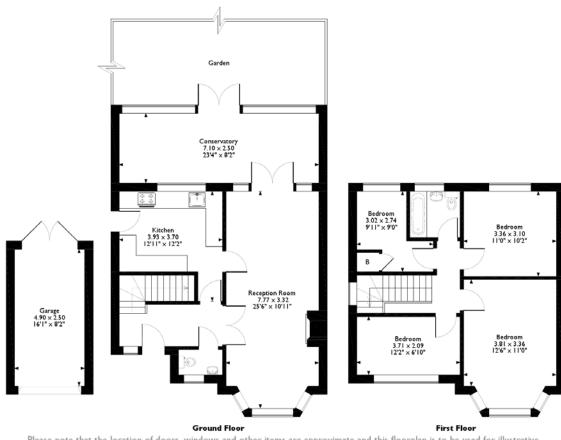

### Uxbridge Road, Rickmansworth Approximate Gross Internal Area Main House = 118 Sq M/1266 Sq Ft Garage = 12 Sq M/132 Sq Ft

Please note that the location of doors, windows and other items are approximate and this floorplan is to be used for illustrative purposes only. Unauthorized reproduction is prohibited.