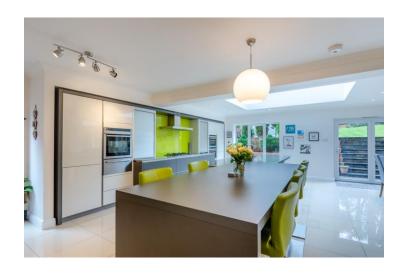

## The Galway, 24 Hollow Way Lane, Chesham Bois, Buckinghamshire, HP6 6DJ

A superb detached house offering excellent family accommodation with delightful outlooks located in the heart of the highly regarded Chesham Bois Village. The Galway boasts a stunning 40 ft kitchen/dining/family room across the rear opening out onto a wonderful, mature garden measuring approximately 100ft. There are five well-proportioned bedrooms, including one suite, on the first floor along with two exceptionally versatile bedrooms suites on the second floor ideal for teenagers, au pairs or dedicated working from home. A fantastic family home. Freehold - EPR: C - Council Tax Band: G