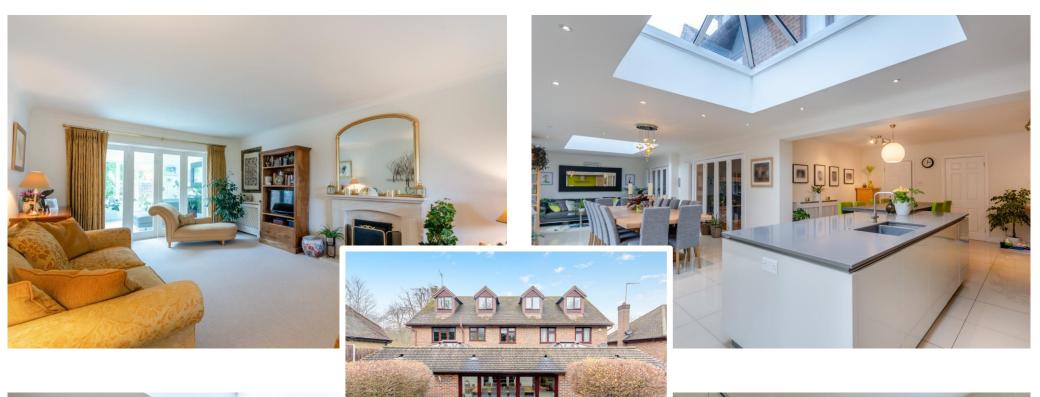

## The Galway, 24 Hollow Way Lane, Chesham Bois, Buckinghamshire, HP6 6DJ

A superb detached house offering excellent family accommodation with delightful outlooks located in the heart of the highly regarded Chesham Bois Village. The Galway boasts a stunning 40 ft kitchen/dining/family room across the rear opening out onto a wonderful, mature garden measuring approximately 100ft. There are five well-proportioned bedrooms, including one suite, on the first floor along with two exceptionally versatile bedrooms suites on the second floor ideal for teenagers, au pairs or dedicated working from home. A fantastic family home. Freehold - EPR: C - Council Tax Band: G