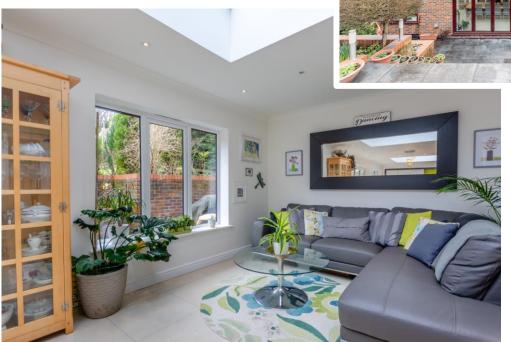

## The Galway, 24 Hollow Way Lane, Chesham Bois, Buckinghamshire, HP6 6DJ

A superb detached house offering excellent family accommodation with delightful outlooks located in the heart of the highly regarded Chesham Bois Village. The Galway boasts a stunning 40 ft kitchen/dining/family room across the rear opening out onto a wonderful, mature garden measuring approximately 100ft. There are five well-proportioned bedrooms, including one suite, on the first floor along with two exceptionally versatile bedrooms suites on the second floor ideal for teenagers, au pairs or dedicated working from home. A fantastic family home. Freehold - EPR: C - Council Tax Band: G