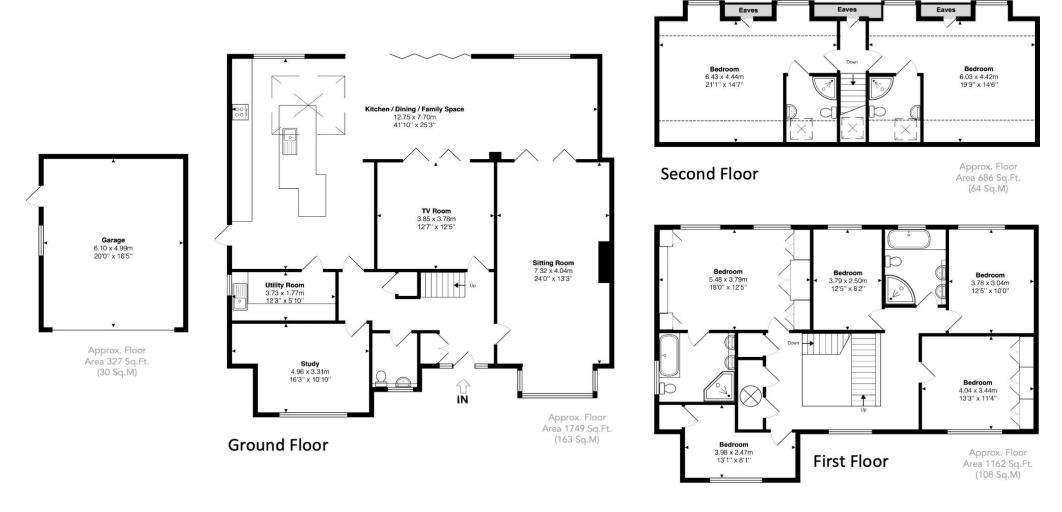

## 24 Hollow Way Lane, Chesham Bois, Buckinghamshire, HP6 6DJ

Approx. Gross Area 364 sq m - 3924 sq ft

This floor plan is provided by Expert Survey Solutions Ltd and is for indicative guidance only. Whilst every attempt has been made to ensure the accuracy of the floor plans contained here, measurements of doors, windows and rooms are approximate and no responsibility is taken for any error, omission or mis-statement. Details shown on this floorplan including all measurements, areas and proportions cannot be guaranteed by either the provider or Robsons and should not be relied upon. If there is any area where accuracy is required, please contact the selling agent for clarification.