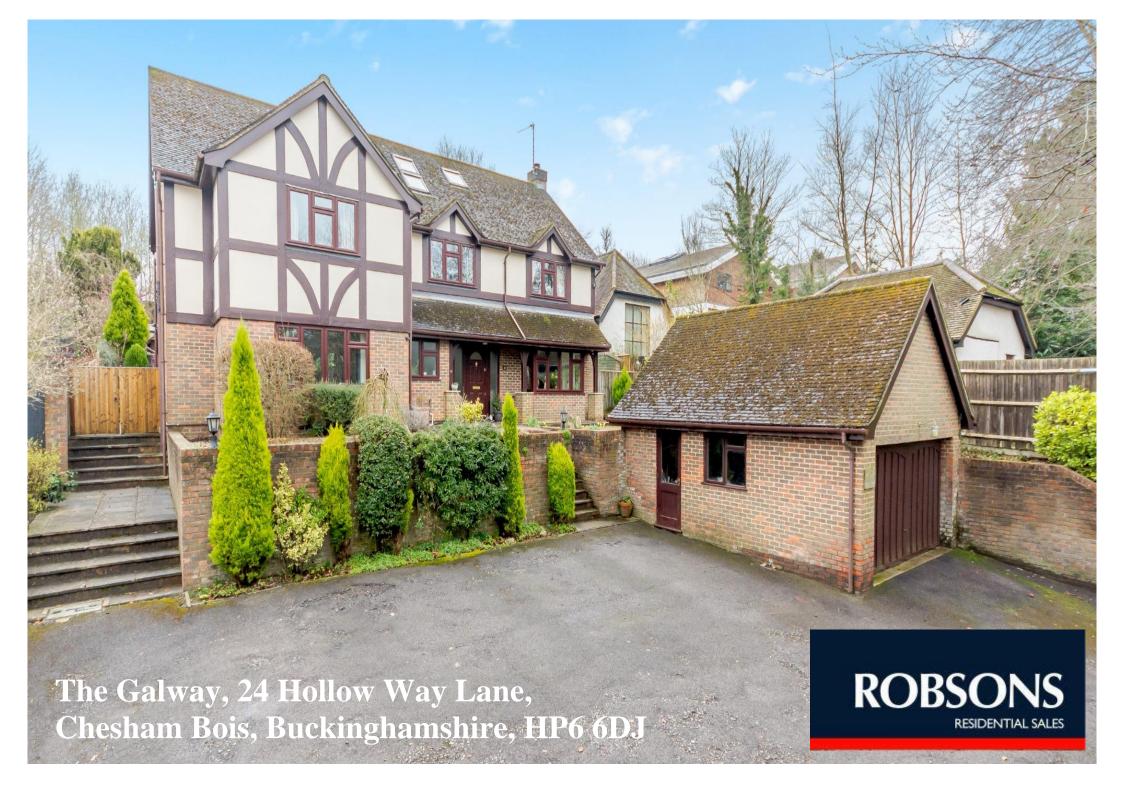

## The Galway, 24 Hollow Way Lane, Chesham Bois, Buckinghamshire, HP6 6DJ

A superb detached house offering excellent family accommodation with delightful outlooks located in the heart of the highly regarded Chesham Bois Village. The Galway boasts a stunning 40 ft kitchen/dining/family room across the rear opening out onto a wonderful, mature garden measuring approximately 100ft. There are five well-proportioned bedrooms, including one suite, on the first floor along with two exceptionally versatile bedrooms suites on the second floor ideal for teenagers, au pairs or dedicated working from home. A fantastic family home. Freehold - EPR: C - Council Tax Band: G