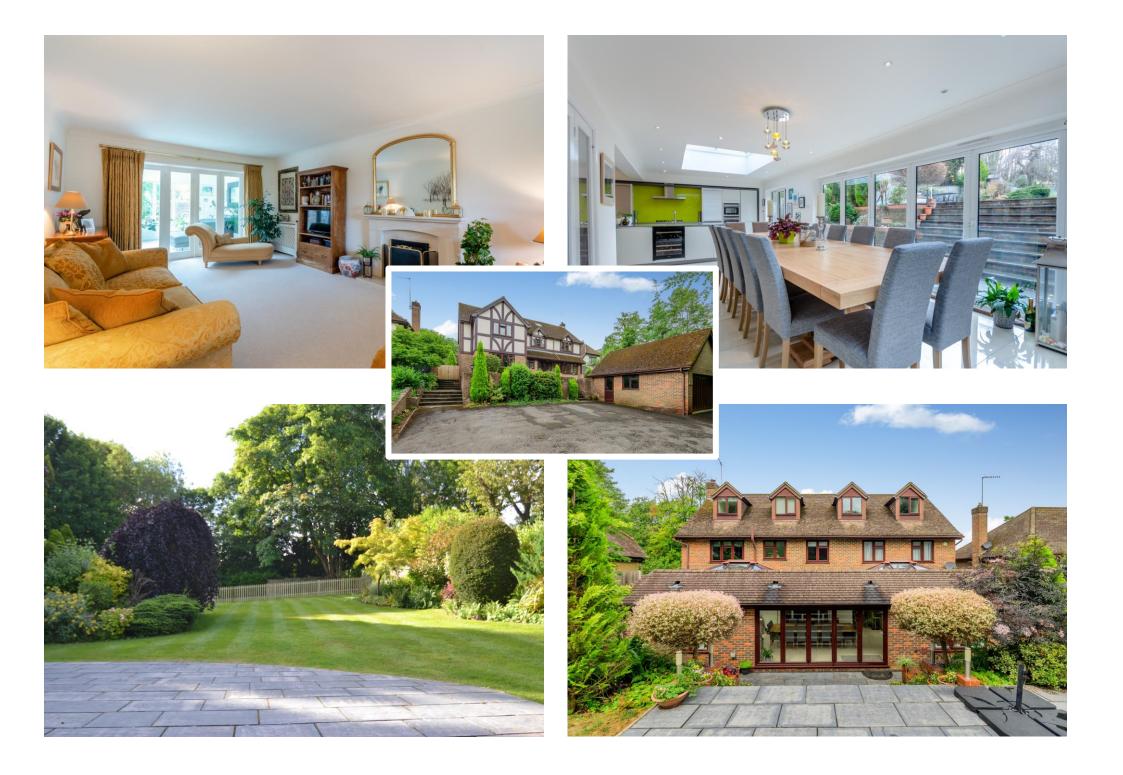

## The Galway, 24 Hollow Way Lane, Chesham Bois, Buckinghamshire, HP6 6DJ

A superb detached house offering excellent family accommodation with delightful outlooks located in the heart of the highly regarded Chesham Bois Village. The Galway boasts a stunning 40 ft kitchen/dining/family room across the rear opening out onto a wonderful, mature garden measuring approximately 100ft. There are five well-proportioned bedrooms, including one suite, on the first floor along with two exceptionally versatile bedroom suites on the second floor ideal for teenagers, au pairs or dedicated working from home. A fantastic family home.