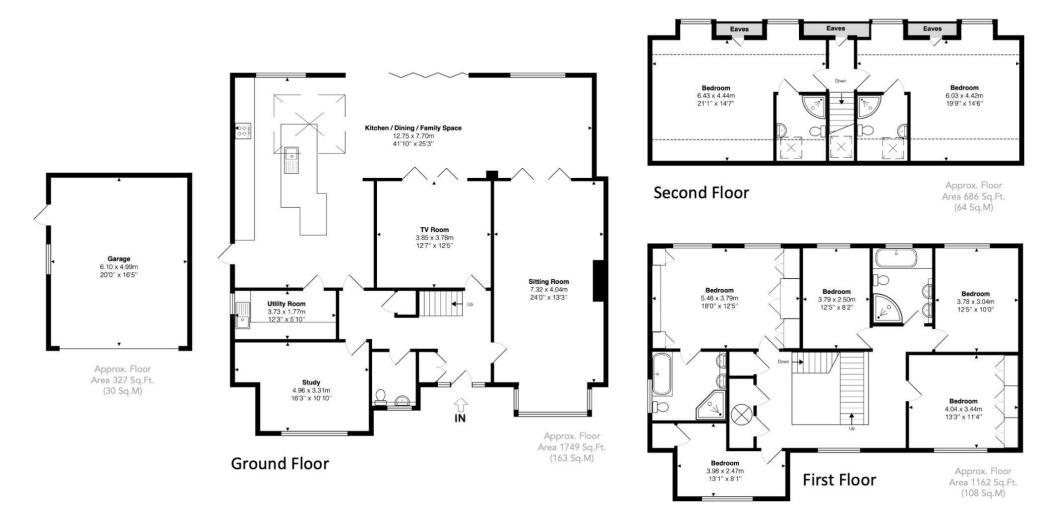

Approx. Gross Area 364 sq m – 3924 sq ft

This floor plan is provided by Expert Survey Solutions Ltd and is for indicative guidance only. Whilst every attempt has been made to ensure the accuracy of the floor plans contained here, measurements of doors, windows and rooms are approximate and no responsibility is taken for any error, omission or mis-statement. Details shown on this floorplan including all measurements, areas and proportions cannot be guaranteed by either the provider or Robsons and should not be relied upon. If there is any area where accuracy is required, please contact the selling agent for clarification.