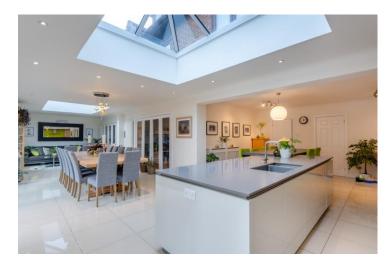

## The Galway, 24 Hollow Way Lane, Chesham Bois, Buckinghamshire, HP6 6DJ

A superb detached house offering excellent family accommodation with delightful outlooks located in the heart of the highly regarded Chesham Bois Village. The Galway boasts a stunning 40 ft kitchen/dining/family room across the rear opening out onto a wonderful, mature garden measuring approximately 100ft. There are five well-proportioned bedrooms, including one suite, on the first floor along with two exceptionally versatile bedroom suites on the second floor ideal for teenagers, au pairs or dedicated working from home. A fantastic family home.