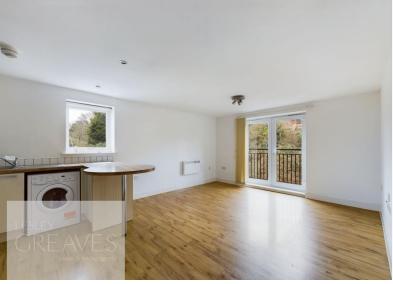

## £120,000

Midland Road, Nottingham, NG4 2HA

EPC Rating C

Council Tax Band B

Local Authority: Gedling Borough Council

Second floor modern apartment, with no upward chain, having two bedrooms one with an en-suite shower room and both having fitted wardrobes, there is also a family bathroom with ladder radiator and mixer shower tap. The lounge and kitchen are open plan with patio doors to the rear. The modern kitchen comprises of fitted electric oven and hob, built-in microwave, freestanding washing machine and an integral fridge freezer. The property benefits from electric heating, laminate flooring to the kitchen/lounge and hallway, roller blinds to the windows and uPVC double glazed throughout, there is also an allocated parking space. The property is close to Netherfield town centre having regular bus and train routes to Nottingham city centre Netherfield is a popular residential area with a wide range of amenities as well as public transport links including a railway station. It also has local shops, play park, takeaways and schools. It is home to Victoria Retail Park with a multitude of popular shops including clothing and DIY as well as a gym, coffee shops and a supermarket.