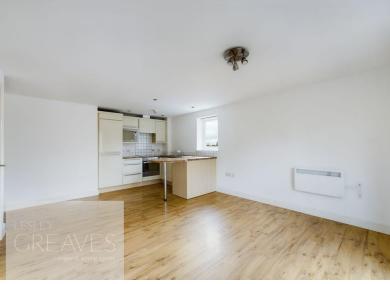

## £120,000

Midland Road, Nottingham, NG4 2HA

EPC Rating C

Council Tax Band B

Local Authority: Gedling Borough Council

Second floor modern apartment, with no upward chain, having two bedrooms one with an en-suite shower room and both having fitted wardrobes, there is also a family bathroom with ladder radiator and mixer shower tap. The lounge and kitchen are open plan with patio doors to the rear. The modern kitchen comprises of fitted electric oven and hob, built-in microwave, freestanding washing machine and an integral fridge freezer. The property benefits from electric heating, laminate flooring to the kitchen/lounge and hallway, roller blinds to the windows and uPVC double glazed throughout, there is also an allocated parking space. The property is close to Netherfield town centre having regular bus and train routes to Nottingham city centre Netherfield is a popular residential area with a wide range of amenities as well as public transport links including a railway station. It also has local shops, play park, takeaways and schools. It is home to Victoria Retail Park with a multitude of popular shops including clothing and DIY as well as a gym, coffee shops and a supermarket.