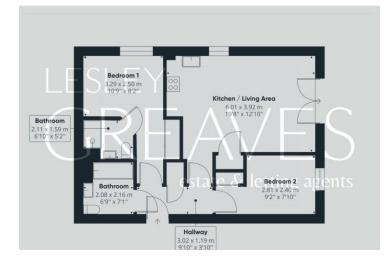

## £120,000

Midland Road, Nottingham, NG4 2HA

EPC Rating C

Council Tax Band B

Local Authority: Gedling Borough Council

Second floor modern apartment, with no upward chain, having two bedrooms one with an en-suite shower room and both having fitted wardrobes, there is also a family bathroom with ladder radiator and mixer shower tap. The lounge and kitchen are open plan with patio doors to the rear. The modern kitchen comprises of fitted electric oven and hob, built-in microwave, freestanding washing machine and an integral fridge freezer. The property benefits from electric heating, laminate flooring to the kitchen/lounge and hallway, roller blinds to the windows and uPVC double glazed throughout, there is also an allocated parking space. The property is close to Netherfield town centre having regular bus and train routes to Nottingham city centre Netherfield is a popular residential area with a wide range of amenities as well as public transport links including a railway station. It also has local shops, play park, takeaways and schools. It is home to Victoria Retail Park with a multitude of popular shops including clothing and DIY as well as a gym, coffee shops and a supermarket.