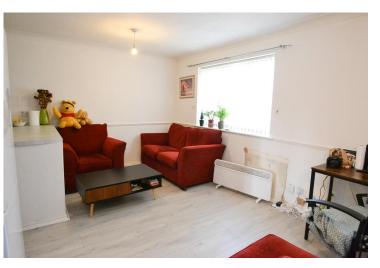

## Description

Approximate Room Sizes Bath Entrance Hall Bed Open Plan Lounge/Kitchen 5.71m x 4.73m max > 3.58m min Bath Lobby

Bathroom 1 3.20m x 2.97m Bedroom 2 2.66m x 2.28m Bathroom 2.00m x 1.65m Outside Communal gardens & allocated parking to the rear