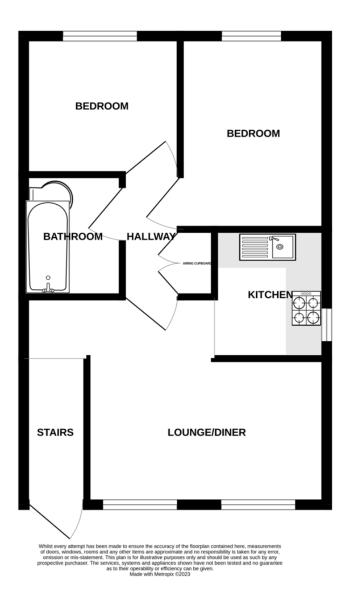

## Description

Approximate Room Sizes Bath Entrance Hall Bed Open Plan Lounge/Kitchen 5.71m x 4.73m max > 3.58m min Bath Lobby

Bathroom 1 3.20m x 2.97m Bedroom 2 2.66m x 2.28m Bathroom 2.00m x 1.65m Outside Communal gardens & allocated parking to the rear

GROUND FLOOR

If you would like to speak to one of our mortgage advisors call now - 01440 768919 Your home may be repossessed if you do not keep up repayments on your mortgage.

Financial Services ARLA NAEA (RICS