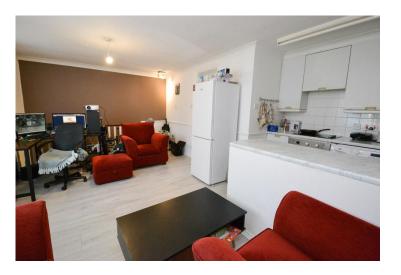

## Description

Approximate Room Sizes Bath Entrance Hall Bed Open Plan Lounge/Kitchen 5.71m x 4.73m max > 3.58m min Bath Lobby

Bathroom 1 3.20m x 2.97m Bedroom 2 2.66m x 2.28m Bathroom 2.00m x 1.65m Outside Communal gardens & allocated parking to the rear