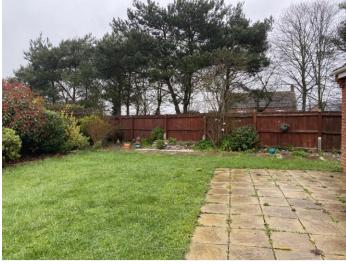

# **OUTSIDE**

To the front of the property there is a driveway leading to a single detached garage with small grassed area and footpath to front door. To the rear there is a grassed garden with patio, flowerbeds to borders and a separate space for a shed.