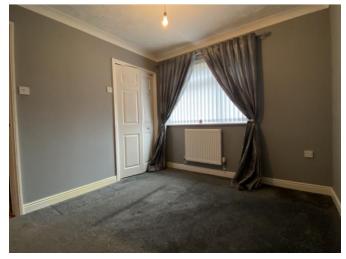

#### **BEDROOM I**

10' 0" x 9' 4" (3.07m x 2.85m) carpet; radiator; UPVC window; built in wardrobe.

# **BEDROOM 2**

10' 4" x 9' 1" (3.15m x 2.79m) carpet; radiator; UPVC window; built in wardrobe.