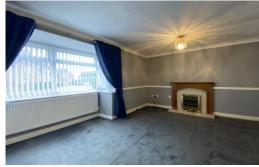

# LOUNGE / DINING AREA

18' 6"  $\times$  19' 4" (5.64m  $\times$  5.91m narrowing to 3.87m) carpet; radiator; electric fire with marble and wood effect surround; large UPVC patio doors; small bay window.