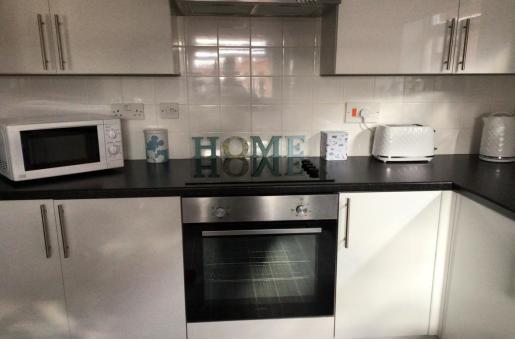

## **KITCHEN**

15' 10"  $\times$  8' 5" (4.85m  $\times$  2.58m) vinyl flooring; white contemporary style wall and base units; integrated cooker, electric hob and extractor fan; stainless steel sink unit with integrated draining board; space for dishwasher, washing machine and fridge freezer; two UPVC windows; UPVC door; radiator.