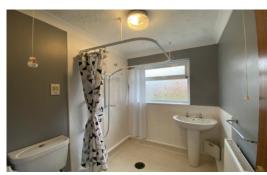

# **SHOWER ROOM**

5' 7" x 7' 1" (1.71 m x 2.16m) vinyl flooring; wall mounted electric shower; UPVC frosted window; radiator; low level wc; hand wash basin.