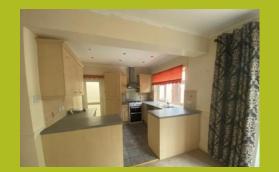

#### **KITCHEN/DINER**

21' 10" x 5' ( $6.65m \times 1.52m$ ) Which outlooks the rear garden to which there is access through Upvc double glazed sliding patio doors.

The dining area has a double radiator.

The kitchen area has an extensive range of built in units and inset one and a half bowl stainless steel sink unit. Integrated fridge/freezer. Plumbing for washing machine/dish washer and access to a side lobby.