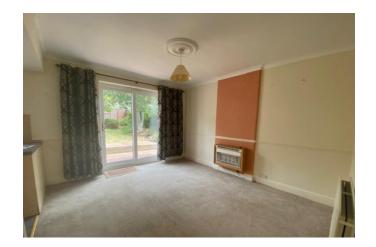

#### **ELEGANT LOUNGE**

 $14' 2" \times 10' 4" (4.32m \times 3.15m)$  With a feature bay window to the front. Ornate fireplace with coal effect gas fire, radiator.