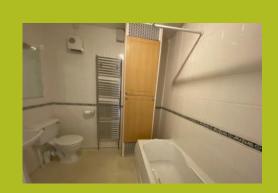

#### **BATHROOM**

Panelled bath, corner shower cubicle, wash hand basin, low level WC, ladder heater radiator, concealed gas fired boiler and extensive tiling.