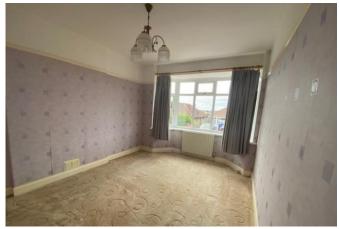

#### **BEDROOM ONE**

13' x 9' 9" (3.96m x 2.97m) With radiator and front garden outlook.