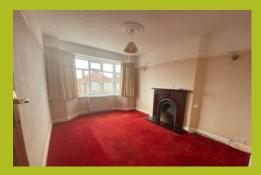

#### **ELEGANT LOUNGE**

 $14' 2" \times 10' 4" (4.32m \times 3.15m)$  With a feature bay window to the front. Ornate fireplace with coal effect gas fire, radiator.