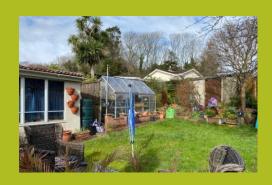

#### OUTSIDE

To the front there is off road parking and a small section of garden. Enclosed and very private rear garden which has a lawned area complete with well stocked boarders, mature trees including pear. There is a patio area and a block-built workshop and side access. Under bungalow storage. The garage is situated at the rear of the property and has garden access. \*There is an additional rear parking space in front of the garage and accessed from Gilmore Lane. \*