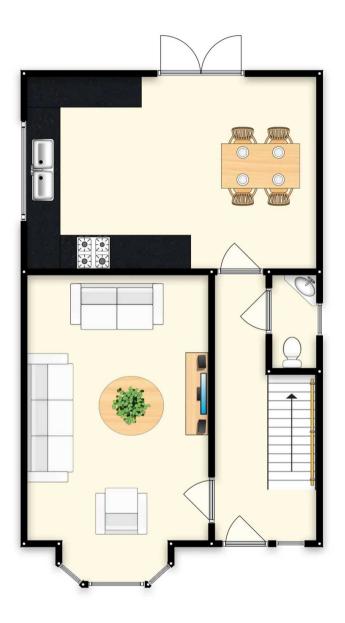

Hallway 16' 9" x 6' 3" (5.10m x 1.90m)

**Wc** 5' 11" x 2' 7" (1.80m x 0.80m)

Living room 19' 4" x 11' 2" (5.90m x 3.40m)

**Kitchen/Dining room** 12' 2" x 17' 9" (3.70m x 5.40m)

**Landing** 10' 6" x 6' 7" (3.20m x 2.00m)

**Bedroom 1** 11' 6" x 13' 5" (3.50m x 4.10m)

**En-suite** 7' 3" x 3' 11" (2.20m x 1.20m)

**Bedroom 2** 12' 6" x 10' 2" (3.80m x 3.10m)

**Bedroom 3** 6' 3" x 6' 11" (1.90m x 2.10m)

Bathroom 6' 7" x 10' 2" (2.00m x 3.10m)