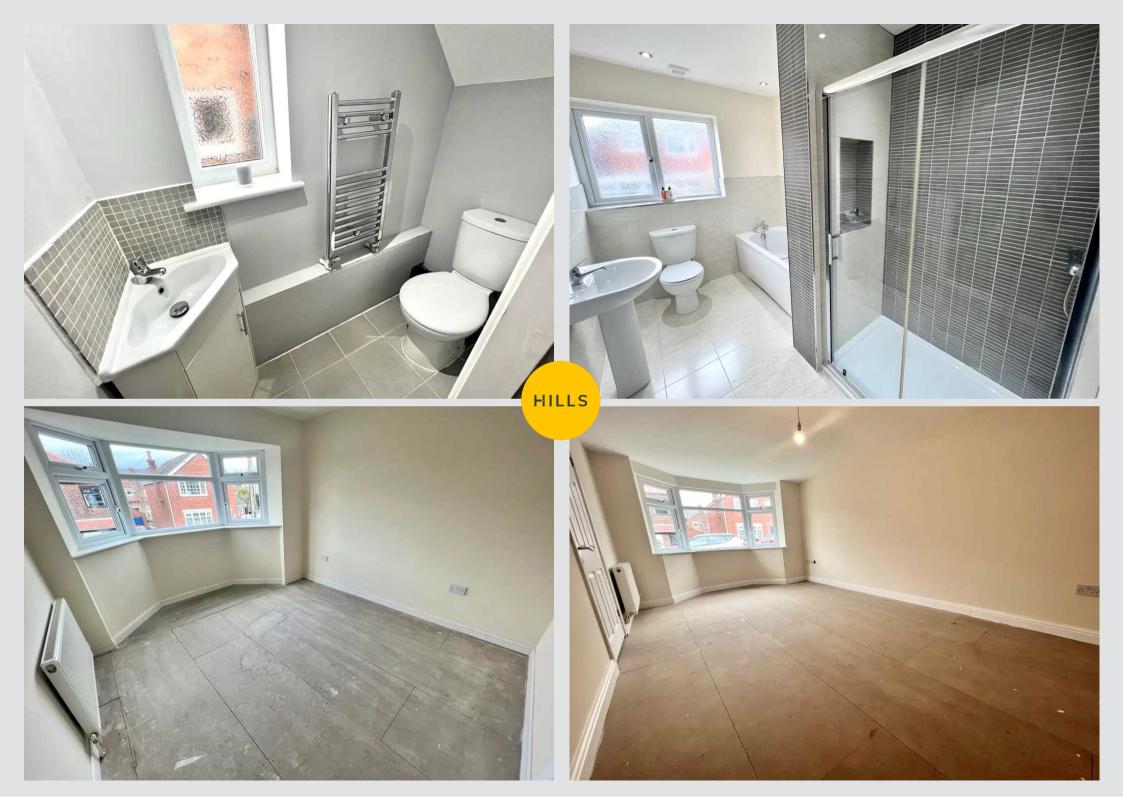

## 1a Fernlea Crescent

Swinton, Manchester

Council Tax band: D

Tenure: Leasehold

- NO CHAIN
- PRICED FOR A QUICK SALE
- THREE BEDROOM DETACHED HOUSE
- NEWLY BUILT
- FINISHING TO EXTERIOR REQUIRED
- NEW BATHROOMS AND KITCHEN
- MASTER BEDROOM WITH EN-SUITE
- WALKING DISTANCE TO SWINTON TOWN CENTRE
- CLOSE TO LOCAL SCHOOLS AND TRANSPORT LINKS

Hallway 16' 9" x 6' 3" (5.10m x 1.90m)

**Wc** 5' 11" x 2' 7" (1.80m x 0.80m)

Living room 19' 4" x 11' 2" (5.90m x 3.40m)

**Kitchen/Dining room** 12' 2" x 17' 9" (3.70m x 5.40m)

**Landing** 10' 6" x 6' 7" (3.20m x 2.00m)

**Bedroom 1** 11' 6" x 13' 5" (3.50m x 4.10m)

**En-suite** 7' 3" x 3' 11" (2.20m x 1.20m)

**Bedroom 2** 12' 6" x 10' 2" (3.80m x 3.10m)

**Bedroom 3** 6' 3" x 6' 11" (1.90m x 2.10m)

Bathroom 6' 7" x 10' 2" (2.00m x 3.10m)