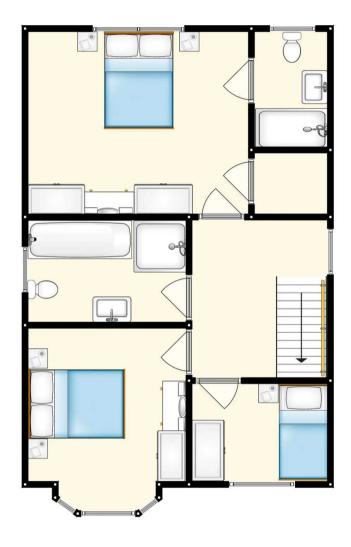

**Bedroom 1** 11' 6" x 13' 5" (3.50m x 4.10m)

**En-suite** 7' 3" x 3' 11" (2.20m x 1.20m)

**Bedroom 2** 12' 6" x 10' 2" (3.80m x 3.10m)

**Bedroom 3** 6' 3" x 6' 11" (1.90m x 2.10m)

Bathroom 6' 7" x 10' 2" (2.00m x 3.10m)