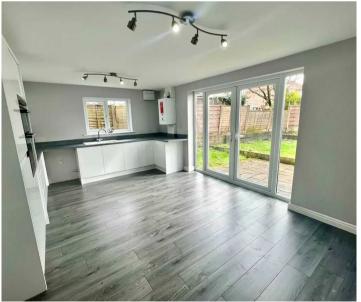

Hallway 16' 9" x 6' 3" (5.10m x 1.90m)

**Wc** 5' 11" x 2' 7" (1.80m x 0.80m)

Living room 19' 4" x 11' 2" (5.90m x 3.40m)

**Kitchen/Dining room** 12' 2" x 17' 9" (3.70m x 5.40m)

**Landing** 10' 6" x 6' 7" (3.20m x 2.00m)