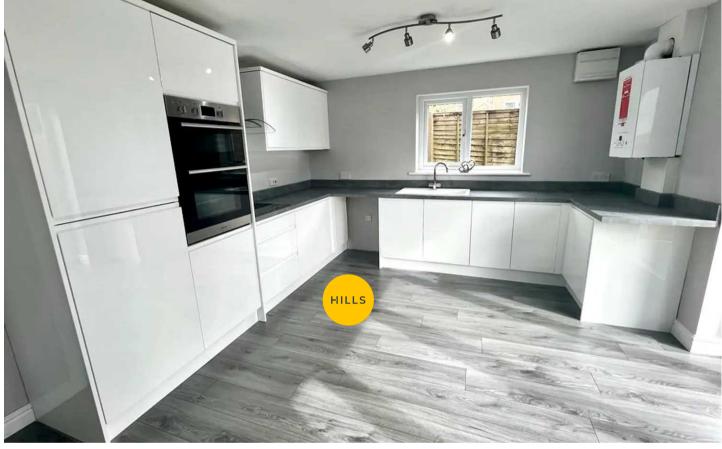

Hallway 16' 9" x 6' 3" (5.10m x 1.90m)

**Wc** 5' 11" x 2' 7" (1.80m x 0.80m)

Living room 19' 4" x 11' 2" (5.90m x 3.40m)

**Kitchen/Dining room** 12' 2" x 17' 9" (3.70m x 5.40m)

**Landing** 10' 6" x 6' 7" (3.20m x 2.00m)