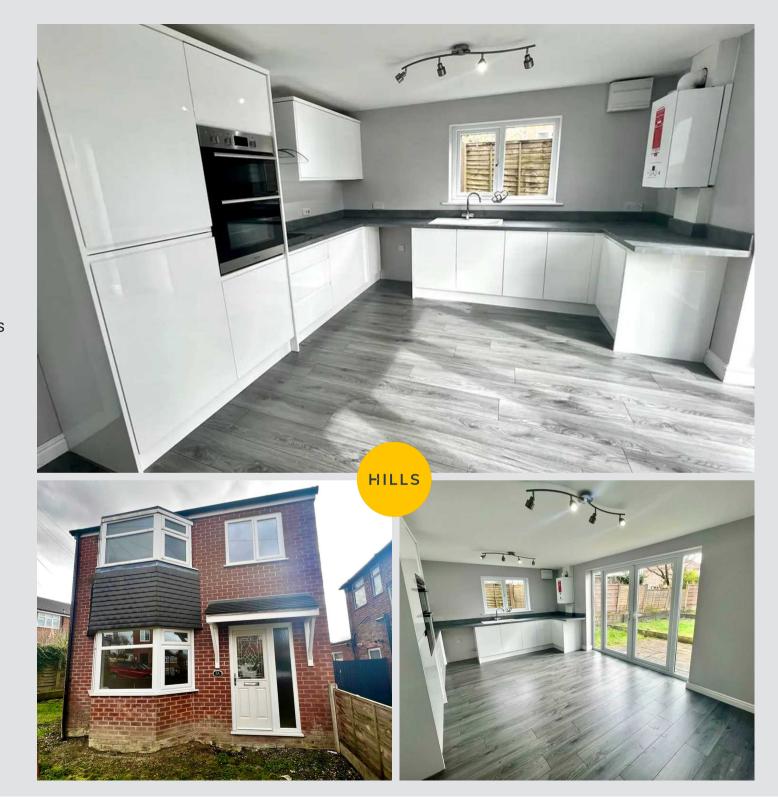

## 1a Fernlea Crescent

Swinton, Manchester

Council Tax band: D

Tenure: Leasehold

- NO CHAIN
- PRICED FOR A QUICK SALE
- THREE BEDROOM DETACHED HOUSE
- NEWLY BUILT
- FINISHING TO EXTERIOR REQUIRED
- NEW BATHROOMS AND KITCHEN
- MASTER BEDROOM WITH EN-SUITE
- WALKING DISTANCE TO SWINTON TOWN CENTRE
- CLOSE TO LOCAL SCHOOLS AND TRANSPORT LINKS

Hallway 16' 9" x 6' 3" (5.10m x 1.90m)

**Wc** 5' 11" x 2' 7" (1.80m x 0.80m)

Living room 19' 4" x 11' 2" (5.90m x 3.40m)

**Kitchen/Dining room** 12' 2" x 17' 9" (3.70m x 5.40m)

**Landing** 10' 6" x 6' 7" (3.20m x 2.00m)