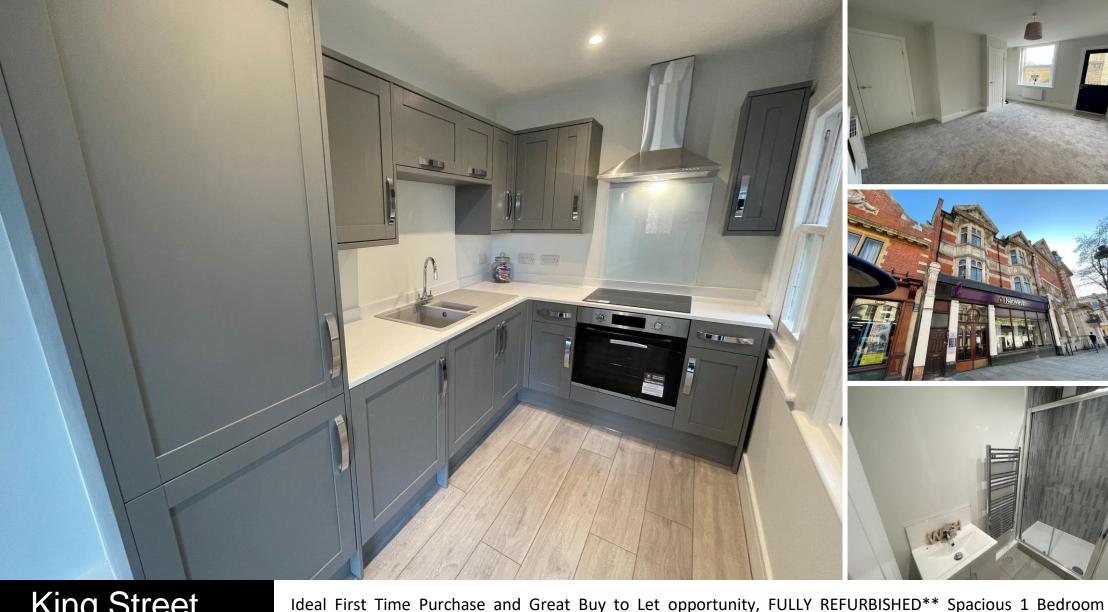

# King Street, Gravesend, **DA12 2DU**

roof terrace.

- NO CHAIN
- Roof Terrace
- Immaculate first floor apartment

apartment, located in a central town location & in a conservation area, Modern throughout comprising a

#### **Interior**

**Communal Entrance** 

**Entrance Hall** 

Lounge 15'7" x 13'4" (4.75m x 4.06m)

**Roof Terrace/Balcony** 

Kitchen 9'6" x 6'2" (2.9m x 1.88m)

Shower Room 7' x 3'2" (2.13m x 0.97m)

Bedroom 11'9" x 7'9" (3.58m x 2.36m)