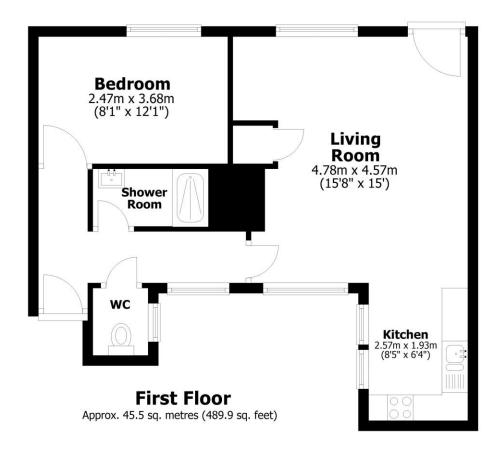

#### **Interior**

**Communal Entrance** 

**Entrance Hall** 

Lounge 15'7" x 13'4" (4.75m x 4.06m)

**Roof Terrace/Balcony** 

Kitchen 9'6" x 6'2" (2.9m x 1.88m)

Shower Room 7' x 3'2" (2.13m x 0.97m)

Bedroom 11'9" x 7'9" (3.58m x 2.36m)

Separate WC 3'8" x 3' (1.12m x 0.91m)

## **FLOOR PLAN**

GRAVESHAM
BOROUGH
COUCNIL
CURRENT
COUNCIL TAX
BAND A

All measurements are approximate and are taken at the widest points. They should not be used for the purchase of furnishings. These particulars are issued on the express understanding that all negotiations are conducted through 2-Move Property Services Limited. They do not form part of a contract and are for general guidance only. We would strongly recommend that the information which we provide about the property is verified by yourselves on inspection and also by your solicitor before legal commitment to the purchase. Photos subject to copyright law.