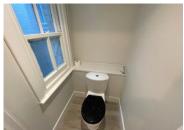

#### **Interior**

**Communal Entrance** 

**Entrance Hall** 

Lounge 15'7" x 13'4" (4.75m x 4.06m)

**Roof Terrace/Balcony** 

Kitchen 9'6" x 6'2" (2.9m x 1.88m)

Shower Room 7' x 3'2" (2.13m x 0.97m)

Bedroom 11'9" x 7'9" (3.58m x 2.36m)