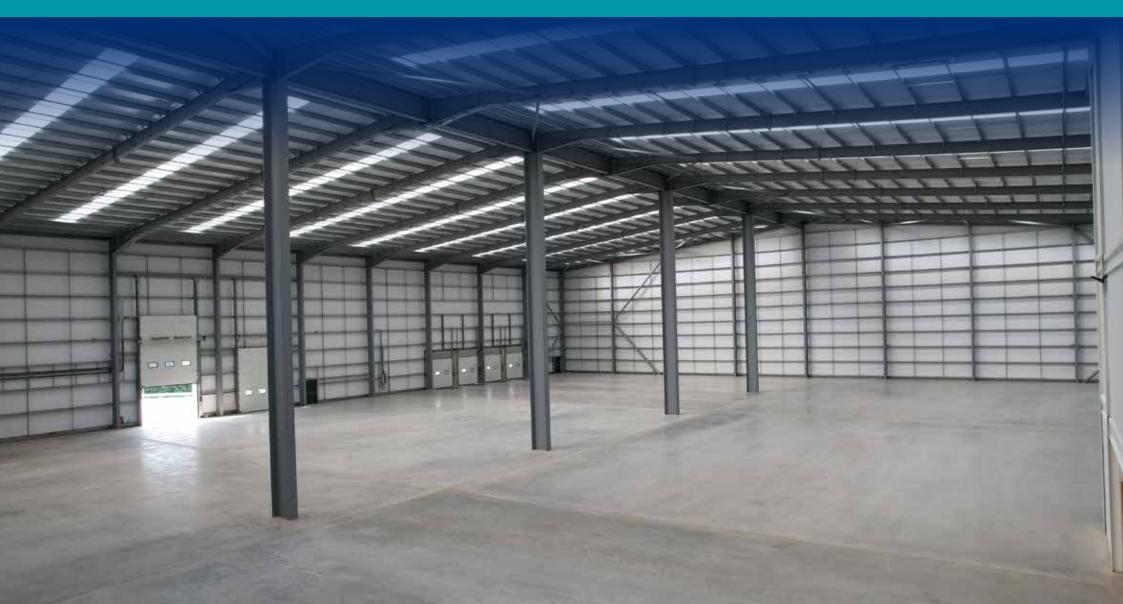

### WAREHOUSE A READY FOR IMMEDIATE OCCUPATION

**NEW INDUSTRIAL / WAREHOUSE UNIT 55,412 sq.ft** (5,148 sq.m)

NEXT **>** 

LOWER ECCLESHILL ROAD, BLACKBURN BB3 ORP | J4 M65

SITE PLAN | ACCOMMODATION | RACKING PLAN GALLERY | AERIAL | LOCATION

#### **BUILDING SPECIFICATION**

- Steel Portal Frame Construction
- 4 Dock Levellers
- 2 Level Access Doors
- Minimum 75 Car Parking Spaces
  - (8 disabled / 8 electric vehicle charging)
- Eaves Height 12m
- 500 KVA Power Supply
- Yard Depth up to 48m
  - Floor Loading 50kN/m2
  - EPC A Rating (Targeted)