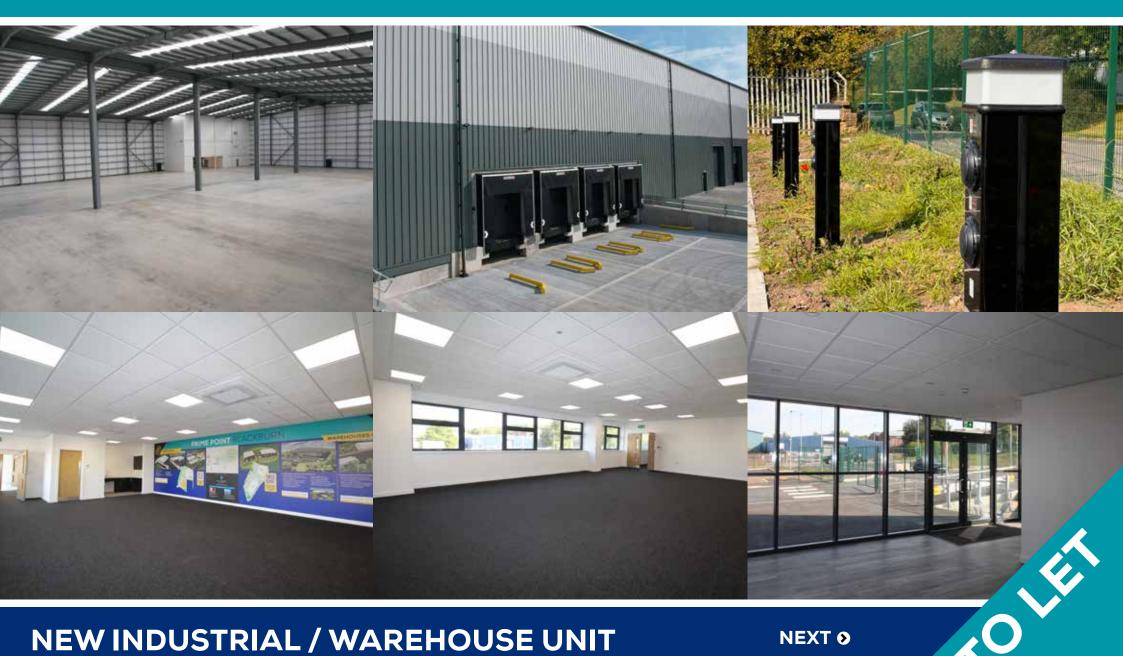

CONTACT

HOME

**NEW INDUSTRIAL / WAREHOUSE UNIT** 55,412 sq.ft (5,148 sq.m)

NEXT **> G** BACK

LOWER ECCLESHILL ROAD, BLACKBURN BB3 ORP | J4 M65

SITE PLAN | ACCOMMODATION | RACKING PLAN GALLERY | AERIAL | LOCATION