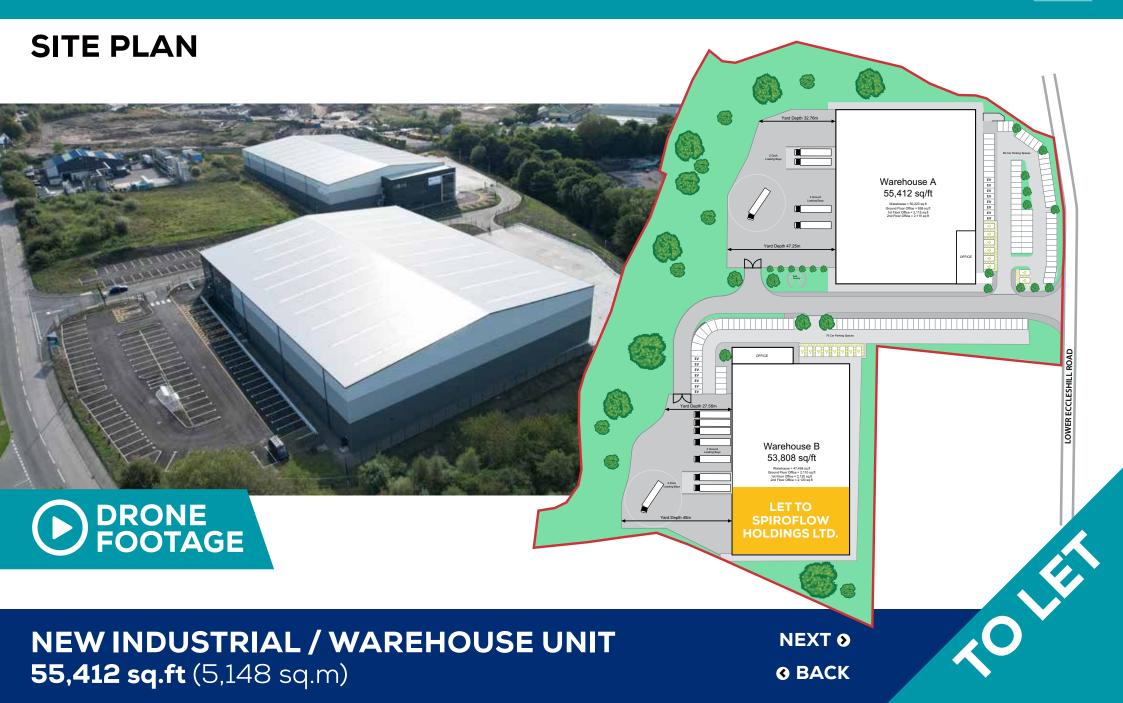

**NEW INDUSTRIAL / WAREHOUSE UNIT 55,412 sq.ft** (5,148 sq.m)

NEXT () G BACK

LOWER ECCLESHILL ROAD, BLACKBURN BB3 ORP | J4 M65

SITE PLAN | ACCOMMODATION | RACKING PLAN GALLERY | AERIAL | LOCATION

**CONTACT** 