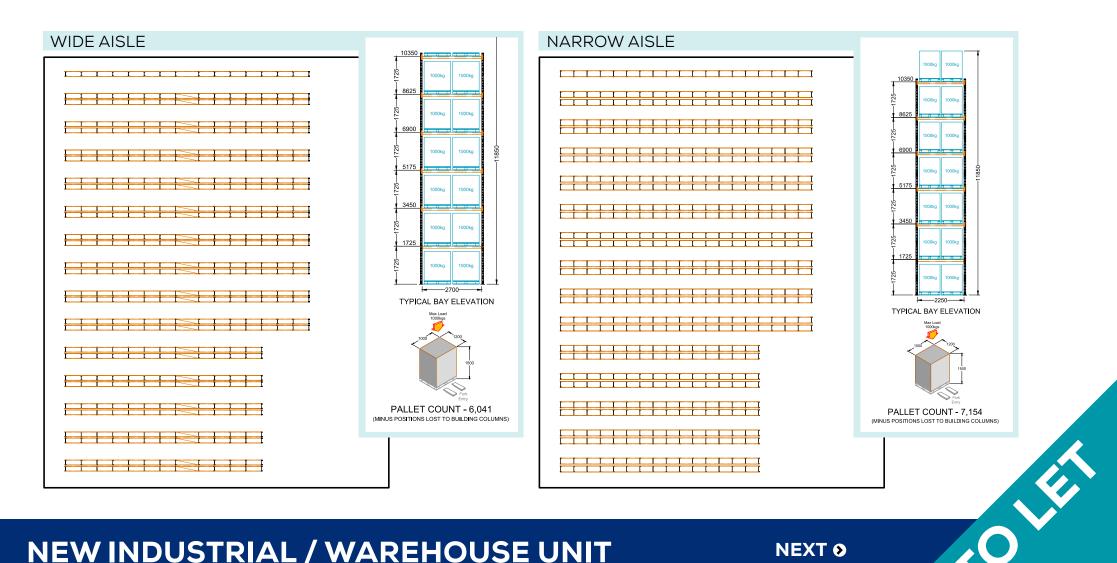

### **RACKING PLAN**

**NEW INDUSTRIAL / WAREHOUSE UNIT 55,412 sq.ft** (5,148 sq.m)

NEXT **9 6** BACK

LOWER ECCLESHILL ROAD, BLACKBURN BB3 ORP | J4 M65

SITE PLAN | ACCOMMODATION | RACKING PLAN **GALLERY | AERIAL | LOCATION** 