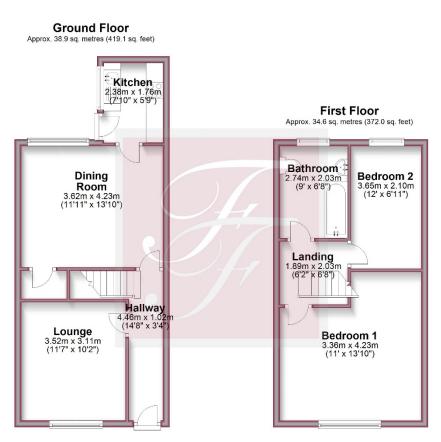

# £79,950

Falcon & Foxglove Estate Agents Limited, 9 Manchester Road, Burnley BB11 1HQ

Tel: 01282 416060 Email: info@falconandfoxglove.co.uk Web: www.falconandfoxglove.co.uk

Entrance Hallway 4.46m x 1.02m (14ft 7" x 3ft 4")

Laminate wood flooring

Central heating radiator

Lounge 3.35m x 3.11m (10ft 11" x 10ft 2")

Double glazed window to the front of the property

Wood and marble fireplace with open fire

Laminate wood flooring

Central heating radiator

Dining Room 4.23m x 3.62m (13ft 10" x 11ft 10")

Double glazed window to the rear of the property

Wood and marble fireplace with open fire

Laminate wood flooring

Central heating radiator

Kitchen 2.37m x 1.76m (7ft 9" x 5ft 9")

Double glazed window to the side of the property

Fitted wall and base units

Laminate work surfaces

Stainless steel sink unit

Integrated electric oven and gas hob with cooker hood over

Plumbing for automatic washing machine

Falcon & Foxglove Estate Agents Limited, 9 Manchester Road, Burnley BB11 1HQ

Tel: 01282 416060 Email: info@falconandfoxglove.co.uk Web: www.falconandfoxglove.co.uk Landing 2.02m x 1.01m (5ft 11" x 6ft 7")

Carpeted flooring

Bedroom One 4.18m x 3.36m (13ft 8" x 11ft 10")

Double glazed window to the front of the property

Tiled fireplace with open fire

Carpeted flooring

Central heating radiator

Bedroom Two 3.65m x 2.09m (11ft 11" x 6ft 10")

Double glazed window to the rear of the property

Carpeted flooring

Central heating radiator

Bathroom 2.69m x 2.02m (8ft 9" x 6ft 7")

Double glazed frosted window to the rear of the property

Panelled bath

Pedestal hand wash basin and low level w.c.

Central heating radiator

Falcon & Foxglove Estate Agents Limited, 9 Manchester Road, Burnley BB11 1HQ

Tel: 01282 416060 Email: info@falconandfoxglove.co.uk Web: www.falconandfoxglove.co.uk

Total area: approx. 73.5 sq. metres (791.1 sq. feet)

#### Please note: Plans are to show room locations only and are not to scale