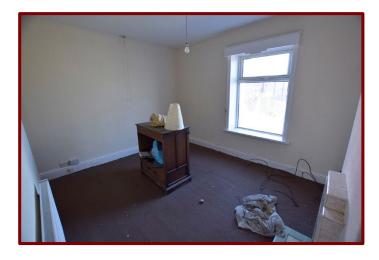

Carpeted flooring

Bedroom One 4.18m x 3.36m (13ft 8" x 11ft 10")

Double glazed window to the front of the property

Tiled fireplace with open fire

Carpeted flooring

Central heating radiator

Bedroom Two 3.65m x 2.09m (11ft 11" x 6ft 10")