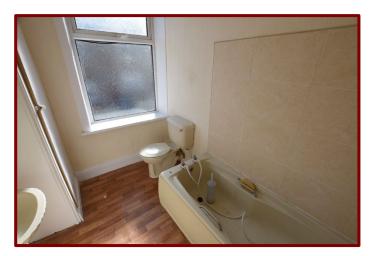

Double glazed window to the rear of the property

Carpeted flooring

Central heating radiator

Bathroom 2.69m x 2.02m (8ft 9" x 6ft 7")

Double glazed frosted window to the rear of the property

Panelled bath

Pedestal hand wash basin and low level w.c.

Central heating radiator

Falcon & Foxglove Estate Agents Limited, 9 Manchester Road, Burnley BB11 1HQ

Tel: 01282 416060 Email: info@falconandfoxglove.co.uk Web: www.falconandfoxglove.co.uk

Total area: approx. 73.5 sq. metres (791.1 sq. feet)