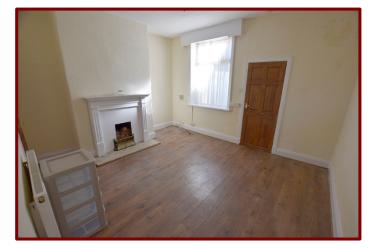

Dining Room 4.23m x 3.62m (13ft 10" x 11ft 10")

Double glazed window to the rear of the property

Wood and marble fireplace with open fire

Laminate wood flooring

Central heating radiator

Kitchen 2.37m x 1.76m (7ft 9" x 5ft 9")