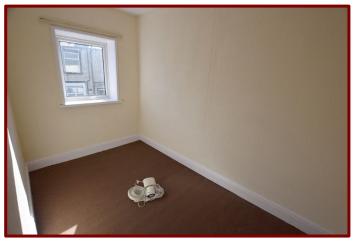

Carpeted flooring

Bedroom One 4.18m x 3.36m (13ft 8" x 11ft 10")

Double glazed window to the front of the property

Tiled fireplace with open fire

Carpeted flooring

Central heating radiator

Bedroom Two 3.65m x 2.09m (11ft 11" x 6ft 10")

Double glazed window to the rear of the property

Carpeted flooring

Central heating radiator

Bathroom 2.69m x 2.02m (8ft 9" x 6ft 7")

Double glazed frosted window to the rear of the property

Panelled bath

Pedestal hand wash basin and low level w.c.