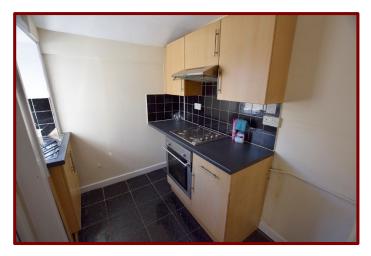

Dining Room 4.23m x 3.62m (13ft 10" x 11ft 10")

Double glazed window to the rear of the property

Wood and marble fireplace with open fire

Laminate wood flooring

Central heating radiator

Kitchen 2.37m x 1.76m (7ft 9" x 5ft 9")

Double glazed window to the side of the property

Fitted wall and base units

Laminate work surfaces

Stainless steel sink unit

Integrated electric oven and gas hob with cooker hood over

Plumbing for automatic washing machine