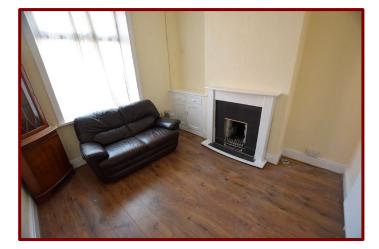

Laminate wood flooring

Central heating radiator

Lounge 3.35m x 3.11m (10ft 11" x 10ft 2")

Double glazed window to the front of the property

Wood and marble fireplace with open fire

Laminate wood flooring

Central heating radiator