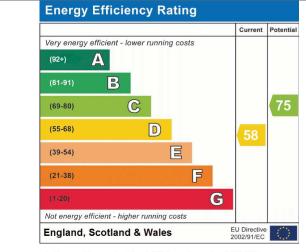

Good to know: Probate applied for March 2023

No onwards chain.

Council tax band C - £1845

EPC – D

The property is approx 99 Sq Meters / 1,065 Sq feet.

Measurements in feet. Hallway

W/C - 2.87ft X 1.88ft

Kitchen - 7.29ft X 7.50ft