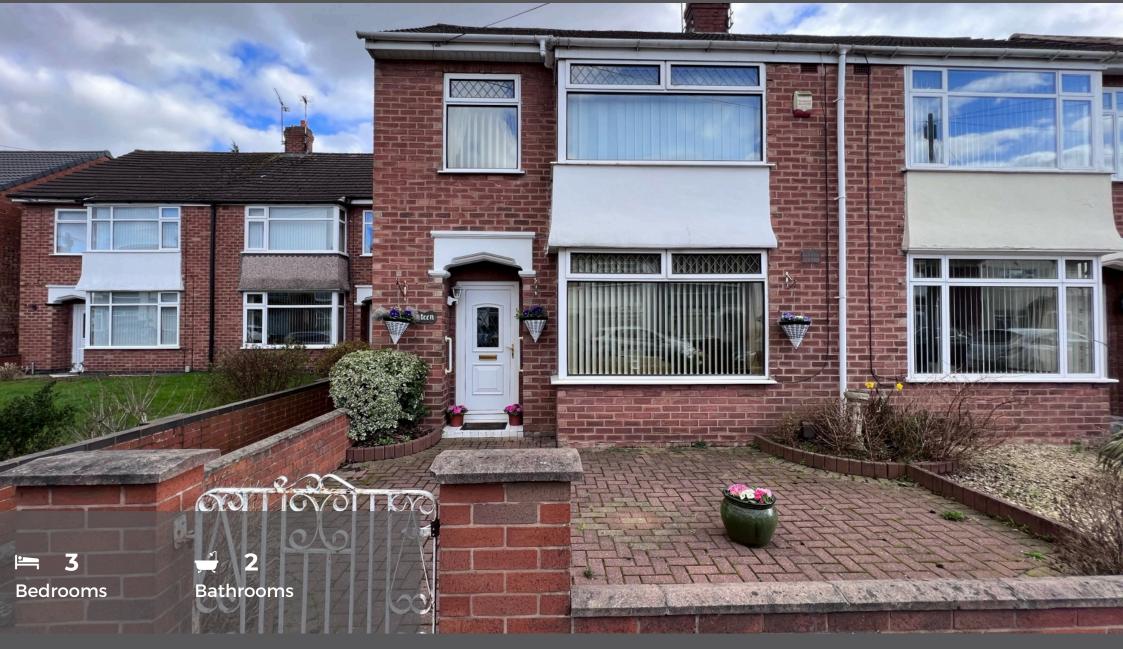

## Offers over £220,000 Gleneagles Road, Wyken, Coventry, CV2 3BP

\*\*PRICED TO SELL\*\*NO ONWARDS CHAIN\*\*NEW BOILER\*\* A three-bedroom semi-detached property for sale, offering great potential for family living. Located in the popular area of Wyken the property is just off the Ansty Road, right by Walsgrave Hospital and with easy links to M6, A46 and local primary and secondary schools.

Briefly comprising of entrance hallway with a storage cupboard, ground floor W/C, fitted kitchen with oven, electric hob and space for appliances, lounge/diner with bay window and electric fireplace, and conservatory. To the first floor are two double bedrooms one with a bay window and the other with built-in storage, and a single box bedroom, storage cupboard with a modern Baxi boiler installed in 2021 and serviced in March 2023, part tiled white suite bathroom with an electric shower only. Outside to the front is a low maintenance garden and the rear is mainly laid to lawn with a patio area, to the bottom of the garden is a summer house that's sitting on a patio area, that could be used as off road parking if some minor changes were made to the fence. Other features include double glazing, gas central heating, no onwards chain, new modern boiler installed 2021 and serviced in march 2023, and close to Walsgrave hospital.

Good to know: Probate applied for March 2023

No onwards chain.

Council tax band C - £1845

EPC – D

The property is approx 99 Sq Meters / 1,065 Sq feet.

Measurements in feet. Hallway

W/C - 2.87ft X 1.88ft

Kitchen - 7.29ft X 7.50ft