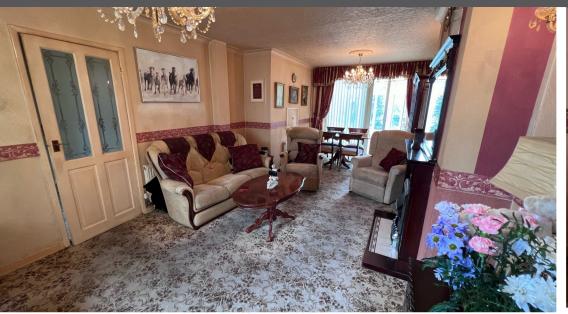

Briefly comprising of entrance hallway with a storage cupboard, ground floor W/C, fitted kitchen with oven, electric hob and space for appliances, lounge/diner with bay window and electric fireplace, and conservatory. To the first floor are two double bedrooms one with a bay window and the other with built-in storage, and a single box bedroom, storage cupboard with a modern Baxi boiler installed in 2021 and serviced in March 2023, part tiled white suite bathroom with an electric shower only. Outside to the front is a low maintenance garden and the rear is mainly laid to lawn with a patio area, to the bottom of the garden is a summer house that's sitting on a patio area, that could be used as off road parking if some minor changes were made to the fence. Other features include double glazing, gas central heating, no onwards chain, new modern boiler installed 2021 and serviced in march 2023, and close to Walsgrave hospital.

Lounge/Diner - 24.88ft (max) X 11.09ft

Conservatory - 9.59ft X 8.29ft

Landing - loft access and boiler location.

Bathroom - 5.25ft X 5.71ft

Bedroom 2 - rear double - 10.33ft X 11.11ft

Bedroom 1 - front double - 13.84ft (max) X 11.16 (max)