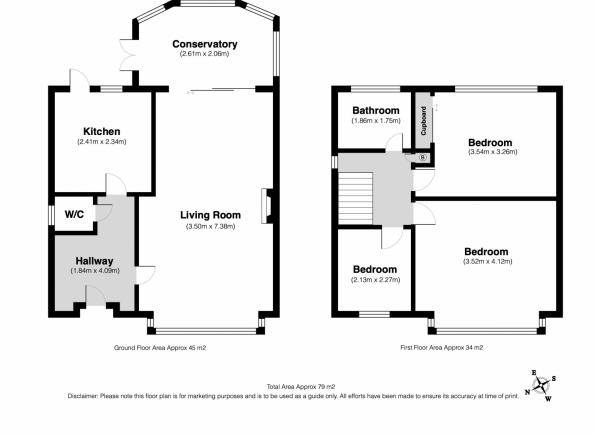

Briefly comprising of entrance hallway with a storage cupboard, ground floor W/C, fitted kitchen with oven, electric hob and space for appliances, lounge/diner with bay window and electric fireplace, and conservatory. To the first floor are two double bedrooms one with a bay window and the other with built-in storage, and a single box bedroom, storage cupboard with a modern Baxi boiler installed in 2021 and serviced in March 2023, part tiled white suite bathroom with an electric shower only. Outside to the front is a low maintenance garden and the rear is mainly laid to lawn with a patio area, to the bottom of the garden is a summer house that's sitting on a patio area, that could be used as off road parking if some minor changes were made to the fence. Other features include double glazing, gas central heating, no onwards chain, new modern boiler installed 2021 and serviced in march 2023, and close to Walsgrave hospital.

Good to know: Probate applied for March 2023

No onwards chain.

Council tax band C - £1845

EPC – D

The property is approx 99 Sq Meters / 1,065 Sq feet.

Measurements in feet. Hallway

W/C - 2.87ft X 1.88ft

Kitchen - 7.29ft X 7.50ft

Lounge/Diner - 24.88ft (max) X 11.09ft

Conservatory - 9.59ft X 8.29ft

Landing - loft access and boiler location.

Bathroom - 5.25ft X 5.71ft

Bedroom 2 - rear double - 10.33ft X 11.11ft

Bedroom 1 - front double - 13.84ft (max) X 11.16 (max)

Bedroom 3 - front single - 7.12ft X 6.59ft