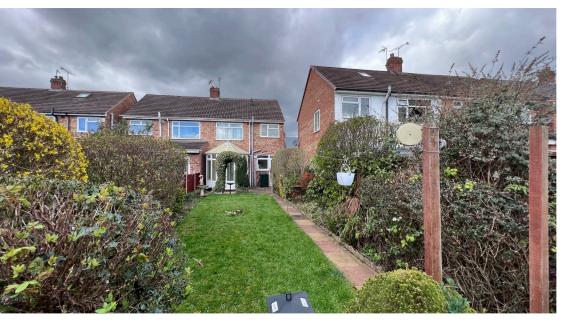

Briefly comprising of entrance hallway with a storage cupboard, ground floor W/C, fitted kitchen with oven, electric hob and space for appliances, lounge/diner with bay window and electric fireplace, and conservatory. To the first floor are two double bedrooms one with a bay window and the other with built-in storage, and a single box bedroom, storage cupboard with a modern Baxi boiler installed in 2021 and serviced in March 2023, part tiled white suite bathroom with an electric shower only. Outside to the front is a low maintenance garden and the rear is mainly laid to lawn with a patio area, to the bottom of the garden is a summer house that's sitting on a patio area, that could be used as off road parking if some minor changes were made to the fence. Other features include double glazing, gas central heating, no onwards chain, new modern boiler installed 2021 and serviced in march 2023, and close to Walsgrave hospital.