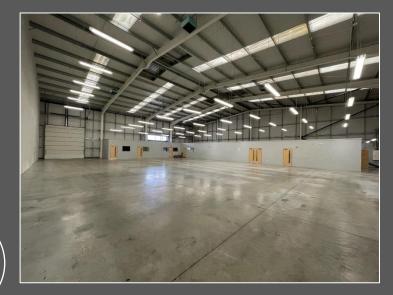

# Description

The property comprises a modern end of terrace unit, fully clad over a steel portal frame. There is one electric loading door. Highly secure dedicated Trade Park with ample car parking. There is an opportunity for the unit to be split into two separate units.

# Specification

- ➤ 8.13m Eaves
- > 7.0m Haunch
- > 8.73m Ridge
- ➤ B1c, B2 and B8 use
- > Strip Fluorescent Lighting
- ➤ Rooflights
- Electric Up and Over Roller Shutter Door 4.0m (w) x 4.53m (h)
- ➤ Male, Female & Disabled WCs
- ➤ Gas Central Heating
- ➤ Potential for 17 Car Parking Spaces
- ➤ EPC Rating B49