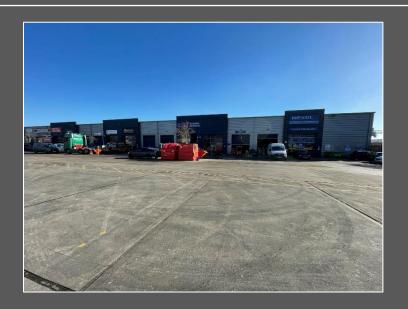

## Location

Southampton Trade Park is Southampton's only dedicated trade centre. Located in Millbrook, the site is situated in a prime position just west of the Southampton western docks. This established area is well served by the A3024 dual carriageway, which provides easy access to the City Centre and M271 motorway leading to the M27 (J3) and M3 (J14). Accessed via Third Avenue, the site is highly visible from the Millbrook Flyover (A33 Millbrook Road West) and as such benefits from a large volume of passing traffic on a daily basis.