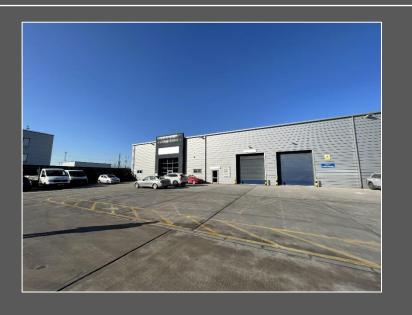

# Description

The property comprises a modern end of terrace unit, fully clad over a steel portal frame. There is one electric loading door. Highly secure dedicated Trade Park with ample car parking. There is an opportunity for the unit to be split into two separate units.

# Specification

- ➤ 8.13m Eaves
- > 7.0m Haunch
- > 8.73m Ridge
- ➤ B1c, B2 and B8 use
- > Strip Fluorescent Lighting
- ➤ Rooflights
- Electric Up and Over Roller Shutter Door 4.0m (w) x 4.53m (h)
- ➤ Male, Female & Disabled WCs
- ➤ Gas Central Heating
- ➤ Potential for 17 Car Parking Spaces
- ➤ EPC Rating B49