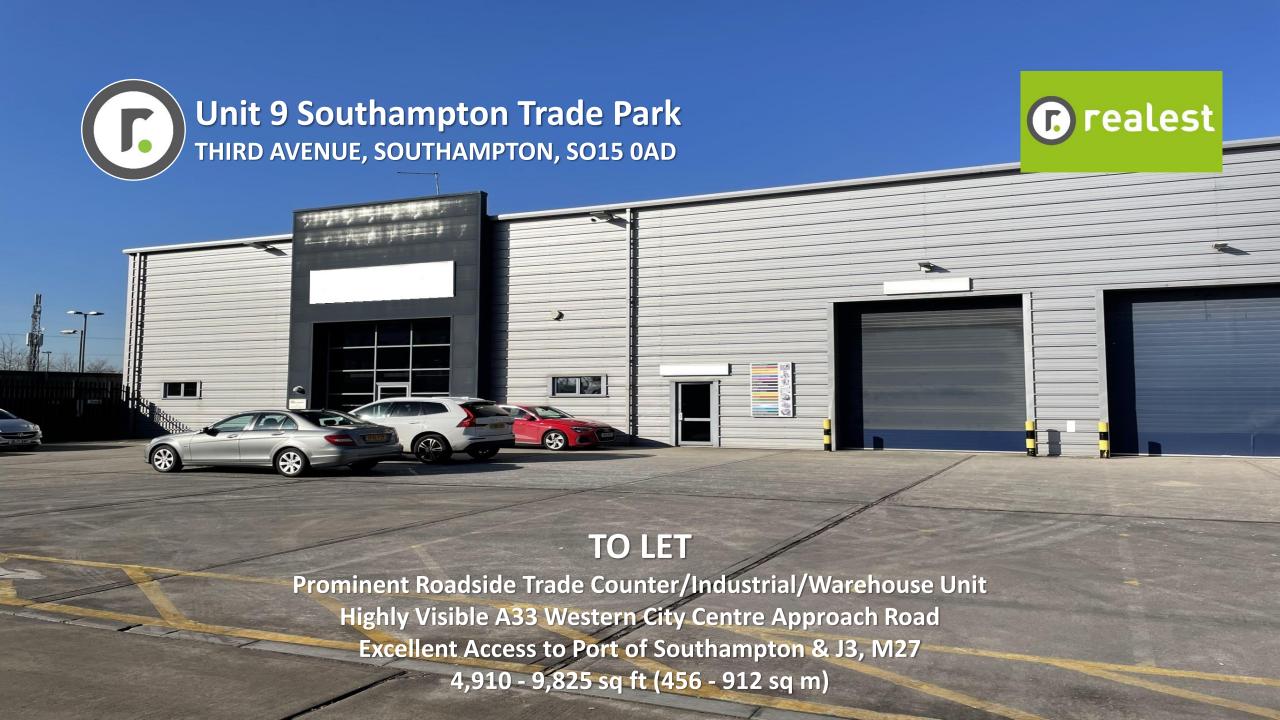

# Description

The property comprises a modern end of terrace unit, fully clad over a steel portal frame. There is one electric loading door. Highly secure dedicated Trade Park with ample car parking. There is an opportunity for the unit to be split into two separate units.

# Specification

- ➤ 8.13m Eaves
- > 7.0m Haunch
- > 8.73m Ridge
- ➤ B1c, B2 and B8 use
- > Strip Fluorescent Lighting
- ➤ Rooflights
- Electric Up and Over Roller Shutter Door 4.0m (w) x 4.53m (h)
- ➤ Male, Female & Disabled WCs
- ➤ Gas Central Heating
- ➤ Potential for 17 Car Parking Spaces
- ➤ EPC Rating B49

| Floor Area             | Sq Ft | Sq M |
|------------------------|-------|------|
| Ground Floor           | 4,910 | 456  |
| Ground Floor           | 4,915 | 456  |
| Total Floor Area (GIA) | 9,825 | 912  |

## Location

Southampton Trade Park is Southampton's only dedicated trade centre. Located in Millbrook, the site is situated in a prime position just west of the Southampton western docks. This established area is well served by the A3024 dual carriageway, which provides easy access to the City Centre and M271 motorway leading to the M27 (J3) and M3 (J14). Accessed via Third Avenue, the site is highly visible from the Millbrook Flyover (A33 Millbrook Road West) and as such benefits from a large volume of passing traffic on a daily basis.