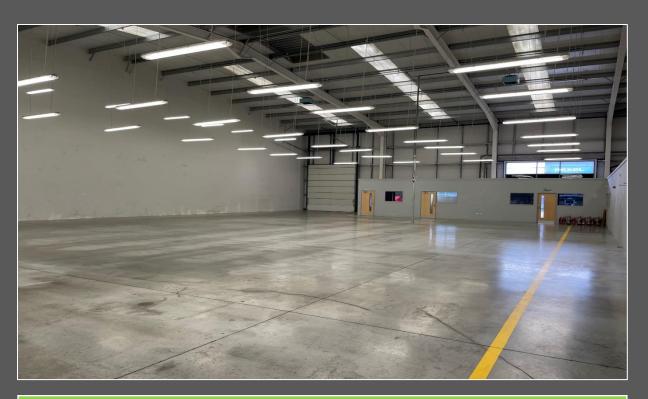

# Description

The property comprises a modern end of terrace unit, fully clad over a steel portal frame. There is one electric loading door. Highly secure dedicated Trade Park with ample car parking. There is an opportunity for the unit to be split into two separate units.

# Specification

- ➤ 8.13m Eaves
- > 7.0m Haunch
- > 8.73m Ridge
- ➤ B1c, B2 and B8 use
- > Strip Fluorescent Lighting
- ➤ Rooflights
- Electric Up and Over Roller Shutter Door 4.0m (w) x 4.53m (h)
- ➤ Male, Female & Disabled WCs
- ➤ Gas Central Heating
- ➤ Potential for 17 Car Parking Spaces
- ➤ EPC Rating B49