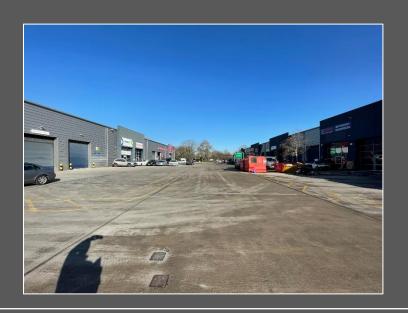

## Location

Southampton Trade Park is Southampton's only dedicated trade centre. Located in Millbrook, the site is situated in a prime position just west of the Southampton western docks. This established area is well served by the A3024 dual carriageway, which provides easy access to the City Centre and M271 motorway leading to the M27 (J3) and M3 (J14). Accessed via Third Avenue, the site is highly visible from the Millbrook Flyover (A33 Millbrook Road West) and as such benefits from a large volume of passing traffic on a daily basis.