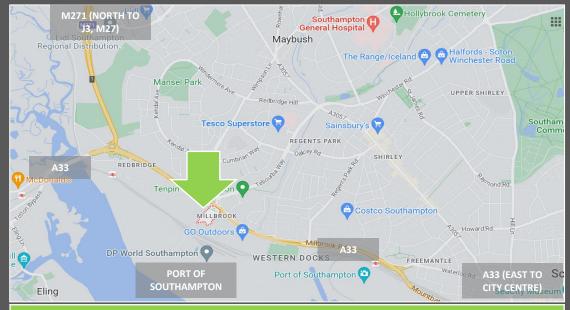

## Location

Southampton Trade Park is Southampton's only dedicated trade centre. Located in Millbrook, the site is situated in a prime position just west of the Southampton western docks. This established area is well served by the A3024 dual carriageway, which provides easy access to the City Centre and M271 motorway leading to the M27 (J3) and M3 (J14). Accessed via Third Avenue, the site is highly visible from the Millbrook Flyover (A33 Millbrook Road West) and as such benefits from a large volume of passing traffic on a daily basis.

## **Business Rates**

The proposed new Rateable Value from April 2023 is £101,000 for the unit as a whole.

| Destinations                      | Miles |
|-----------------------------------|-------|
| Junction 3, M27                   | 2.5   |
| Port of Southampton               | 0.5   |
| Southampton Central Train Station | 2.3   |
| Junction 14, M3                   | 5.5   |
| Southampton Airport               | 5.1   |
| Portsmouth                        | 26.7  |