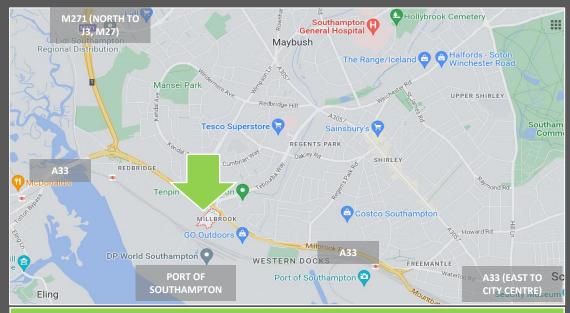

## Location

Southampton Trade Park is Southampton's only dedicated trade centre. Located in Millbrook, the site is situated in a prime position just west of the Southampton western docks. This established area is well served by the A3024 dual carriageway, which provides easy access to the City Centre and M271 motorway leading to the M27 (J3) and M3 (J14). Accessed via Third Avenue, the site is highly visible from the Millbrook Flyover (A33 Millbrook Road West) and as such benefits from a large volume of passing traffic on a daily basis.

### **Business Rates**

Rateable Value subject to reassessment following unit split.

| Destinations                      | Miles |
|-----------------------------------|-------|
| Junction 3, M27                   | 2.5   |
| Port of Southampton               | 0.5   |
| Southampton Central Train Station | 2.3   |
| Junction 14, M3                   | 5.5   |
| Southampton Airport               | 5.1   |
| Portsmouth                        | 26.7  |