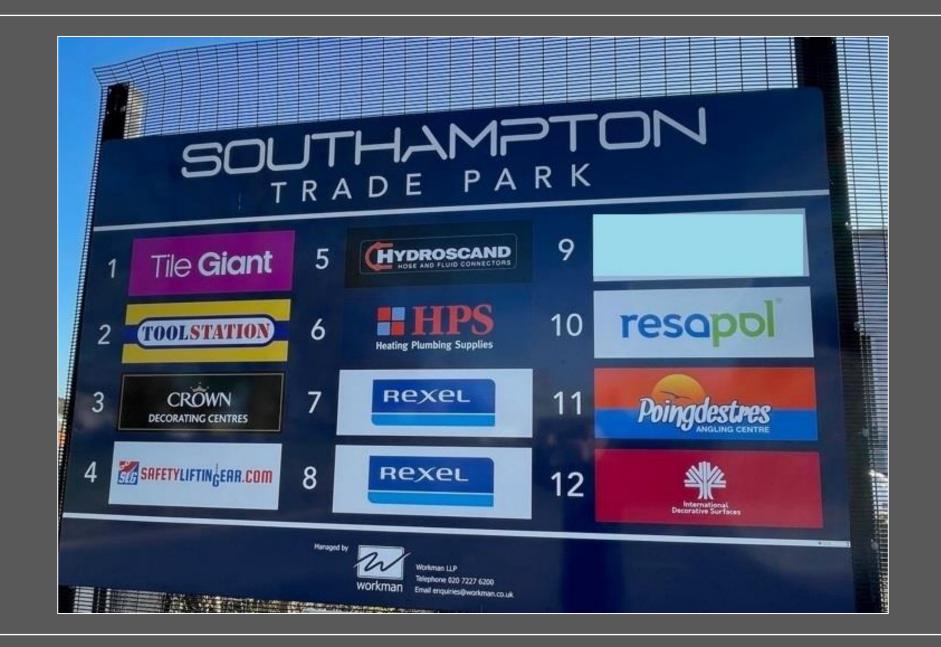

## Location

Southampton Trade Park is Southampton's only dedicated trade centre. Located in Millbrook, the site is situated in a prime position just west of the Southampton western docks. This established area is well served by the A3024 dual carriageway, which provides easy access to the City Centre and M271 motorway leading to the M27 (J3) and M3 (J14). Accessed via Third Avenue, the site is highly visible from the Millbrook Flyover (A33 Millbrook Road West) and as such benefits from a large volume of passing traffic on a daily basis.