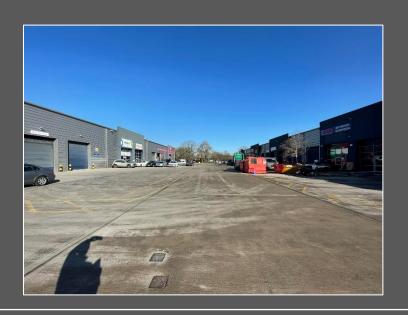

# Description

The property comprises a modern end of terrace unit, fully clad over a steel portal frame. There is one electric loading door. Highly secure dedicated Trade Park with ample car parking. The units have been split into two separate units, with one part now let.

## Location

Southampton Trade Park is Southampton's only dedicated trade centre. Located in Millbrook, the site is situated in a prime position just west of the Southampton western docks. This established area is well served by the A3024 dual carriageway, which provides easy access to the City Centre and M271 motorway leading to the M27 (J3) and M3 (J14). Accessed via Third Avenue, the site is highly visible from the Millbrook Flyover (A33 Millbrook Road West) and as such benefits from a large volume of passing traffic on a daily basis.