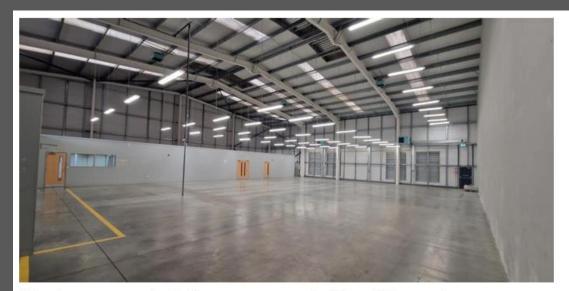

# Description

The property comprises a modern end of terrace unit, fully clad over a steel portal frame. There is one electric loading door. Highly secure dedicated Trade Park with ample car parking. The units have been split into two separate units, with one part now let.