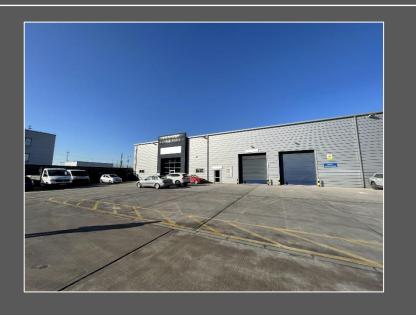

# Description

The property comprises a modern end of terrace unit, fully clad over a steel portal frame. There is one electric loading door. Highly secure dedicated Trade Park with ample car parking. The units have been split into two separate units, with one part now let.