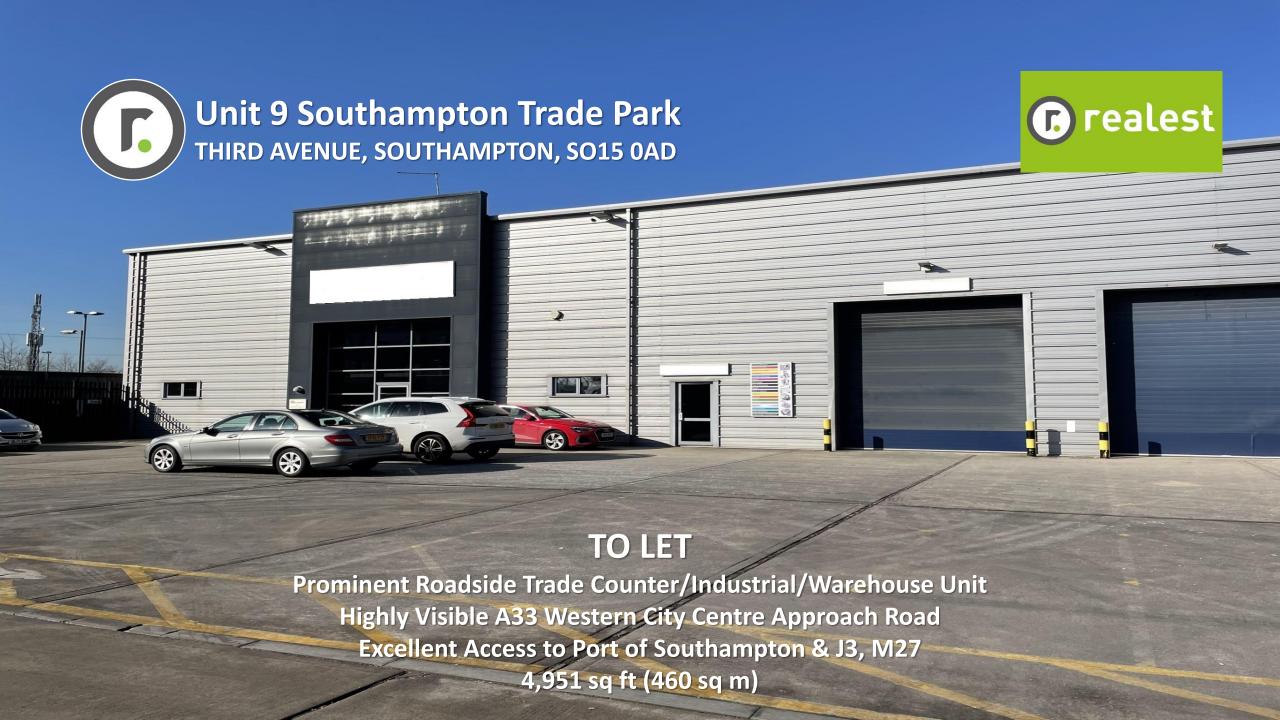

# Description

The property comprises a modern end of terrace unit, fully clad over a steel portal frame. There is one electric loading door. Highly secure dedicated Trade Park with ample car parking. The units have been split into two separate units, with one part now let.

Unit 9 Southampton Trade Park, Third Avenue, Southampton

SAT NAV: SO15 0AD