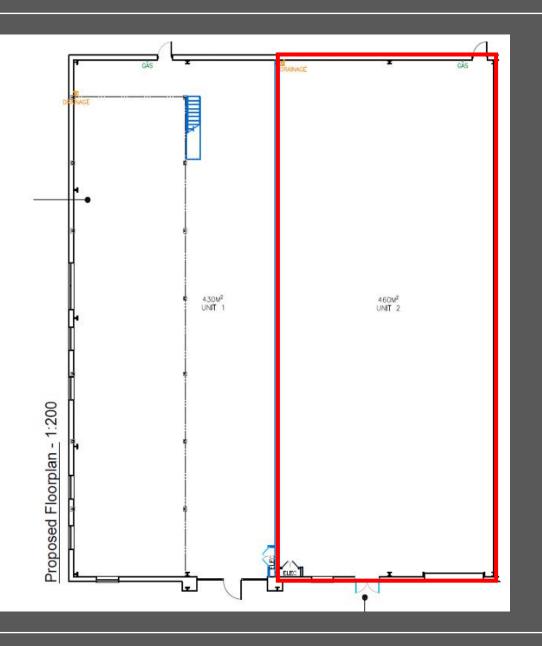

| Floor Area                           | Sq Ft | Sq M |
|--------------------------------------|-------|------|
| Left Hand Side Unit 9a Ground Floor  | LET   |      |
| Right Hand Side Unit 9b Ground Floor | 4,951 | 460  |
| Total Floor Area Available (GIA)     | 4,951 | 460  |