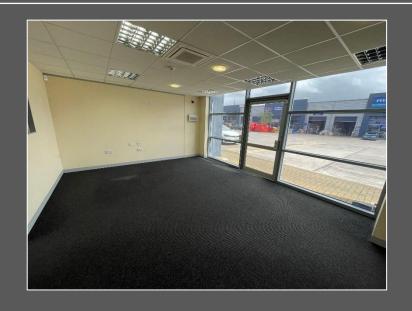

e is one electric loading door. Highly secure dedicated Trade Park with ample car parking. The units have been split into two separate units, with one part now let.

# Specification

- ➤ 8.13m Eaves
- > 7.0m Haunch
- ➤ 8.73m Ridge
- ➤ B1c, B2 and B8 use
- > Strip Fluorescent Lighting
- > Rooflights
- Electric Up and Over Roller Shutter Door 4.0m (w) x 4.53m (h)
- ➤ Gas Central Heating
- ➤ Car Parking Spaces
- ➤ EPC Rating B49





| Floor Area                           | Sq Ft | Sq M |
|--------------------------------------|-------|------|
| Left Hand Side Unit 9a Ground Floor  | LET   |      |
| Right Hand Side Unit 9b Ground Floor | 4,951 | 460  |
| Total Floor Area Available (GIA)     | 4,951 | 460  |





Warehouse space prior to the commencement of the splitting works

























## Location

Southampton Trade Park is Southampton's only dedicated trade centre. Located in Millbrook, the site is situated in a prime position just west of the Southampton western docks. This established area is well served by the A3024 dual carriageway, which provides easy access to the City Centre and M271 motorway leading to the M27 (J3) and M3 (J14). Accessed via Third Avenue, the site is highly visible from the Millbrook Flyover (A33 Millbrook Road West) and as such benefits from a large volume of passing traffic on a daily basis.

#### Terms

The premises are available on a new lease for a term to be agreed.

### Rent

£76,750 per annum exclusive.

### **Business Rates**

Rateable Value subject to reassessment following unit split.

| Destinations                      | M