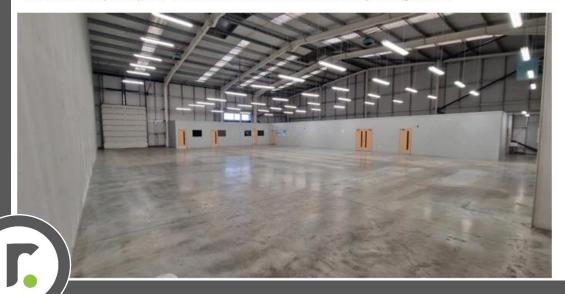

al frame. There is one electric loading door. Highly secure dedicated Trade Park with ample car parking. The units have been split into two separate units, with one part now let.

# Specification

- ➤ 8.13m Eaves
- > 7.0m Haunch
- ➤ 8.73m Ridge
- ➤ B1c, B2 and B8 use
- > Strip Fluorescent Lighting
- > Rooflights
- Electric Up and Over Roller Shutter Door 4.0m (w) x 4.53m (h)
- ➤ Gas Central Heating
- ➤ Car Parking Spaces
- ➤ EPC Rating B49





| Floor Area                           | Sq Ft | Sq M |
|--------------------------------------|-------|------|
| Left Hand Side Unit 9a Ground Floor  | LET   |      |
| Right Hand Side Unit 9b Ground Floor | 4,951 | 460  |
| Total Floor Area Available (GIA)     | 4,951 | 460  |





Warehouse space prior to the commencement of the splitting works

























## Location

Southampton Trade Park is Southampton's only dedicated trade centre. Located in Millbrook, the site is situated in a prime position just west of the Southampton western docks. This established area is well served by the A3024 dual carriageway, which provides easy access to the City Centre and M271 motorway leading to the M27 (J3) and M3 (J14). Accessed via Third Avenue, the site is highly visible from the Millbrook Flyover (A33 Millbrook Road West) and as such benefits from a large volume of passing traffic on a daily basis.

#### Terms

The premises are available on a new lease for a term to be agreed.

### Rent

£76,750 per annum exclusive.

### **Business Rates**

Rateable Value subject to reassessment following unit split.

| Destinations