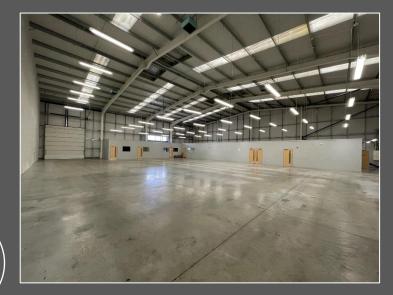

me. There is one electric loading door. Highly secure dedicated Trade Park with ample car parking. The units have been split into two separate units, with one part now let.

# Specification

- ➤ 8.13m Eaves
- > 7.0m Haunch
- ➤ 8.73m Ridge
- ➤ B1c, B2 and B8 use
- > Strip Fluorescent Lighting
- > Rooflights
- Electric Up and Over Roller Shutter Door 4.0m (w) x 4.53m (h)
- ➤ Gas Central Heating
- ➤ Car Parking Spaces
- ➤ EPC Rating B49





| Floor Area                           | Sq Ft | Sq M |
|--------------------------------------|-------|------|
| Left Hand Side Unit 9a Ground Floor  | LET   |      |
| Right Hand Side Unit 9b Ground Floor | 4,951 | 460  |
| Total Floor Area Available (GIA)     | 4,951 | 460  |





Warehouse space prior to the commencement of the splitting works

























## Location

Southampton Trade Park is Southampton's only dedicated trade centre. Located in Millbrook, the site is situated in a prime position just west of the Southampton western docks. This established area is well served by the A3024 dual carriageway, which provides easy access to the City Centre and M271 motorway leading to the M27 (J3) and M3 (J14). Accessed via Third Avenue, the site is highly visible from the Millbrook Flyover (A33 Millbrook Road West) and as such benefits from a large volume of passing traffic on a daily basis.

#### Terms

The premises are available on a new lease for a term to be agreed.

### Rent

£76,750 per annum exclusive.

### **Business Rates**

Rateable Value subject to reassessment following unit split.

| Destinations