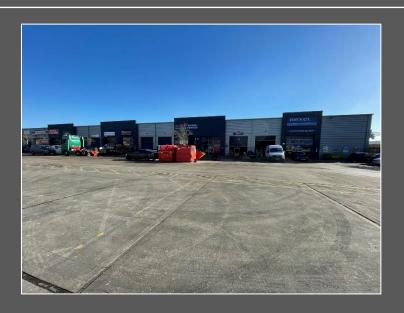

# Description

The property comprises a modern end of terrace unit, fully clad over a steel portal frame. There is one electric loading door. Highly secure dedicated Trade Park with ample car parking. The units have been split into two separate units, with one part now let.

## Location

Southampton Trade Park is Southampton's only dedicated trade centre. Located in Millbrook, the site is situated in a prime position just west of the Southampton western docks. This established area is well served by the A3024 dual carriageway, which provides easy access to the City Centre and M271 motorway leading to the M27 (J3) and M3 (J14). Accessed via Third Avenue, the site is highly visible from the Millbrook Flyover (A33 Millbrook Road West) and as such benefits from a large volume of passing traffic on a daily basis.