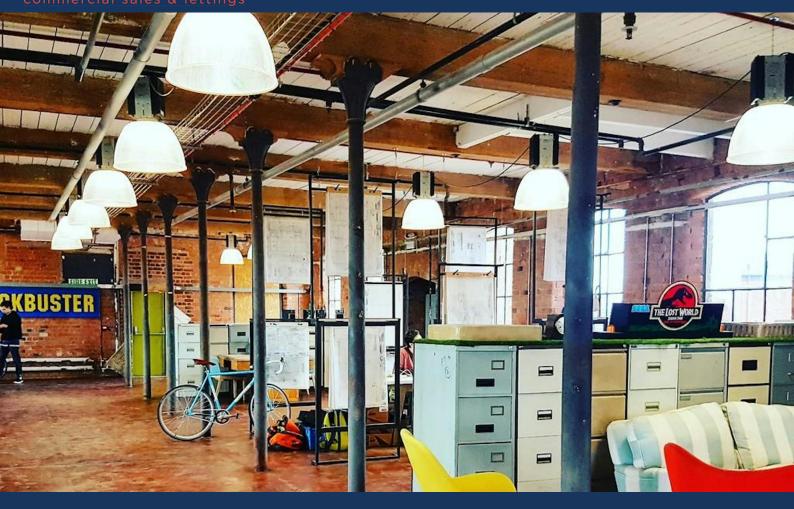

### Description

Jason Works is an attractive listed Victorian factory building and has been fully refurbished to provide modern, flexible, open plan office accommodation. The property benefits from exposed brick walls and statement fixtures and fittings and includes a communal kitchen area, private meeting/ board room available via prior booking and WC´s. The floor can be accessed via stairs and a lift.

#### Accommodation

The office spaces are available on a "bay" basis located on the second floor of the building with both stairwell and lift access.

Additional Office "Bays" measure approximately  $2.4 \text{ m} \times 4.8 \text{ m} (11.52 \text{ m}^2/124 \text{ ft}^2)$  Each bay can easily accommodate two people. All bays are separated by a low level partition which can be removed to create a larger space and accommodate more staff if required.

#### **Amenities**

The property includes a communal kitchen area, private meeting room (available via prior booking) and WC's.

Each bay comes with two dedicated parking spaces in a secure car park accessed by a key code. There are also further facilities for bike storage and showers are available. The property has 24/7 access and security.