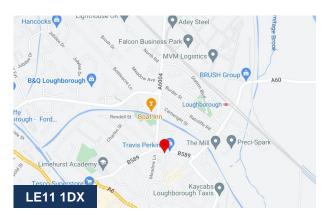

#### Location

Jason Works is located on Clarence Street in Loughborough in an area with a variety of commercial properties. The property is in close proximity to the town centre with good access links to Leicester, Nottingham and Derby with Loughborough train station being less than a 10 minute walk away. The property's car park is located off Duke Street.