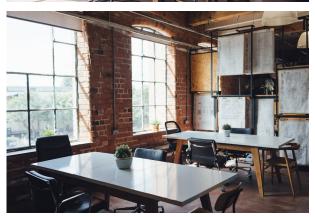

### Description

Jason Works is an attractive listed Victorian factory building and has been fully refurbished to provide modern, flexible, open plan office accommodation. The property benefits from exposed brick walls and statement fixtures and fittings and includes a communal kitchen area, private meeting/ board room available via prior booking and WC´s. The floor can be accessed via stairs and a lift.

#### **Amenities**

The property includes a communal kitchen area, private meeting room (available via prior booking) and WC's.

Each bay comes with two dedicated parking spaces in a secure car park accessed by a key code. There are also further facilities for bike storage and showers are available. The property has 24/7 access and security.