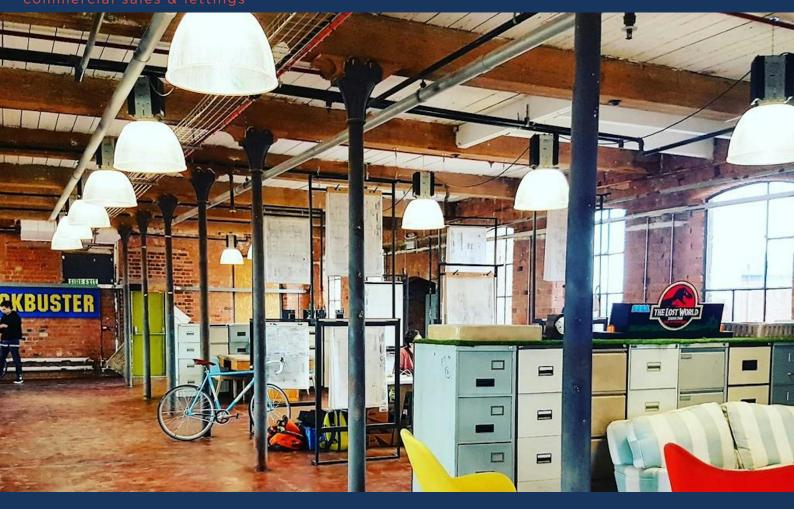

## Description

Jason Works is an attractive listed Victorian factory building and has been fully refurbished to provide modern, flexible, open plan office accommodation. The property benefits from exposed brick walls and statement fixtures and fittings and includes a communal kitchen area, private meeting/ board room available via prior booking and WC´s. The floor can be accessed via stairs and a lift.

### Accommodation

The office spaces are available on a "bay" basis located on the second floor of the building with both stairwell and lift access.

Additional Office "Bays" measure approximately  $2.4 \text{ m} \times 4.8 \text{ m} (11.52 \text{ m}^2/124 \text{ ft}^2)$  Each bay can easily accommodate two people. All bays are separated by a low level partition which can be removed to create a larger space and accommodate more staff if required.

### **Amenities**

The property includes a communal kitchen area, private meeting room (available via prior booking) and WC´s.

Each bay comes with two dedicated parking spaces in a secure car park accessed by a key code. There are also further facilities for bike storage and showers are available. The property has 24/7 access and security.