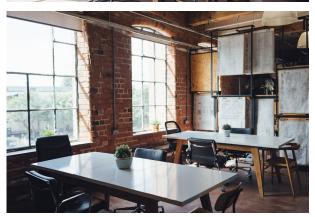

## Description

Jason Works is an attractive listed Victorian factory building and has been fully refurbished to provide modern, flexible, open plan office accommodation. The property benefits from exposed brick walls and statement fixtures and fittings and includes a communal kitchen area, private meeting/ board room available via prior booking and WC´s. The floor can be accessed via stairs and a lift.

### **Amenities**

The property includes a communal kitchen area, private meeting room (available via prior booking) and WC´s.

Each bay comes with two dedicated parking spaces in a secure car park accessed by a key code. There are also further facilities for bike storage and showers are available. The property has 24/7 access and security.