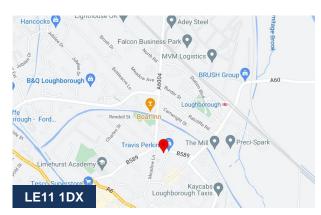

#### Location

Jason Works is located on Clarence Street in Loughborough in an area with a variety of commercial properties. The property is in close proximity to the town centre with good access links to Leicester, Nottingham and Derby with Loughborough train station being less than a 10 minute walk away. The property's car park is located off Duke Street.