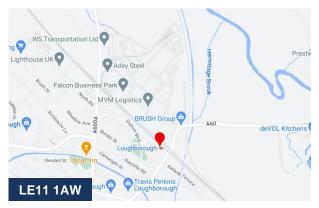

## **Canal House**

Lisle Street, Loughborough, LE11 1AW

#### Location

Canal House is situated on Lisle Street on the outskirts of Loughborough town centre by the canal (just off the A6 trunk road) and approximately a 10 a minute walk away from Loughborough town centre.