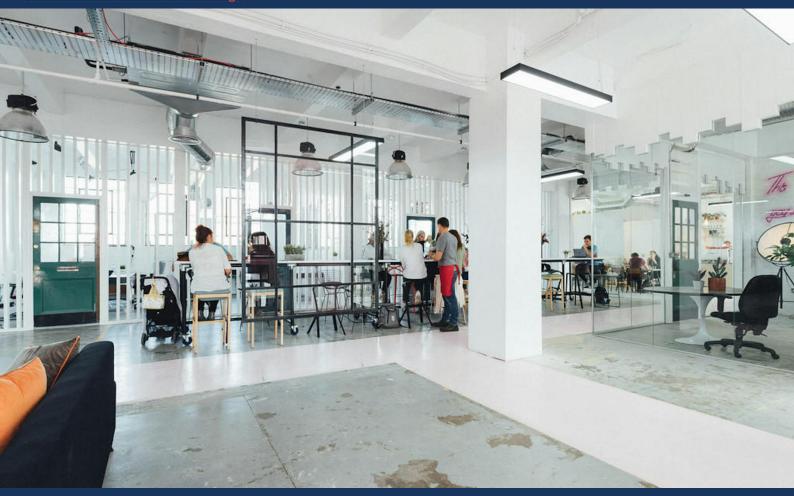

#### Description

Canal House is a modern, redeveloped and refurbished industrial building which comprises living accommodation to the upper floors and unique fully serviced shared offices to the ground floor. The ground floor of the building has been fully refurbished to provide flexible, open plan office accommodation with exposed brick walls and statement fixtures and fittings along with a communal kitchen area, WC's and a private meeting room available through bookings.

The premises has 24/7 access and security and the on site café called Bom Bom, provides quality food and drink for tenants and quests to the site.