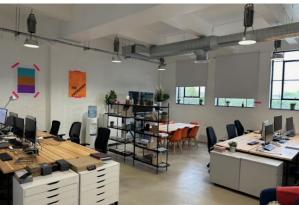

#### Description

Canal House is a modern, redeveloped and refurbished industrial building which comprises living accommodation to the upper floors and unique fully serviced shared offices to the ground floor. The ground floor of the building has been fully refurbished to provide flexible, open plan office accommodation with exposed brick walls and statement fixtures and fittings along with a communal kitchen area, WC's and a private meeting room available through bookings.

The 2 bay spaces are available and located on the first floor of the building. Each bay can come with furniture and can easily accommodate up to 4 people.

The larger office space is private and self contained with a current desk capacity of 12, the office space is opened planned with a central meeting table and host a great amount if natural light.