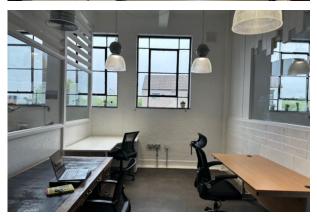

The 2 bay spaces are available and located on the first floor of the building. Each bay can come with furniture and can easily accommodate up to 4 people.

The larger office space is private and self contained with a current desk capacity of 12, the office space is opened planned with a central meeting table and host a great amount if natural light.