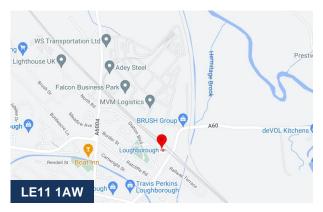

#### Location

Canal House is situated on Lisle Street on the outskirts of Loughborough town centre by the canal (just off the A6 trunk road) and approximately a 10 a minute walk away from Loughborough town centre.