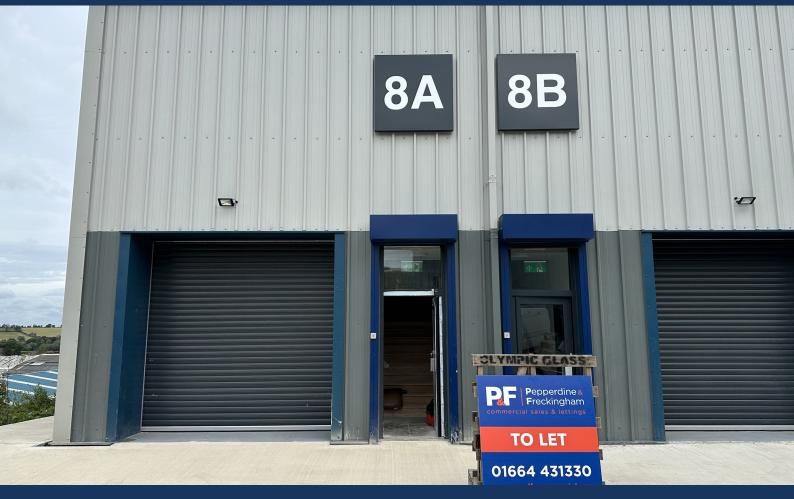

# Industrial Unit and Mezzanine Offices, £19,500 + VAT Per annum

**1,517 sq ft** (140.93 sq m)

- 4 Units available to Let
- Industrial to the Ground Floor and Office to Mezzanine
- Upper Enterprise Road, Crown Business Park, Old Dalby
- High specification fit out with views
- Fully fitted kitchenette and WC
- Available immediately

#### Description

Currently Under Construction, these industrial units have countryside views and are being developed to a high specification with each unit benefiting from:

- Steel portal frame construction
- 10% roof lights
- Internal clearance to eaves of 7m
- Roller shutter door access
- Solid concrete floor
- 3-phase power
- Fully-fitted first floor offices with kitchenet