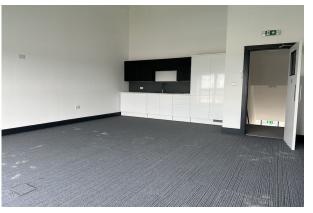

#### Description

Currently Under Construction, these industrial units have countryside views and are being developed to a high specification with each unit benefiting from:

- Steel portal frame construction
- 10% roof lights
- Internal clearance to eaves of 7m
- Roller shutter door access
- Solid concrete floor
- 3-phase power
- Fully-fitted first floor offices with kitchenet