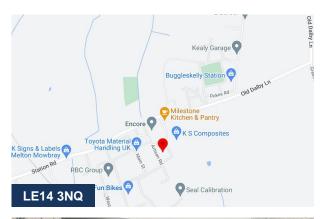

## **Units To Let**

Old Dalby Enterprise Village, Old Dalby, Melton Mowbray, LE14 3NQ

#### Location

These new build Industrial Units are located on the popular Crown Business Park in Old Dalby, well positioned just off the A606, and close to the A46, given direct access to the M1 and M69/M6 Motorways.