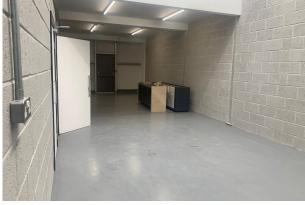

#### Description

Currently Under Construction, these industrial units have countryside views and are being developed to a high specification with each unit benefiting from:

- Steel portal frame construction
- 10% roof lights
- Internal clearance to eaves of 7m
- Roller shutter door access
- Solid concrete floor
- 3-phase power
- Fully-fitted first floor offices with kitchenet