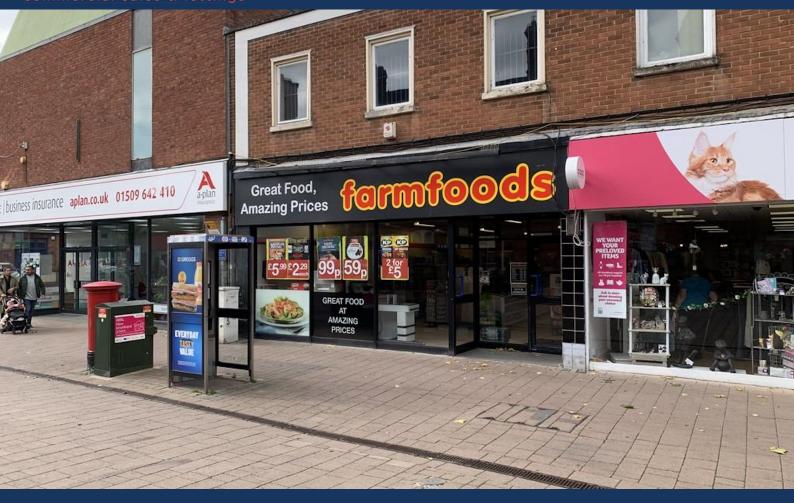

### Description

The property is a 2-storey brick built building in the middle of a block, with a service and delivery yard to the rear.

#### Location

31 Cattle Market is in the centre of Loughborough and is situated on the main pedestrianised area with a mixture of residential, leisure and retailing occupiers.