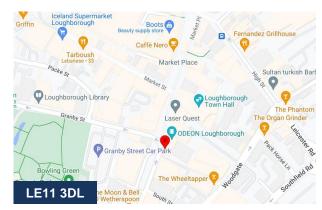

#### Location

31 Cattle Market is in the centre of Loughborough and is situated on the main pedestrianised area with a mixture of residential, leisure and retailing occupiers.

#### **PARKING NOTES**

The property is located close to 2 main car parks in the Town Centre, Granby Street and Packe Street.