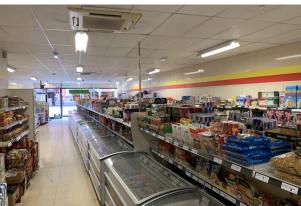

#### Accommodation

The accommodation comprises the following areas: With circa 3,900 sq ft of space over ground and first floor, split -2,100 sq ft ground floor and 1,800 sq ft over the first floor. The ground floor is predominantly used for retail with access to the service yard from a small internal storeroom. The first floor is used for storage, staff w/c's, plant room and staff room.