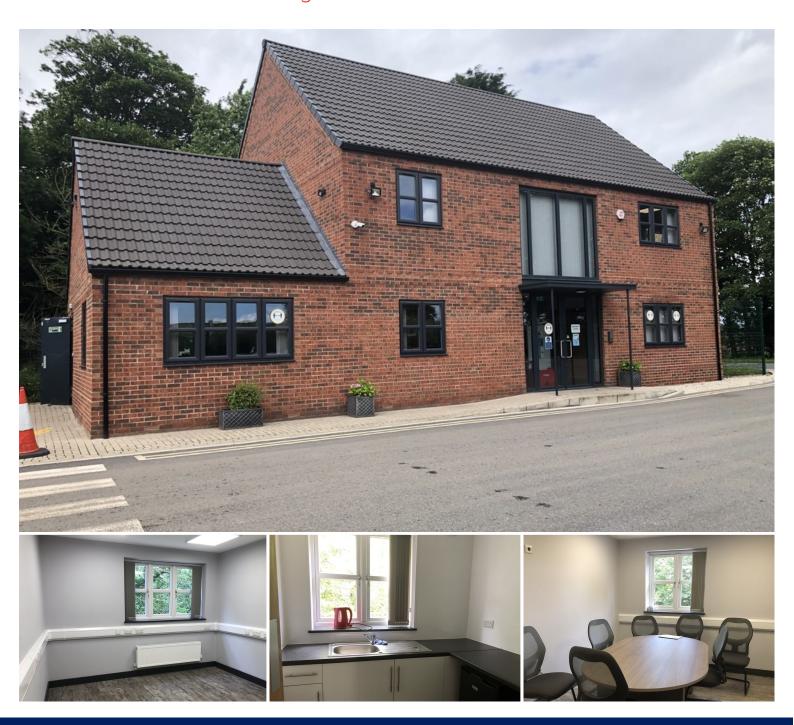

#### **Property Description**

The office space is located on the first floor of the head office building that is owned and occupied by Ballards removals. The offices are presented in immaculate condition and would make a perfect home for a small local business looking for a professional environment to base from.

#### Accommodation

The office space is available would accommodate a team of 3 people. The offices benefit from shared w/c's and a shared fully fitted kitchenette.