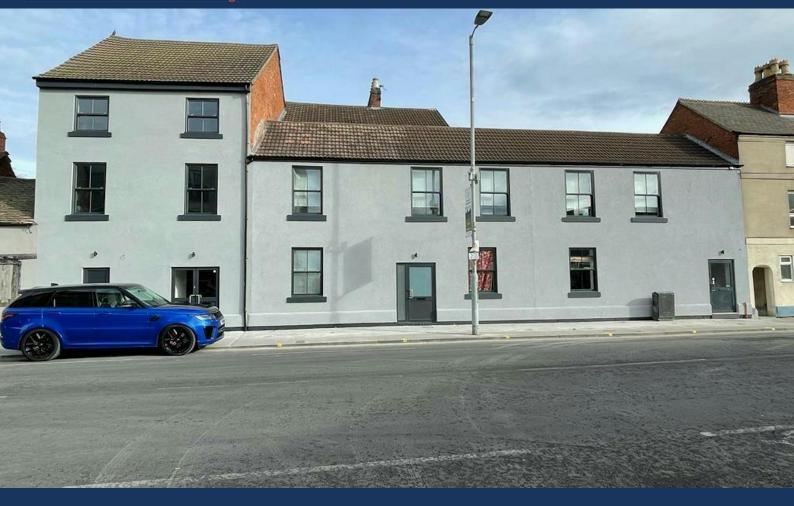

# Fennel St Offices To Let

18-20 Fennel Street, Loughborough, LE11 1UQ

A range of service offices available, Loughborough town centre.

2 to 3 Desks

- Offices from £550 £650 PCM
- Loughborough town centre
- Fully renovated to a high standard
- 3-5 year lease available
- Available immediately
- Rent inclusive of bills

#### Description

The property comprises a 2 and 3 storey brick built building, fully renovated to a high standard. The building is fully let to a variety of users including Reformer Yoga, landscape architect, gym, nail salon, plus others.