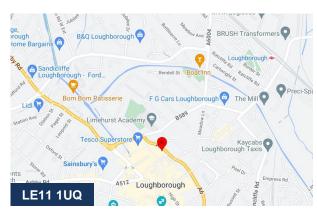

#### Location

Located just off the main pedestrianised town centre of the popular market and university town of Loughborough in the Charnwood Borough of Leicestershire. The town has a population in the region of 60,000 making it the largest settlement outside of the County capital of Leicester.