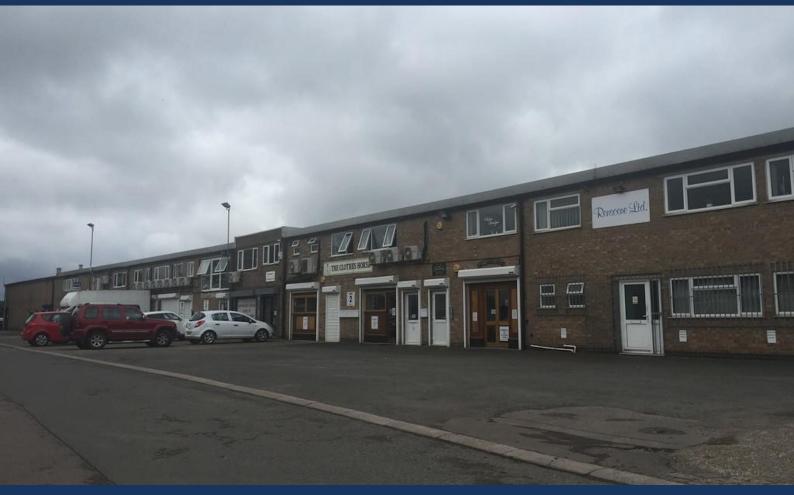

#### Description

Located on the First floor of a two storey property, not all the offices have windows however some of the offices have natural light from the roof sky lights. All offices have air conditioning. All offices have electricity sub meters and tenants are responsible for their own telephone/internet and landlines. These services have not been inspected or tested by the agent.

#### Location

The offices are located on the Queniborough Industrial estate, just off the Melton Road between Syston and Queniborough. Well situated near to the A46, which leads to the M1 to the West and Lincoln to the North, with easy access into Leicester city centre. What3words - risks.total.photos