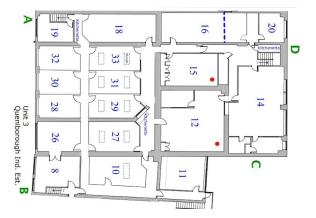

#### Accommodation

| Name                            | sq ft | sq m   | Rent                 | Availability |
|---------------------------------|-------|--------|----------------------|--------------|
| 1st - Suite 2 - 8<br>Window     | 315   | 29.26  | £364.72 per<br>month | Coming Soon  |
| 1st - Suite 2 - 7<br>Window     | 315   | 29.26  | £364.72 per<br>month | Coming Soon  |
| 1st - Suite 3 - 16<br>Skylight  | 314   | 29.17  | £308.11 per month    | Available    |
| 1st - Suite 3 - 17<br>Skylight  | 220   | 20.44  | £244.51 per month    | Coming Soon  |
| 1st - Suite 3 - 18<br>Skylight  | 220   | 20.44  | £244.51 per month    | Coming Soon  |
| 1st - Suite 3 - 14<br>Window    | 450   | 41.81  | £461.40 per month    | Coming Soon  |
| 1st - Suite 3 - 20B<br>Skylight | 150   | 13.94  | £218.62 per month    | Available    |
| Total                           | 1,984 | 184.32 |                      |              |