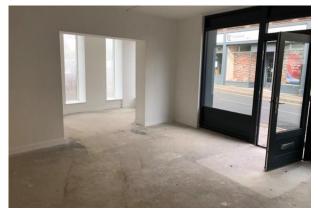

#### Description

Occupying the ground floor of a recently converted building with the upper floors having residential apartments. The property is of brick construction and has good natural light and benefits from a public car park adjacent.

Open plan ground floor space with shop frontage to Bridgegate. Rear store/meeting room. W/c's and Kitchenette area (to be fitted). The shop has been delivered to a finished state with white washed walls, the space requires floor coverings and a Kitchenette (subject to negotiations, the landlord may fit the kitchenette).