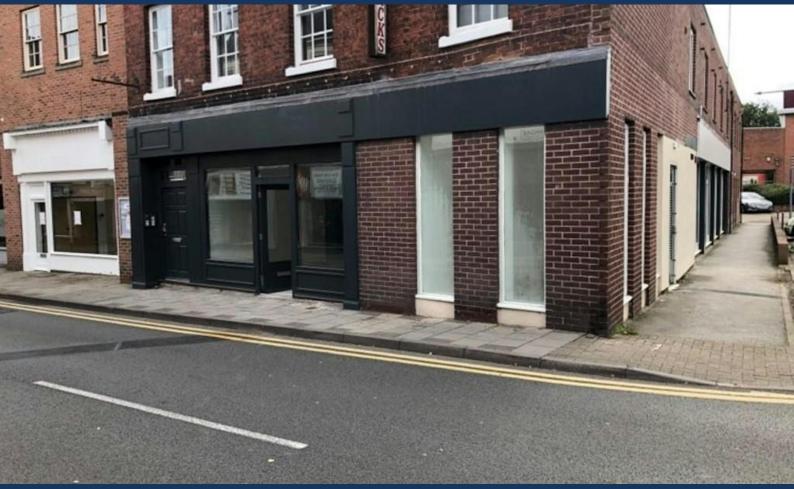

# Dual aspect retail unit in the centre of Retford

**900 sq ft** (83.61 sq m)

- Rent set at £750 + VAT per month
- 900 Sq ft Retail unit in a prominent position in the town centre
- Available immediately
- Dual Aspect windows
- Adjacent to large car park

#### Description

Occupying the ground floor of a recently converted building with the upper floors having residential apartments. The property is of brick construction and has good natural light and benefits from a public car park adjacent.

### Location

Situated off the main Market square in the centre of Retford