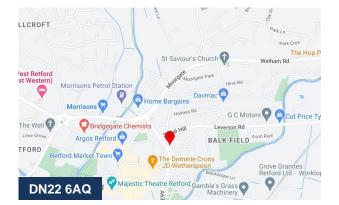

21 Bridgegate Retford, DN22 6AQ

### Location

Situated off the main Market square in the centre of Retford