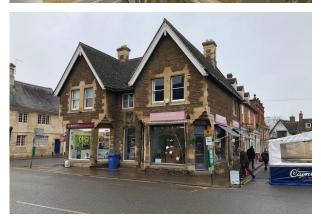

# 9 High Street

Oakham High Street, Oakham, LE15 6AH

High Street Oakham. Suitable for Retail/Beauty or Offices. GF Reception plus FF Rooms. Rent £10,000 pa

**772** sq ft (71.72 sq m)

- Arranged over Ground and First Floor
- Net Area: 772 Ft2 (71.72 m2)
- GF Reception and 3 Offices on FF
- Ground Floor Display window
- Prime Location close to Market Square

#### Location

This office is on Oakham High Street and has Ground Floor display window and First Floor offices. The property is located just off the market square in a highly prominent position