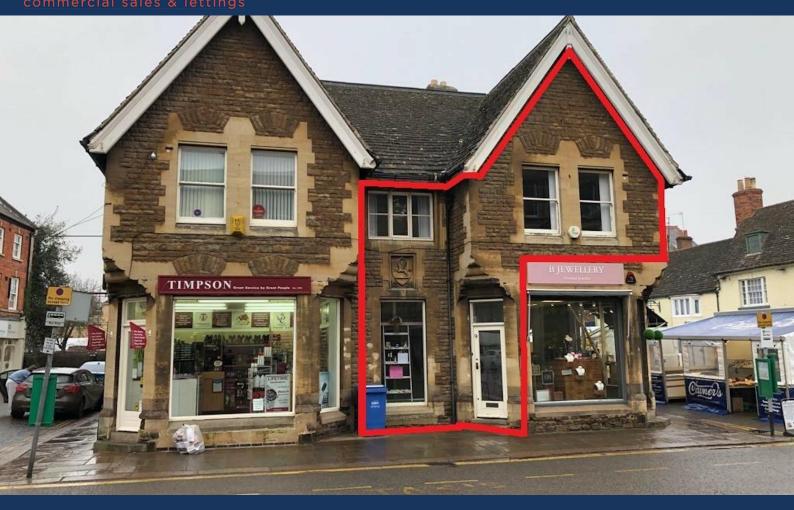

# 9 High Street

Oakham High Street, Oakham, LE15 6AH

High Street Oakham. Suitable for Retail/Beauty or Offices. GF Reception plus FF Rooms. Rent £10,000 pa

**772** sq ft (71.72 sq m)

- Arranged over Ground and First Floor
- Net Area: 772 Ft2 (71.72 m2)
- GF Reception and 3 Offices on FF
- Ground Floor Display window
- Prime Location close to Market Square

#### Location

This office is on Oakham High Street and has Ground Floor display window and First Floor offices. The property is located just off the market square in a highly prominent position