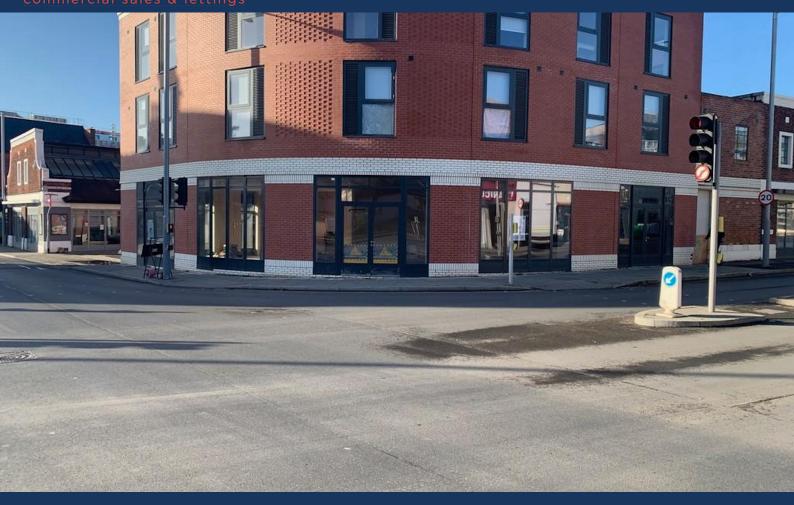

# 1 Bath Street

Sneinton Market, Nottingham, Nottingham, NG2 4QY

Ground Floor Retail/Restaurant unit in the recently rejuvenated Sneinton Market area

Rent £45,000 per annum

2,300 sq ft

(213.68 sq m)

- 2,300 Sq Ft new build corner Retail unit
- To Let shell fit out
- E-use class
- Popular up and coming retail area
- High profile location close to the Motorpoint arena

## Accommodation

L-shaped open plan 2,300 sq ft space with large, curved window frontage giving light and high profile elevations on 2 sides. Shell fit out internally.