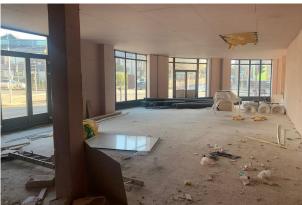

### Description

The unit occupies the ground floor of a newly built property, with the upper floors let for student residential accommodation. The property is within Sneinton Market, which has undergone a significant investment plan and now accommodates a range of largely independent retail, restaurant, office and other occupiers.

## Accommodation

L-shaped open plan 2,300 sq ft space with large, curved window frontage giving light and high profile elevations on 2 sides. Shell fit out internally.