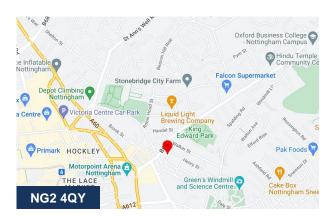

#### Location

This Retail/Restaurant unit is located in the recently rejuvenated Sneinton Market area, close to the City Centre of Nottingham.

Nottingham is well positioned within the Midlands, with an estimated population of circa 280,000, the city can be accessed from 3 exits from the M1 (J24 in the South Via the newly built dual carriageway A453, J25 via the A52 at Derby, and J26 Via the A610 to the North).