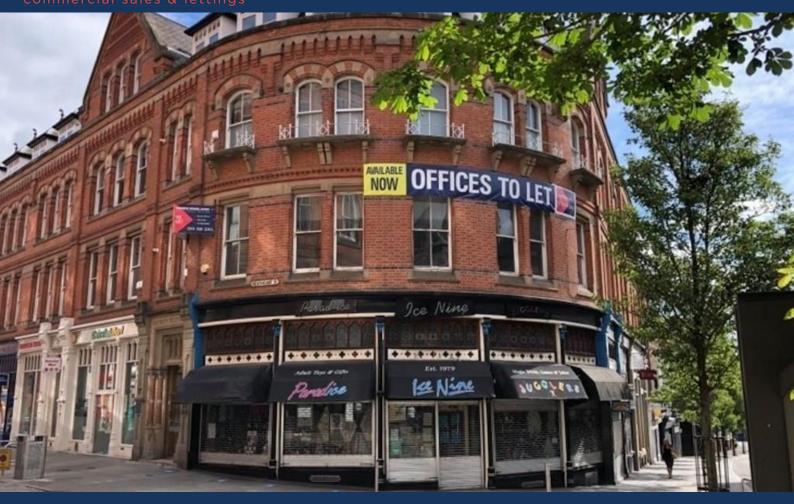

## Description

The office accommodation is accessed via a ground floor reception on Heathcoat Street as well as a glazed atrium to the rear. Benefitting from a passenger lift, providing access to all 3 floors in addition to a central spiral staircase. They are fitted out to a high standard, with suspended ceilings, perimeter trunking, fully carpeted floors, kitchenette and WC facilities.

#### Location

Well positioned in the City Centre close to the main Market Square, the property has good pedestrian access being within walking distance to the main bus station at the Broad Marsh Centre and approximately a 5 minute walk from Nottingham Train station. Nottingham is well positioned within the Midlands, with an estimated population of circa 280,000, the City can be accessed from 3 exits from the M1 (J24 in the South Via the newly built dual carriageway A453, J25 via the A52 at Derby, and J26 Via the A610 to the North) The A453 junction to the South of the City leads to Kegworth and Castle Donington, ideal for Nottingham East Midlands airport and Donington Race track.