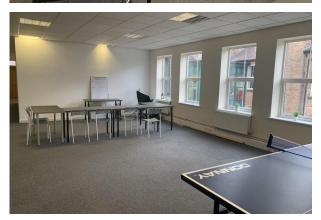

## Description

The office accommodation is accessed via a ground floor reception on Heathcoat Street as well as a glazed atrium to the rear. Benefitting from a passenger lift, providing access to all 3 floors in addition to a central spiral staircase. They are fitted out to a high standard, with suspended ceilings, perimeter trunking, fully carpeted floors, kitchenette and WC facilities.

### Accommodation

The current configuration of the space offers 2 large offices and a board room with open office space. The space offers generous natural light from several elevations. Kitchenette and w/c's are on site.