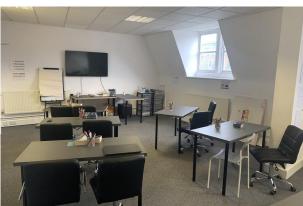

## Description

The office accommodation is accessed via a ground floor reception on Heathcoat Street as well as a glazed atrium to the rear. Benefitting from a passenger lift, providing access to all 3 floors in addition to a central spiral staircase. They are fitted out to a high standard, with suspended ceilings, perimeter trunking, fully carpeted floors, kitchenette and WC facilities.

### Accommodation

The current configuration of the space offers 2 large offices and a board room with open office space. The space offers generous natural light from several elevations. Kitchenette and w/c's are on site.