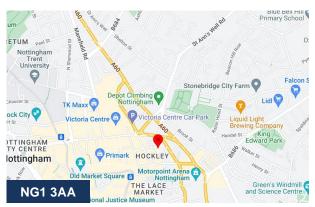

#### Location

Well positioned in the City Centre close to the main Market Square, the property has good pedestrian access being within walking distance to the main bus station at the Broad Marsh Centre and approximately a 5 minute walk from Nottingham Train station. Nottingham is well positioned within the Midlands, with an estimated population of circa 280,000, the City can be accessed from 3 exits from the M1 (J24 in the South Via the newly built dual carriageway A453, J25 via the A52 at Derby, and J26 Via the A610 to the North) The A453 junction to the South of the City leads to Kegworth and Castle Donington, ideal for Nottingham East Midlands airport and Donington Race track.