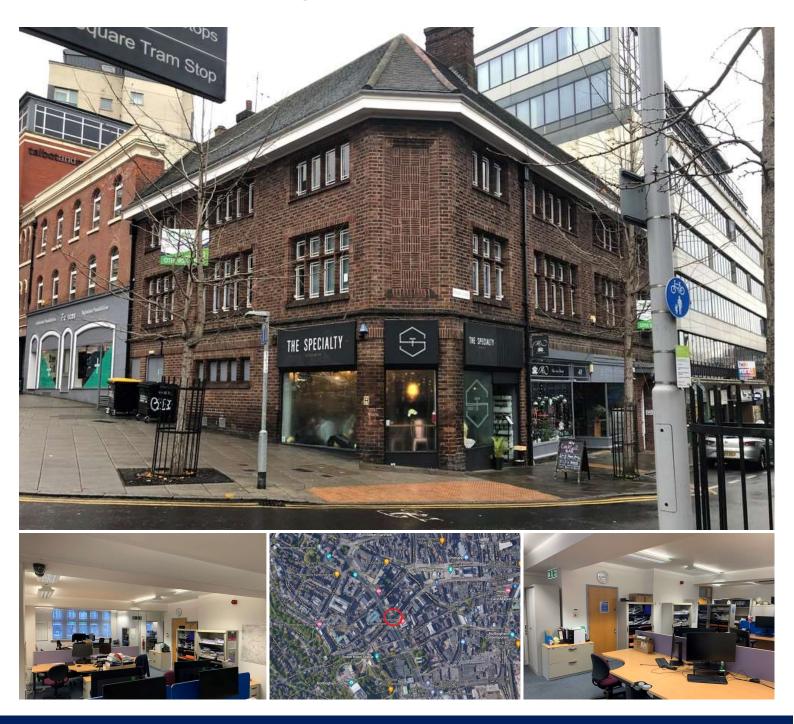

#### Location

Granby House is situated within the heart of Nottingham city centre, occupying a prominent position at the junction of Maid Marian Way which forms part of the inner-city ring road and Friar Lane running directly into the Market Square. Nottingham is well positioned within the Midlands, with an estimated population of circa 280,000, the city can be accessed from 3 exits from the M1 (J24 in the South Via the newly built dual carriageway A453, J25 via the A52 at Derby, and J26 Via the A610 to the North) The A453 junction to the South of the City leads to Kegworth and Castle Donington, ideal for Nottingham East Midlands airport and Donington Racetrack.

#### **Property Description**

The property is a 3-storey brick-built property with commercial space on the ground floor and offices over first and second floors. The space available occupies the whole first floor level, with lots of natural light with windows on 2 sides.

#### Accommodation

1,750 Sq Ft - open plan office suite with well-appointed kitchen, accessible w/c, plus ladies and gent's w/c's, personnel lift and wellpresented entrance and communal staircase. Within the office there is a boardroom, and 2 further smaller meeting rooms.