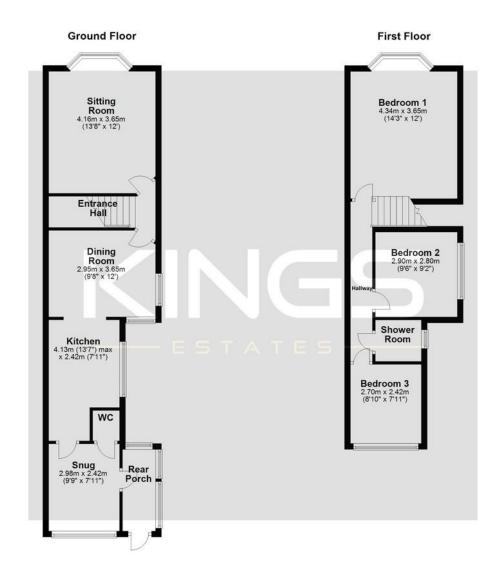

# Floorplan

Full description

OPEN DAY GOOD FRIDAY 7th APRIL by appointment only. Offered with no forward chain. Three bedroom Semidetached Family home in the ever popular area of Portswood,. School catchment for Portswood school. The property comprises downstairs of an entrance hall. Lounge with bay window. Good sized dining leading to the kitchen which leads on to the snug and WC. The snug leads to the back door opening onto the rear porch and garden. Upstairs Two double bedrooms and a single bedroom. Three piece family Shower room. Off road parking. Rear garden mainly laid to lawn with side access. Please call to arrange a viewing

LOUNGE

**DINING ROOM** 

**SNUG** 

**KITCHEN** 

REAR PORCH

BEDROOM 1

BEDROOM 2

BEDROOM 3

FAMILY SHOWER ROOM

EPC Rating: TBC Council Tax Band: C