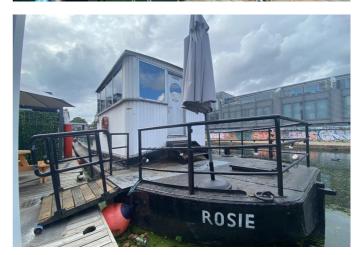

# OVERVIEW

Holborn Studios have been providing rental studios in London for over 35 years.

Bright and airy offices available overlooking Regents Canal or on the canal itself in a converted barge.

Quirky offices which would suit a wide range of businesses in one of London's most famous studios.

### **SUMMARY**

| Available Size | 675 sq ft to 2,227 sq ft |
|----------------|--------------------------|
| Floor:Rosie    | 981 sq ft                |
| Floor:Gallary  | 1,375 sq ft              |
| Floor:Studio 8 | 2,227 sq ft              |
| Rent           | £36 - £38 per sq ft      |
| Lease          | Flexible by arrangement  |
| Business Rates | £6 per sqft              |