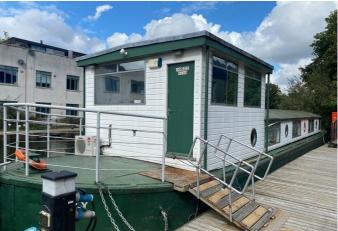

# OVERVIEW

Holborn Studios have been providing rental studios in London for over 35 years.

Bright and airy offices available overlooking Regents Canal or on the canal itself in a converted barge.

Quirky offices which would suit a wide range of businesses in one of London's most famous studios.

### **SUMMARY**

| Available Size | 675 sq ft to 2,227 sq ft |
|----------------|--------------------------|
| Floor:Rosie    | 981 sq ft                |
| Floor:Gallary  | 1,375 sq ft              |
| Floor:Studio 8 | 2,227 sq ft              |
| Rent           | £36 - £38 per sq ft      |
| Lease          | Flexible by arrangement  |
| Business Rates | £6 per sqft              |