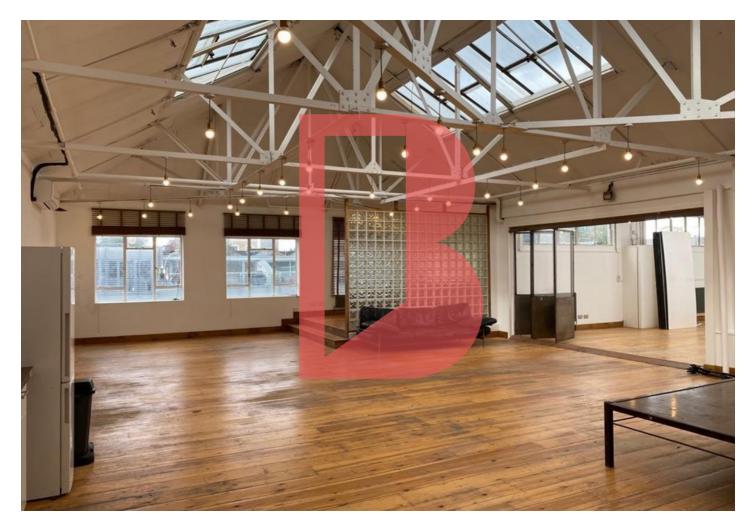

# OVERVIEW

Holborn Studios have been providing rental studios in London for over 35 years.

Bright and airy offices available overlooking Regents Canal or on the canal itself in a converted barge.

Quirky offices which would suit a wide range of businesses in one of London's most famous studios.

Fantastic on-site bar and restaurant with outdoor seating overlooking the canal.

### **SUMMARY**

| Available Size | 675 sq ft to 2,227 sq ft |
|----------------|--------------------------|
| Floor:Rosie    | 981 sq ft                |
| Floor:Gallary  | 1,375 sq ft              |
| Floor:Studio 8 | 2,227 sq ft              |
| Rent           | £36 - £38 per sq ft      |
| Lease          | Flexible by arrangement  |
| Business Rates | £6 per sqft              |