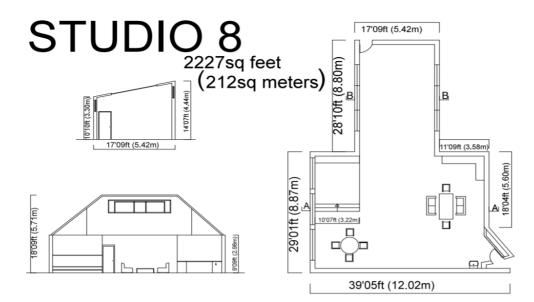

### **SUMMARY**

| Available Size | 675 sq ft to 2,227 sq ft |
|----------------|--------------------------|
| Floor:Rosie    | 981 sq ft                |
| Floor:Gallary  | 1,375 sq ft              |
| Floor:Studio 8 | 2,227 sq ft              |
| Rent           | £36 - £38 per sq ft      |
| Lease          | Flexible by arrangement  |
| Business Rates | £6 per sqft              |