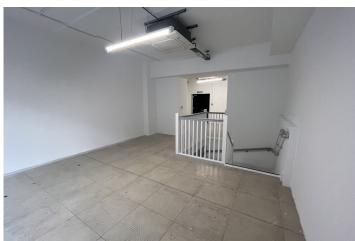

**Available Immediately** 

- Recently refurbished to white box specification
- Open plan space
- Large basement area
- Prominent position

#### Accommodation

The accommodation comprises the following areas:

|              | sq ft | sq m  | Availability |
|--------------|-------|-------|--------------|
| Ground       | 508   | 47.19 | Available    |
| Lower Ground | 324   | 30.10 | Available    |
| Total        | 832   | 77.29 |              |