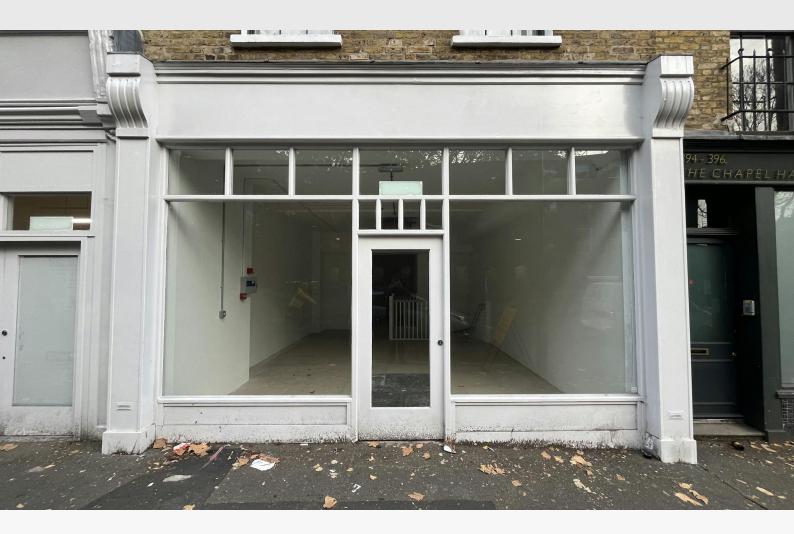

**Available Immediately** 

- Recently refurbished to white box specification
- Open plan space
- Large basement area
- Prominent position

#### Description

The unit offers ground and basement retail space falling within the new E use class. The property benefits from a prominent retail frontage with great signage possibilities to any incoming tenant. The property has a number of well known brands (such as Pret, Camerich and Banana Tree) in close proximity.