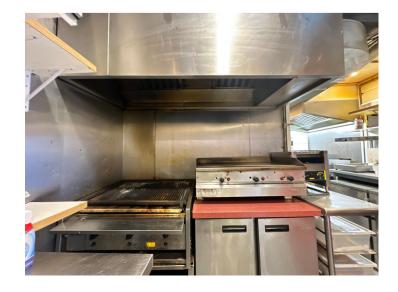

#### THE PROPERTY

Vibe Warehouses are delighted to present a spacious Restaurant in the prominent Upper Clapton area.

The property spans of 800 square feet and is spread over ground floor.

The main features are as follows:

- 17 years lease
- Premium of £50,000
- 800 sq ft
- Restaurant Counter
- Fully fitted kitchen
- Customer dining area
- Great opportunity to take what's already in the place and give it your own touch
- Busy high street
- 3 Phase Power
- A5 Takeaway Licence