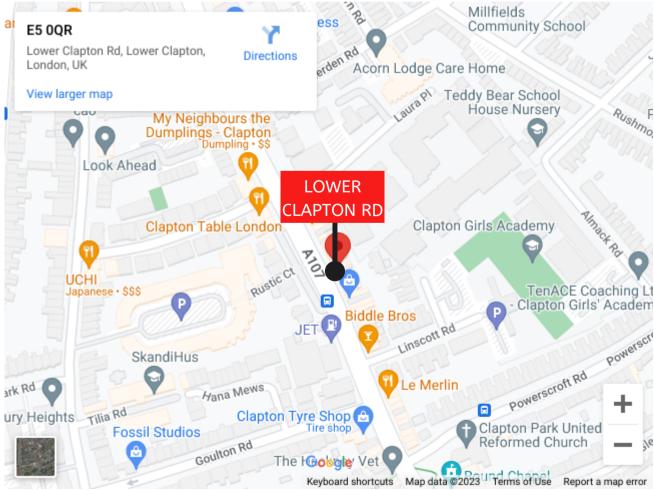

## **BUSINESS FOR SALE** 800 SQ FT

Lower Clapton Rd, Lower Clapton, London E5

### Lower Clapton Rd, Lower Clapton, London E5