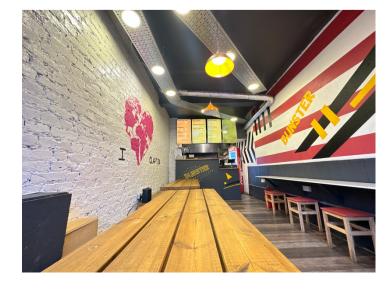

#### THE PROPERTY

Vibe Warehouses are delighted to present a spacious Restaurant in the prominent Upper Clapton area.

The property spans of 800 square feet and is spread over ground floor.

The main features are as follows:

- 17 years lease
- Premium of £50,000
- 800 sq ft
- Restaurant Counter
- Fully fitted kitchen
- Customer dining area
- Great opportunity to take what's already in the place and give it your own touch
- Busy high street
- 3 Phase Power
- A5 Takeaway Licence