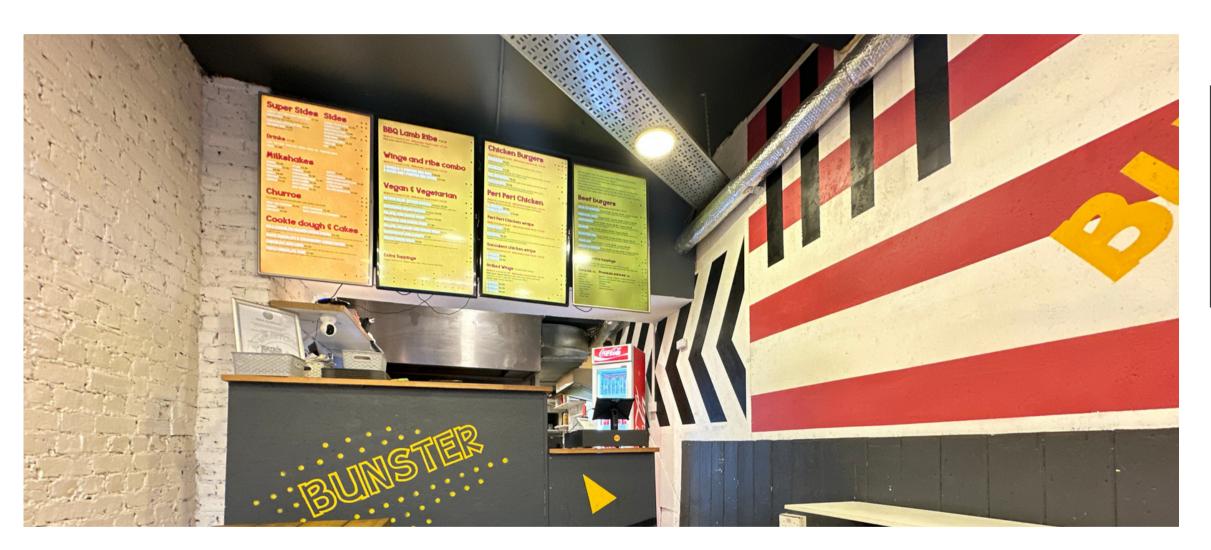

#### THE PROPERTY

Vibe Warehouses are delighted to present a spacious Restaurant in the prominent Upper Clapton area.

The property spans of 800 square feet and is spread over ground floor.

The main features are as follows:

- 17 years lease
- Premium of £50,000
- 800 sq ft
- Restaurant Counter
- Fully fitted kitchen
- Customer dining area
- Great opportunity to take what's already in the place and give it your own touch
- Busy high street
- 3 Phase Power
- A5 Takeaway Licence