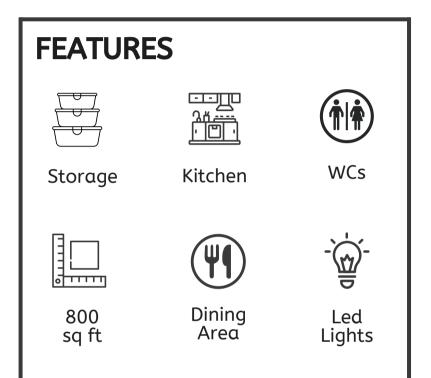

#### THE PROPERTY

Vibe Warehouses are delighted to present a spacious Restaurant in the prominent Upper Clapton area.

The property spans of 800 square feet and is spread over ground floor.

The main features are as follows:

- 17 years lease
- Premium of £50,000
- 800 sq ft
- Restaurant Counter
- Fully fitted kitchen
- Customer dining area
- Great opportunity to take what's already in the place and give it your own touch
- Busy high street
- 3 Phase Power
- A5 Takeaway Licence

**RENT TERMS** £1,000 per month TBC **RATES LEGAL COST** 

Each party to bear their TBC own legal costs.

**VAT EPC** 

VAT may be applicable. Rating: TBC

**FLOOR AREA CLASS/LICENCE** 

800 sq ft Class: E