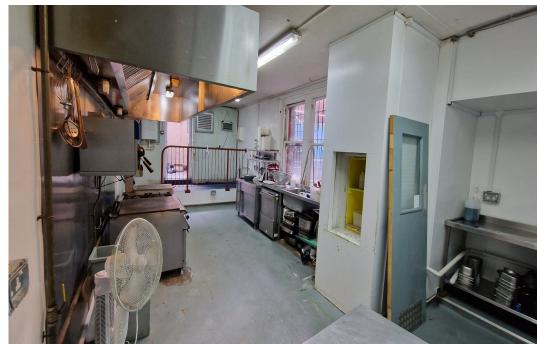

# **Description**

Ideal opportunity to acquire a restaurant/bar in Streatham Hill. The current ground floor configuration allows for circa 50 covers. The lower ground offers a kitchen with extraction plus storage & office/staff areas. The unit benefits from a Alcohol Licence.

Ground Floor retail/restaurant/bar area - 802 sq ft plus 922 sq ft including Kitchen and Storage/Office space - Total Unit Area 1724 sq ft.

The unit also benefits from rear loading for deliveries/stock/takeaway drivers - accessed via a gated entrance on Crickdale Road. Also offers delivery/take away potential with high density of residential occupiers in close proximity. High volume of passing traffic - High Street Location.

### Key points

- Ground Floor Restaurant/Bar Area
- Lower Ground Kitchen with full extraction
- Open plan ground floor with bar area
- Rental £41,500 per annum exclusive
- New Lease direct with the Landlord