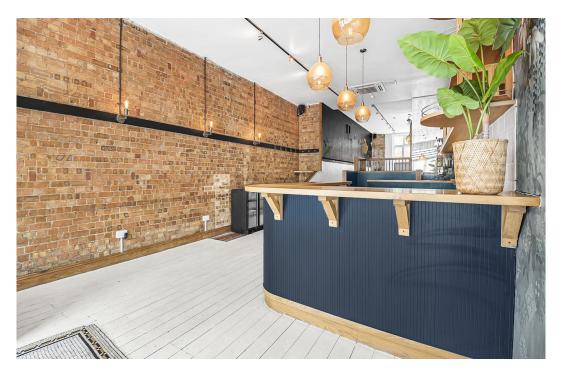

# **Description**

Ideal opportunity to acquire a restaurant/bar in Streatham Hill. The current ground floor configuration allows for circa 50 covers. The lower ground offers a kitchen with extraction plus storage & office/staff areas. The unit benefits from a Alcohol Licence.

Ground Floor retail/restaurant/bar area - 802 sq ft plus 922 sq ft including Kitchen and Storage/Office space - Total Unit Area 1724 sq ft.

The unit also benefits from rear loading for deliveries/stock/takeaway drivers - accessed via a gated entrance on Crickdale Road. Also offers delivery/take away potential with high density of residential occupiers in close proximity. High volume of passing traffic - High Street Location.

### Key points

- Ground Floor Restaurant/Bar Area
- Lower Ground Kitchen with full extraction
- Open plan ground floor with bar area
- Rental £41,500 per annum exclusive
- New Lease direct with the Landlord