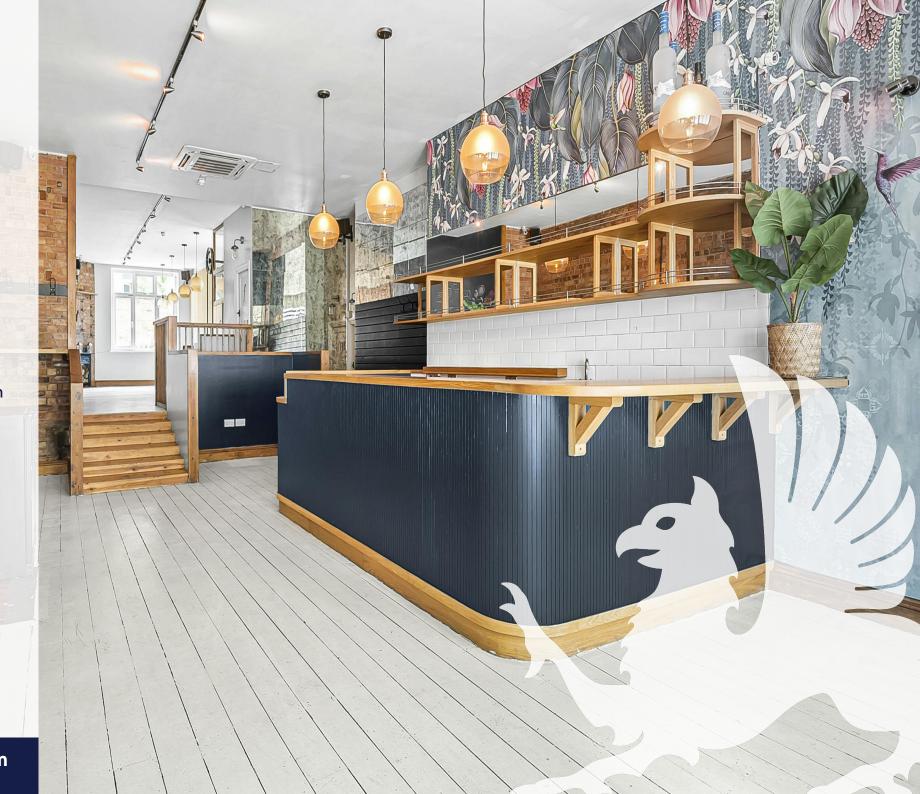

# **Description**

Ideal opportunity to acquire a restaurant/bar in Streatham Hill. The current ground floor configuration allows for circa 50 covers. The lower ground offers a kitchen with extraction plus storage & office/staff areas. The unit benefits from a Alcohol Licence.

Ground Floor retail/restaurant/bar area - 802 sq ft plus 922 sq ft including Kitchen and Storage/Office space - Total Unit Area 1724 sq ft.

The unit also benefits from rear loading for deliveries/stock/takeaway drivers - accessed via a gated entrance on Crickdale Road. Also offers delivery/take away potential with high density of residential occupiers in close proximity. High volume of passing traffic - High Street Location.

### Key points

- Ground Floor Restaurant/Bar Area
- Lower Ground Kitchen with full extraction
- Open plan ground floor with bar area
- Rental £41,500 per annum exclusive
- New Lease direct with the Landlord