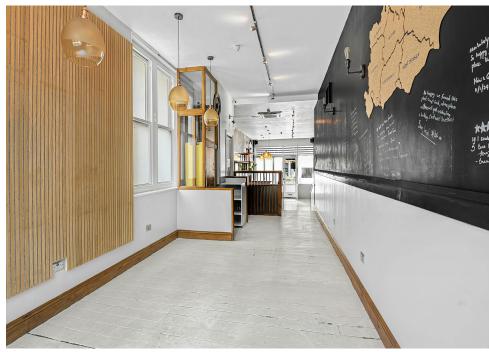

# **Description**

Ideal opportunity to acquire a restaurant/bar in Streatham Hill. The current ground floor configuration allows for circa 50 covers. The lower ground offers a kitchen with extraction plus storage & office/staff areas. The unit benefits from a Alcohol Licence.

Ground Floor retail/restaurant/bar area - 802 sq ft plus 922 sq ft including Kitchen and Storage/Office space - Total Unit Area 1724 sq ft.

The unit also benefits from rear loading for deliveries/stock/takeaway drivers - accessed via a gated entrance on Crickdale Road. Also offers delivery/take away potential with high density of residential occupiers in close proximity. High volume of passing traffic - High Street Location.