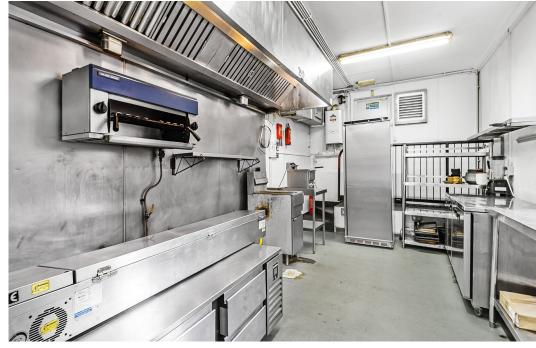

# **Description**

Ideal opportunity to acquire a restaurant/bar in Streatham Hill. The current ground floor configuration allows for circa 50 covers. The lower ground offers a kitchen with extraction plus storage & office/staff areas. The unit benefits from a Alcohol Licence.

Ground Floor retail/restaurant/bar area - 802 sq ft plus 922 sq ft including Kitchen and Storage/Office space - Total Unit Area 1724 sq ft.

The unit also benefits from rear loading for deliveries/stock/takeaway drivers - accessed via a gated entrance on Crickdale Road. Also offers delivery/take away potential with high density of residential occupiers in close proximity. High volume of passing traffic - High Street Location.

### Key points

- Ground Floor Restaurant/Bar Area
- Lower Ground Kitchen with full extraction
- Open plan ground floor with bar area
- Rental £41,500 per annum exclusive
- New Lease direct with the Landlord