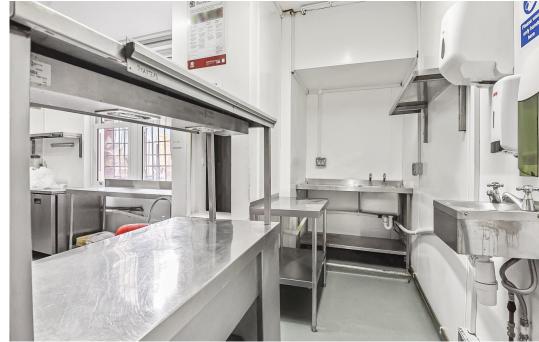

# **Description**

Ideal opportunity to acquire a restaurant/bar in Streatham Hill. The current ground floor configuration allows for circa 50 covers. The lower ground offers a kitchen with extraction plus storage & office/staff areas. The unit benefits from a Alcohol Licence.

Ground Floor retail/restaurant/bar area - 802 sq ft plus 922 sq ft including Kitchen and Storage/Office space - Total Unit Area 1724 sq ft.

The unit also benefits from rear loading for deliveries/stock/takeaway drivers - accessed via a gated entrance on Crickdale Road. Also offers delivery/take away potential with high density of residential occupiers in close proximity. High volume of passing traffic - High Street Location.

### Key points

- Ground Floor Restaurant/Bar Area
- Lower Ground Kitchen with full extraction
- Open plan ground floor with bar area
- Rental £41,500 per annum exclusive
- New Lease direct with the Landlord