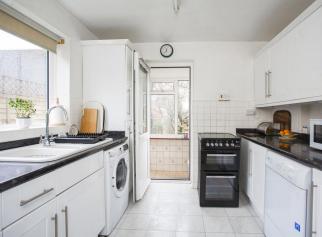

# KITCHEN:

Double glazed window. Range of gloss white fronted matching wall and base cupboards. Space for washing machine, dryer and upright fridge freezer. Wall mounted gas fired boiler. Part tiled walls. Double glazed door to: