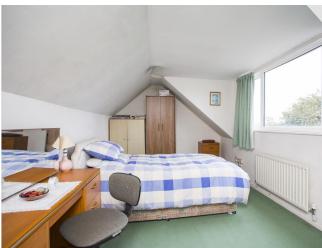

nder stairs storage cupboard. Coved ceiling. Radiator.

#### SHOWER ROOM:

Double glazed window. Large walk-in shower cubicle with thermostatic shower. Wash basin with cupboards under. WC. Chrome heated towel rail. Part tiled walls. Coved ceiling. Built in airing cupboard housing the hot water cylinder with slatted shelves above.

#### STAIRS LEADING TO THE FIRST FLOOR LANDING:

Doorway leading to a part boarded loft with light.

## ATTIC ROOM:

Double glazed windows. Radiator.

#### **OUTSIDE:**

There is a lawned garden to the front with shrub and flower borders and own driveway leading to a single garage with power and light and personal door to the rear. The rear garden features a paved patio area, lawn, shrub borders, greenhouse and a mature magnolia tree, side gate to both sides.







#### SITUATION:

The village of Broad Oak enjoys local shops and amenities to include a Village Hall, Church and general store and post office. The market town of Heathfield is only approximately 2 miles distant giving an excellent range of shopping facilities some of an interesting independent nature with the backing of supermarkets of a national network. The spa towns of Royal Tunbridge Wells and the Coast at Eastbourne are approximately 15 and 17 miles distant respectively and rail service to London can be found at Buxted and Stonegate both offering a service of trains to London. (The larger coastal resorts of both Brighton and Eastbourne can be reached in approximately 45 and 35 minutes drive respectively.)

#### **TENURE:**

Freehold

#### **COUNCIL TAX BAND:**

D

#### VIEWING: