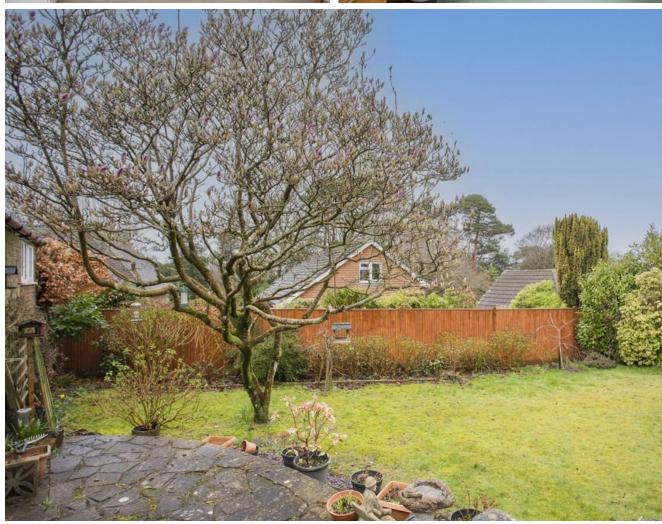

#### **OUTSIDE:**

There is a lawned garden to the front with shrub and flower borders and own driveway leading to a single garage with power and light and personal door to the rear. The rear garden features a paved patio area, lawn, shrub borders, greenhouse and a mature magnolia tree, side gate to both sides.