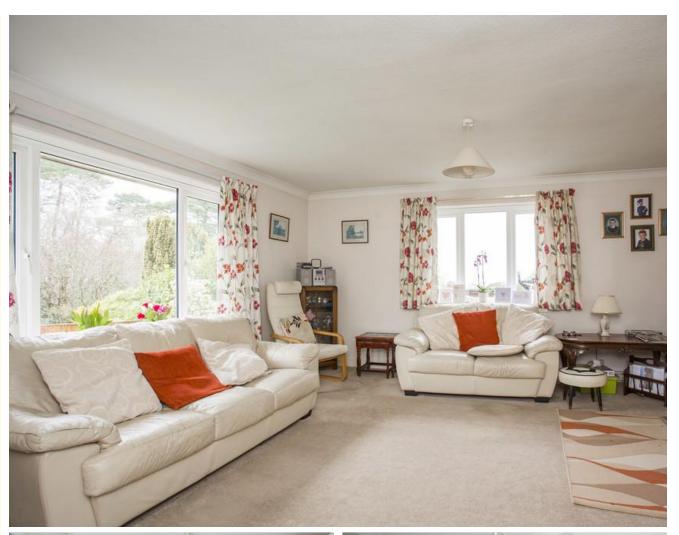

## SITTING ROOM:

Dual aspect with double glazed windows and far reaching views across the rooftops. Open feature fireplace. Coved ceiling. Radiators.