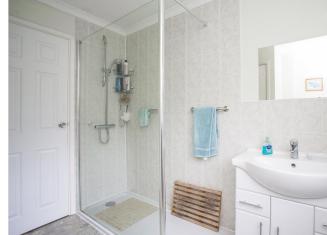

#### SHOWER ROOM:

Double glazed window. Large walk-in shower cubicle with thermostatic shower. Wash basin with cupboards under. WC. Chrome heated towel rail. Part tiled walls. Coved ceiling. Built in airing cupboard housing the hot water cylinder with slatted shelves above.