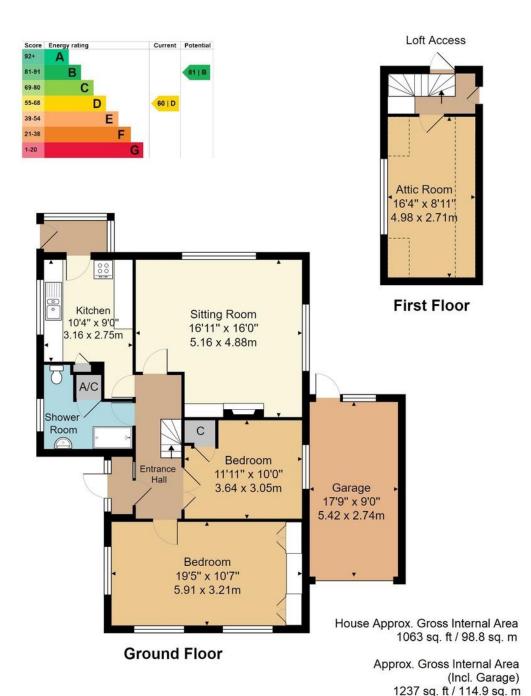

# 3 Uplands Park

Broad Oak, Heathfield, TN21 8SJ

Enclosed Porch - Entrance Hall - Sitting Room With Open
Fire - Kitchen - 2 Double Bedrooms - Stairs Leading
To An Attic Room - Front & Rear Gardens Garage & Own Driveway

A well presented detached bungalow situated in the popular village of Broad Oak about a mile and a half from the market town of Heathfield with its numerous shops and facilities. The accommodation features 2 double bedrooms plus stairs to an attic room, spacious sitting room with open fire overlooking the garden, shower room and kitchen. There are attractive gardens to the front and rear and a single detached garage approached via its own driveway providing additional parking.

## **ENCLOSED PORCH:**

Double glazed windows and door.

#### **ENTRANCE HALL:**

Wood effect flooring. Coved ceiling.

## SITTING ROOM:

Dual aspect with double glazed windows and far reaching views across the rooftops. Open feature fireplace. Coved ceiling. Radiators.

# KITCHEN:

Double glazed window. Range of gloss white fronted matching wall and base cupboards. Space for washing machine, dryer and upright fridge freezer. Wall mounted gas fired boiler. Part tiled walls. Double glazed door to:

#### **REAR LOBBY:**

Double glazed windows and double glazed door leading to the garden.

#### **BEDROOM ONE:**

A spacious dual aspect double bedroom with coved ceiling. Range of fitted wardrobes with cupboards and fitted dressing table between. Coved ceiling. Radiator.

# BEDROOM TWO (CURRENTLY USED AS A DINING ROOM):

Double glazed window. Wood effect flooring. Builtin under stairs storage cupboard. Coved ceiling. Radiator.

#### SHOWER ROOM:

Double glazed window. Large walk-in shower cubicle with thermostatic shower. Wash basin with cupboards under. WC. Chrome heated towel rail. Part tiled walls. Coved ceiling. Built in airing cupboard housing the hot water cylinder with slatted shelves above.

#### STAIRS LEADING TO THE FIRST FLOOR LANDING:

Doorway leading to a part boarded loft with light.

## ATTIC ROOM:

Double glazed windows. Radiator.

#### **OUTSIDE:**

There is a lawned garden to the front with shrub and flower borders and own driveway leading to a single garage with power and light and personal door to the rear. The rear garden features a paved patio area, lawn, shrub borders, greenhouse and a mature magnolia tree, side gate to both sides.

Whilst every attempt has been made to ensure the accuracy of the floor plan contained here, measurements of doors, windows, rooms and any other items are approximate and no responsibility is taken for any error, omission, or mis-statement. This plan is for illustrative purposes only and should be used as such by any prospective purchaser or tenant. The services, systems and appliances shown have not been tested and no guarantee as to their operability or efficiency can be given.