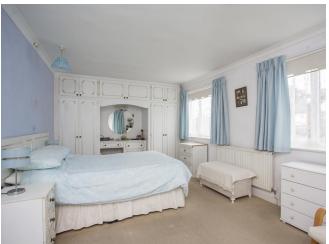

#### **BEDROOM ONE:**

A spacious dual aspect double bedroom with coved ceiling. Range of fitted wardrobes with cupboards and fitted dressing table between. Coved ceiling. Radiator.