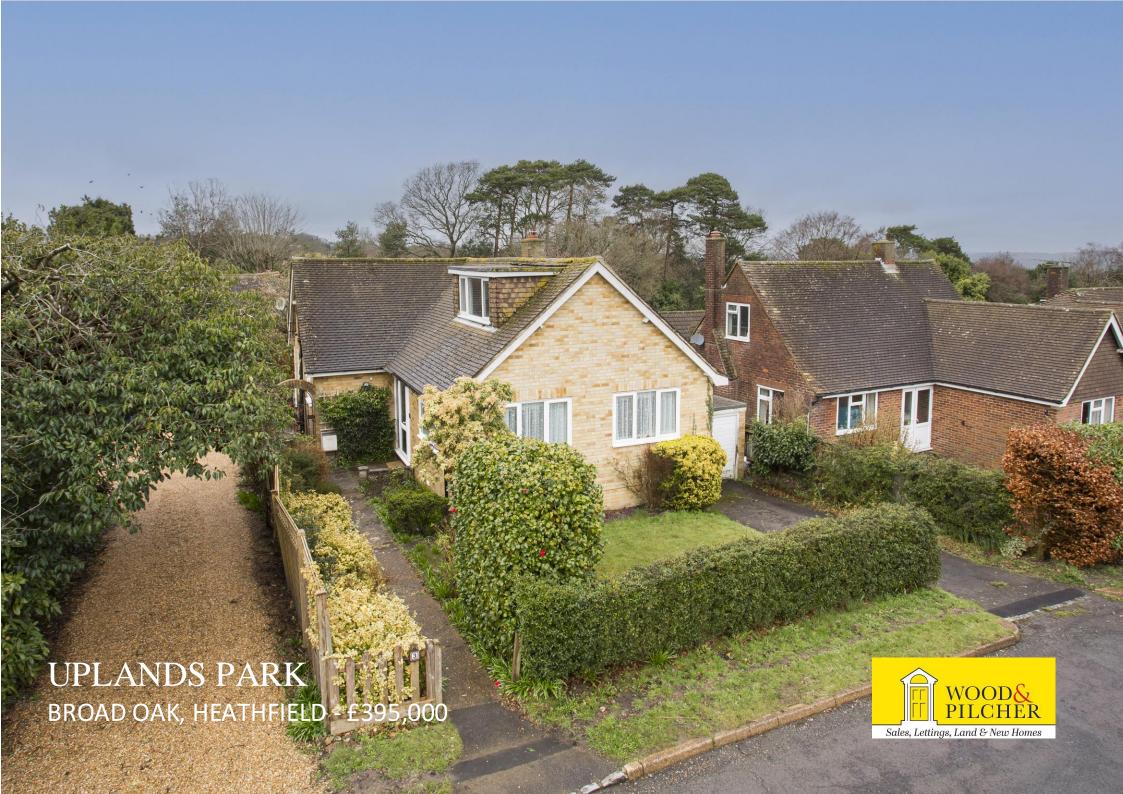

# 3 Uplands Park

Broad Oak, Heathfield, TN21 8SJ

Enclosed Porch - Entrance Hall - Sitting Room With Open
Fire - Kitchen - 2 Double Bedrooms - Stairs Leading
To An Attic Room - Front & Rear Gardens Garage & Own Driveway

A well presented detached bungalow situated in the popular village of Broad Oak about a mile and a half from the market town of Heathfield with its numerous shops and facilities. The accommodation features 2 double bedrooms plus stairs to an attic room, spacious sitting room with open fire overlooking the garden, shower room and kitchen. There are attractive gardens to the front and rear and a single detached garage approached via its own driveway providing additional parking.

#### **OUTSIDE:**

There is a lawned garden to the front with shrub and flower borders and own driveway leading to a single garage with power and light and personal door to the rear. The rear garden features a paved patio area, lawn, shrub borders, greenhouse and a mature magnolia tree, side gate to both sides.