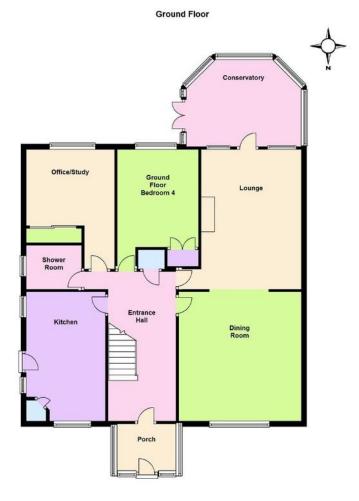

A rare opportunity to purchase a spacious and versatile detached chalet style house in a very sought after private road in south Rustington, between the sea and shops.

In brief the accommodation comprises: - front porch, entrance hall, dining room, lounge, conservatory, modern fitted kitchen, ground floor fourth bedroom and a study, which could be joined to make a very large bedroom adjacent to the ground floor shower room/WC. Master bedroom with a dressing room which could easily be converted to an en suite bath/shower room if required, two further bedrooms and a family bath/shower room.

## **Front Porch**

**Entrance Hall** 

Lounge

17' x 12'1

**Dining Room** 

15'6 x 14'10

Conservatory 13'10 x 10'6

Kitchen

15'1 x 9'6

**Ground Floor Shower Room/WC** 

Bedroom 4

11'9 x 9'11

Study/Bedroom 5

11'4 x 9'3

**Master Bedroom** 

15'6 x 12'6