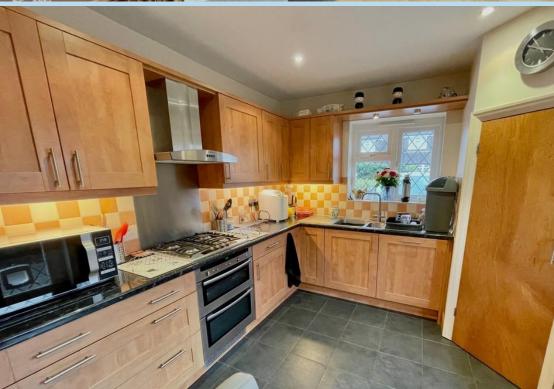

A rare opportunity to purchase a spacious and versatile detached chalet style house in a very sought after private road in south Rustington, between the sea and shops.

In brief the accommodation comprises: - front porch, entrance hall, dining room, lounge, conservatory, modern fitted kitchen, ground floor fourth bedroom and a study, which could be joined to make a very large bedroom adjacent to the ground floor shower room/WC. Master bedroom with a dressing room which could easily be converted to an en suite bath/shower room if required, two further bedrooms and a family bath/shower room.

Features include gas central heating, double glazing, some Oak parquet flooring, under floor heating in the conservatory, modern kitchen with some built in appliances, built in cupboards and wardrobes and hatch to a large boarded loft space with boiler.

15'1 x 9'6

**Ground Floor Shower Room/WC** 

Bedroom 4

11'9 x 9'11

Study/Bedroom 5

11'4 x 9'3

**Master Bedroom** 

15'6 x 12'6