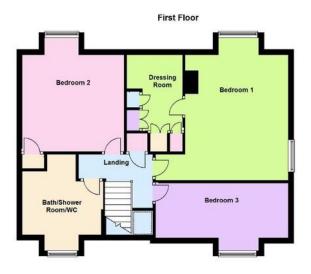

A rare opportunity to purchase a spacious and versatile detached chalet style house in a very sought after private road in south Rustington, between the sea and shops.

In brief the accommodation comprises: - front porch, entrance hall, dining room, lounge, conservatory, modern fitted kitchen, ground floor fourth bedroom and a study, which could be joined to make a very large bedroom adjacent to the ground floor shower room/WC. Master bedroom with a dressing room which could easily be converted to an en suite bath/shower room if required, two further bedrooms and a family bath/shower room.

**Dressing Room (Scope For En-Suite)** 

Bedroom 2

12'3 x 11'8

Bedroom 3

15'4 x 6'9

Family Bath/Shower Room

Outside

Rear Garden