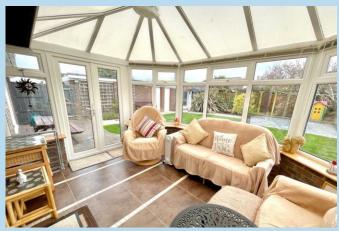

A rare opportunity to purchase a spacious and versatile detached chalet style house in a very sought after private road in south Rustington, between the sea and shops.

In brief the accommodation comprises: - front porch, entrance hall, dining room, lounge, conservatory, modern fitted kitchen, ground floor fourth bedroom and a study, which could be joined to make a very large bedroom adjacent to the ground floor shower room/WC. Master bedroom with a dressing room which could easily be converted to an en suite bath/shower room if required, two further bedrooms and a family bath/shower room.

## **Front Porch**

**Entrance Hall** 

Lounge

17' x 12'1

**Dining Room** 

15'6 x 14'10

Conservatory 13'10 x 10'6

Kitchen