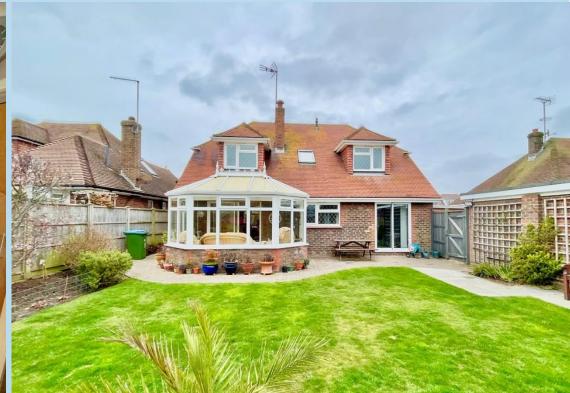

Outside there is a large private drive which provides off road parking for several vehicles and leads to a detached garage with power and light and a workshop to the rear. The rear garden is a particular feature having a south aspect and measuring approximately 60' deep by 51' wide.

**Dressing Room (Scope For En-Suite)** 

Bedroom 2

12'3 x 11'8

Bedroom 3

15'4 x 6'9

Family Bath/Shower Room

Outside

Rear Garden

60' x 51'

**Garage** 20'8 x 8'6

Workshop

8'5 x 8'1

OnThe/Market.com