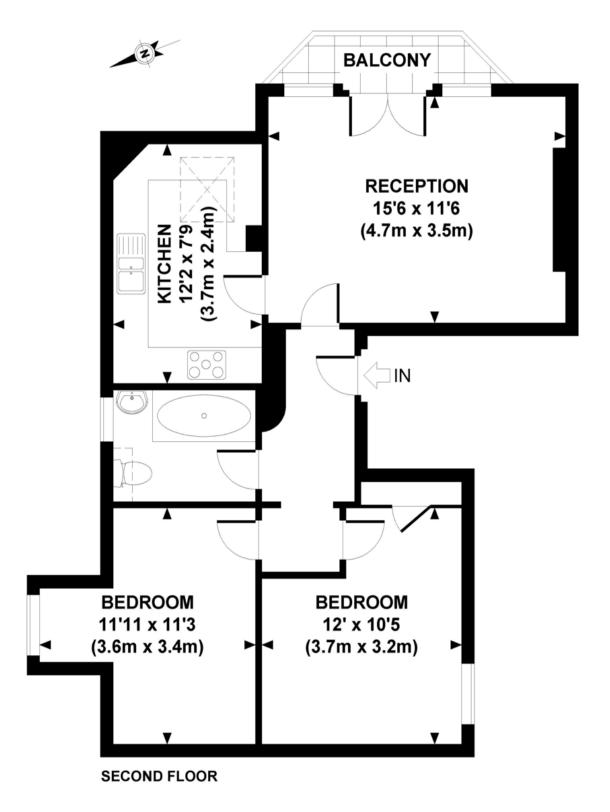

## APPROXIMATE GROSS INTERNAL AREA 610 SQ FT / 56.7 SQ M

Whilst every attempt has been made to ensure the accuracy of this floor plan; measurements of door, windows, rooms and all other items are approximate No responsibility is taken for any error, omission or mis-statement. This floor plan is for illustrative purposes only, and should be treated as such.