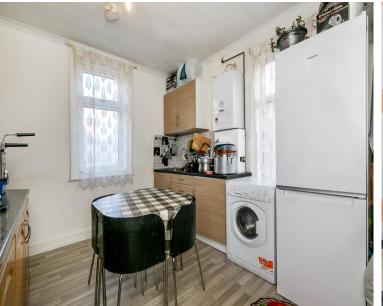

**KITCHEN** 

12'8 x 11'4

(3.9m x 3.5m)

**FIRST FLOOR** 

APPROXIMATE GROSS INTERNAL AREA 813 SQ FT / 75.6 SQ M

Whilst every attempt has been made to ensure the accuracy of this floor plan; measurements of door, windows, rooms and all other items are approximate No responsibility is taken for any error, omission or mis-statement. This floor plan is for illustrative purposes only, and should be treated as such.