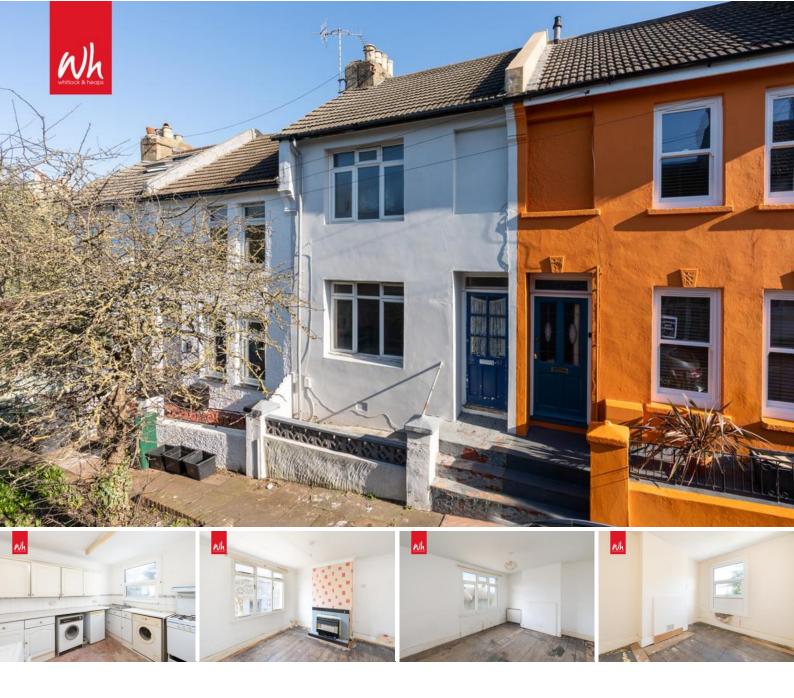

## 41 Arnold Street Brighton BN2 9XS

## Asking Price Of £350,000

- THREE BEDROOMS
- GROUND FLOOR BATHROOM
- KITCHEN
- LIVING ROOM

- REAR GARDEN
- IN NEED OF COMPLETE MODERNISATION
- NO ONWARD CHAIN
- DESIRABLE LOCATION

01273 778577 whitlockandheaps.co.uk This mid terrace property is in need of complete modernisation offering tremendous potential to prospective buyers to reconfigure and design to their own requirements. Currently arranged with three bedrooms on the first floor and the kitchen, bathroom and living room to the ground floor having access to the private rear garden. The house is situated in this desirable location just off Elm Grove and within walking distance of local amenities. Being sold with no onward chain.

**ENTRANCE HALL** Exposed floorboards, wall mounted electric radiator, cupboard housing electrics, under stair storage.

**LIVING ROOM** Feature fireplace, exposed floorboards, west facing sash windows, electric radiator.

**KITCHEN** Incorporating stainless steel single sink with mixer tap and drainer, adjacent worksurfaces with cupboards and drawers below and matching eye level cupboards, space for fridge/freezer, oven, washing machine and tumble dryer, east facing double glazed window overlooking the garden, door to hall and rear exit. Inner hallway with cupboard housing water tank.

**GROUND FLOOR BATHROOM** White suite comprising panelled bath, pedestal wash hand basin, low level w.c., wall mounted radiator towel rail, dual aspect UPVC double glazed frosted windows, 'Mainrose' extractor fan.

## FIRST FLOOR

LANDING Loft hatch.

**BEDROOM 1** (West aspect) Exposed floorboards, electric radiator, UPVC double glazed window.

**BEDROOM 2** Exposed floorboards, electric radiator, UPVC double glazed window overlooking the garden.

**BEDROOM 3** Exposed floorboards, electric radiator, single sash window overlooking garden.

**REAR GARDEN** Concrete patio area with tree and shrubs to rear, enclosed by brick wall.