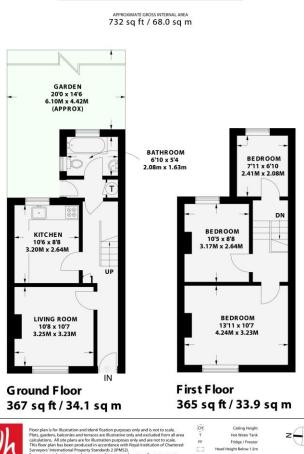

## ARNOLD STREET

nhy and is not to scale. (25) Cellin and excluded from all area T Hot W by and are not to scale. FF Fridge, all institution of charted vever all measurements. Measure retation for illustrative S Storage C - Garden Shortened for