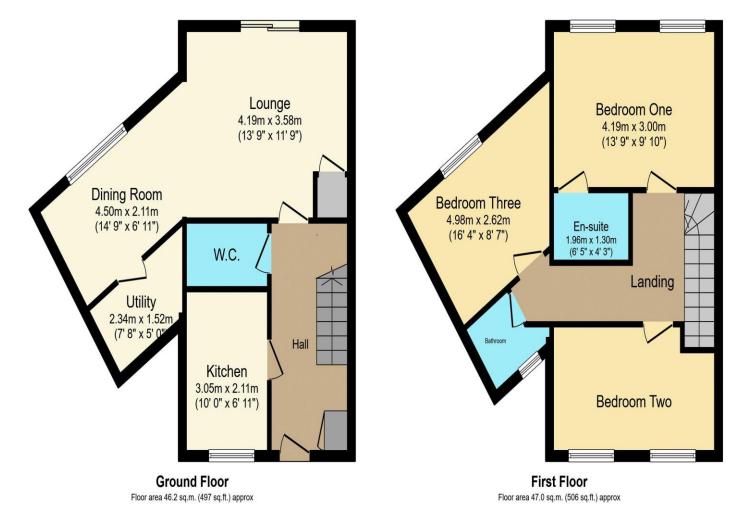

of of financial status when an offer is received. We would ask for your co-operation in order that there will be no delay in agreeing the s

Total floor area 93.2 sq.m. (1,003 sq.ft.) approx

This plan is for illustration purposes only and may not be representative of the property. Plan not to scale.