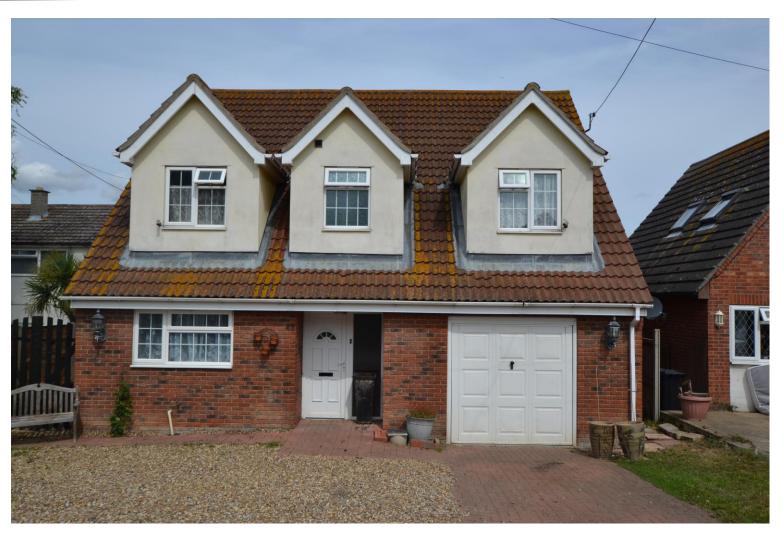

## Oakmead Road, Point Clear £450,000

Bonds of Essex are pleased to offer for sale this Four bedroom detached house is situated in popular Point Clear which is a suburb of the historic village of St Osyth with its renowned Priory. The property benefits from 19'5" x 12'11"Living room, dining room, 13'1" good sized fitted kitchen, Four double bedrooms one with ensuite, ground floor cloakroom, double garage and fully enclosed rear garden. The property boasts no onward chain and in the valuers opinion the property is located within quiet, family friendly street and is within a short walk of the seafront.

OFFERED WITH NO ONWARD CHAIN

FOUR BEDROOM DETACHED HOUSE

**DOWNSTAIRS WC** 

OFF ROAD PARKING AND GARAGE

TWO RECEPTION ROOMS

**DOUBLE GLAZED / OFF ROAD PARKING** 

**EPC RATING C - COUNCIL TAX BAND - C** 

Ref: BOND1326