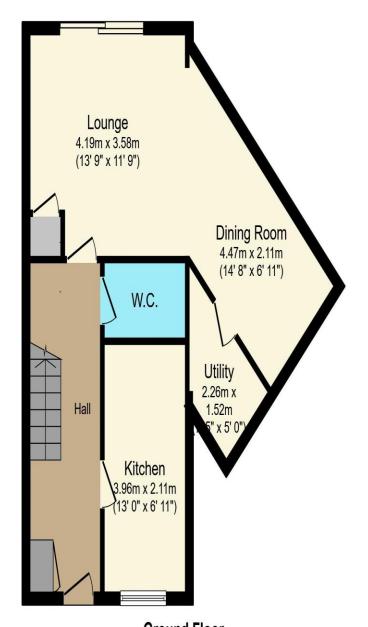

This home was built in approx 2018. It is currently let, generating almost £14,000 per annum

Dont miss out! Give us a call on 01255 420222 to arrange your internal viewing!!

**Ground Floor** Floor area 50.1 sq.m. (539 sq.ft.) approx

**Bedroom One** 4.19m x 3.00m (13' 9" x 9' 10") **Bedroom Two** 5.16m x 2.90m (16' 11" x 9' 6") En-suite 1.96m x 1.30m Landing Bedroom Three 4.19m x 2.03m (13' 9" x 6' 8")

First Floor

Floor area 50.6 sq.m. (544 sq.ft.) approx

Total floor area 100.6 sq.m. (1,083 sq.ft.) approx

This plan is for illustration purposes only and may not be representative of the property. Plan not to scale.