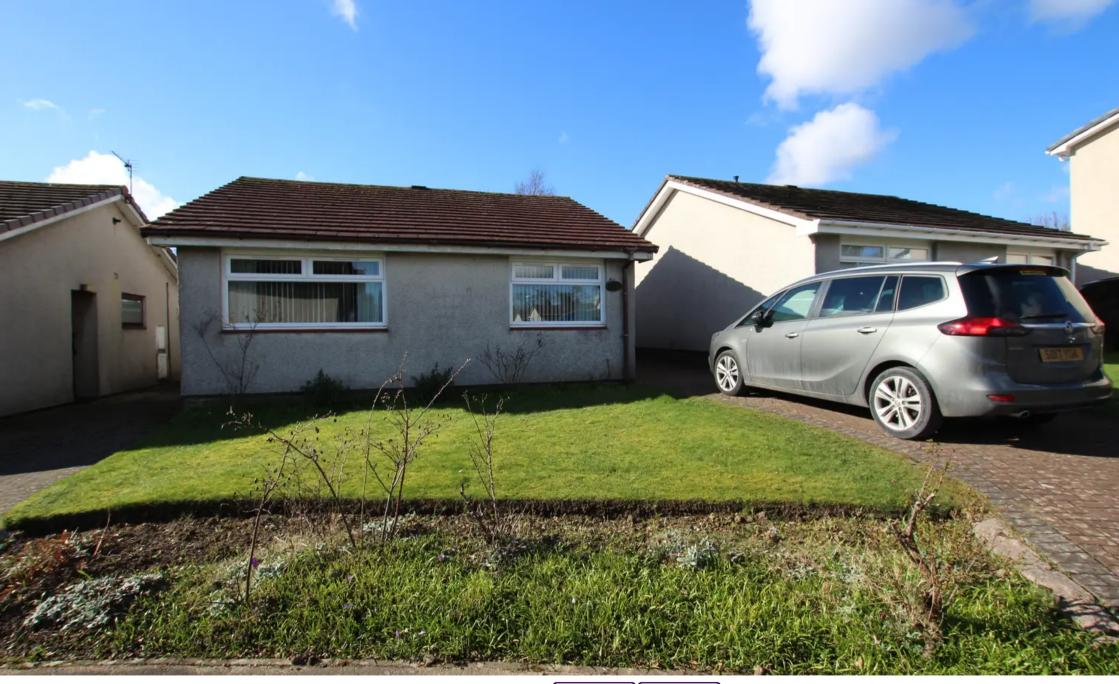

18 Braid Green, Livingston In Excess of £210,000

## 18 Braid Green

Livingston, Livingston

This well proportioned two Double Bedroom
Detached Bungalow offers excellent
accommodation and is well located for local
amenities. Further benefits include a single garage,
driveway and fully enclosed south west facing rear
garden.

Tenure: Freehold

- Detached Bungalow
- Two Double Bedrooms with fitted wardrobes
- Modern Shower Room
- Fitted Kitchen with access to the rear garden
- Lovely spacious Lounge with Patio doors leading to the garden
- Garage and Monobloc Driveway
- South West facing rear garden