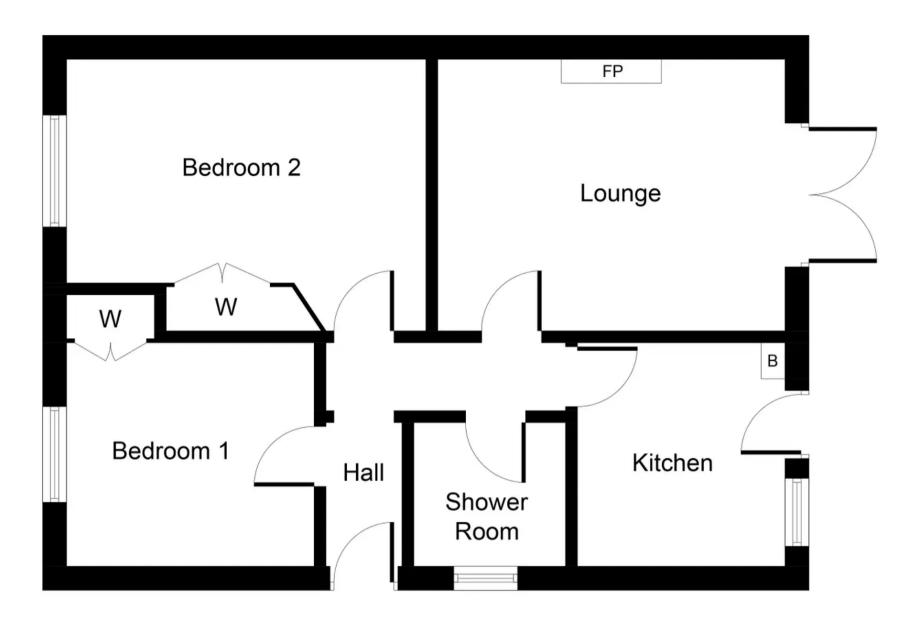

## Approximate Floor Area 616 Sq. ft. (57.2 Sq. m.)

Whilst every attempt has been made to ensure the accuracy of the floor plan contained here, measurements of doors, windows, rooms and any other items are approximate and no responsibility is taken for any error, omission, or mis-statement. The measurements should not be relied upon for valuation, transaction and/or funding purposes. This plan is for illustrative purposes only and should be used as such by any prospective purchaser or tenant.

The services, systems and appliances shown have not been tested and no guarantee as to their operability or efficiency can be given.