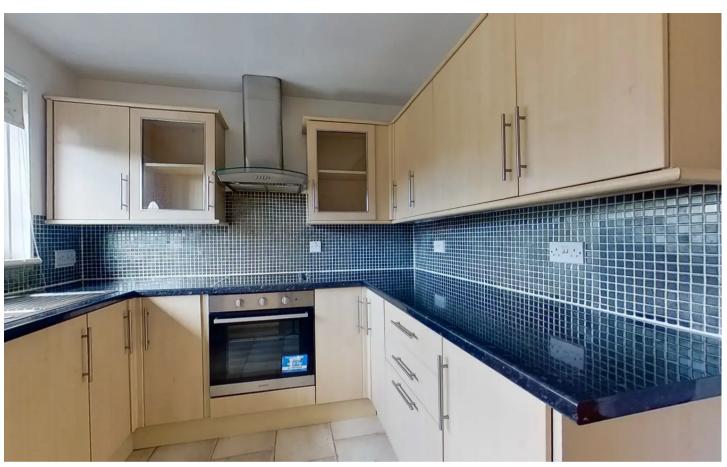

Tenure: Freehold

- Detached Bungalow
- Two Double Bedrooms with fitted wardrobes
- Modern Shower Room
- Fitted Kitchen with access to the rear garden
- Lovely spacious Lounge with Patio doors leading to the garden
- Garage and Monobloc Driveway
- South West facing rear garden