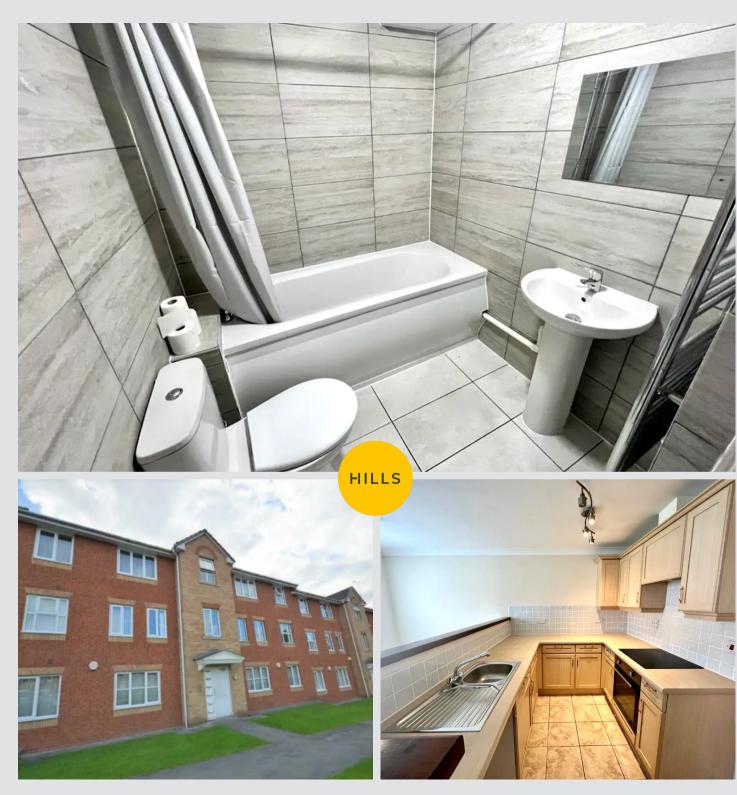

# Flat 1

14 Bankfield Street, Manchester

Council Tax band: A

Tenure: Leasehold

- CHAIN-FREE
- RECENTLY DECORATED GROUND FOOR FLAT
- 2 DOUBLE BEDROOMS
- SPACIOUS OPEN-PLAN LOUNGE, KITCHEN & DINING AREA
- RECENTLY FITTED MODERN BATHROOM
- MODERN ELECTRIC HEATING SYSTEM & UPVC DOUBLE GLAZED WINDOWS
- CAR PARK & ALLOCATED PARKING
- ACCESS TO EXCELLENT LOCAL AMENITIES & TRANSPORT LINKS
- A PERFECT FIRST HOME OR INVESTMENT
- JUST A FEW MINUTES DRIVE TO THE M60 REGIONAL MOTORWAY NETWORK



## Hallway

11' 2" x 3' 3" (3.4m x 1m)

# Living Room/Kitchen

13' 9" x 19' 8" (4.2m x 6m)

#### Bathroom

6' 3" x 8' 10" (1.9m x 2.7m)

### Bedroom 1

11' 6" x 12' 2" (3.5m x 3.7m)

#### Bedroom 2

11' 10" x 7' 10" (3.6m x 2.4m)





















# Hills Swinton | Salfords Estate Agent

4 Pendlebury Road, Swinton - M27 4AR

0161 794 2888

swinton@hills.agency

www.hills.agency/



THE PROPERTY MISDESCRIPTIONS ACT 1991 The Agent has not tested any apparatus, equipment, fixtures and fittings or services and so cannot verify that they are in working order or fit for the purpose. A Buyer is advised to obtain verification from their Solicitor or Surveyor. References to the Tenure of a Property are based on information supplied by the Seller. The Agent has not had sight of the title docume