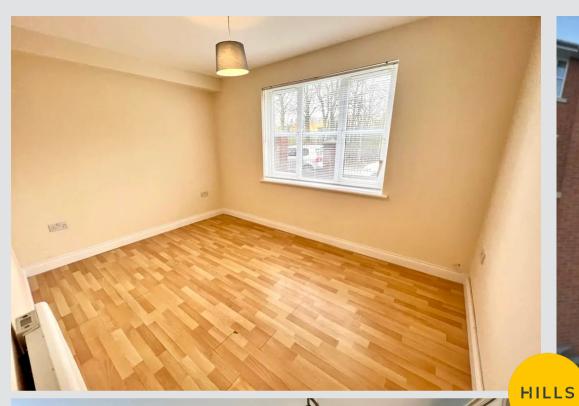

### Bedroom 1

11' 6" x 12' 2" (3.5m x 3.7m)

#### Bedroom 2

11' 10" x 7' 10" (3.6m x 2.4m)