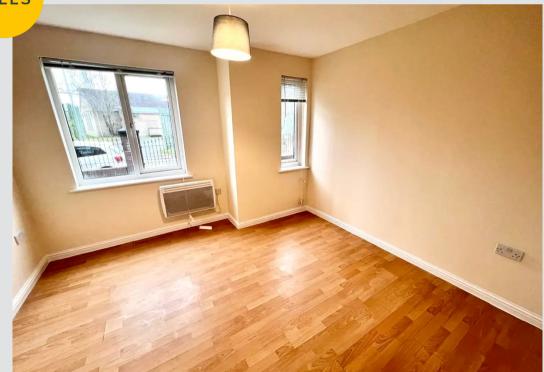

### Bedroom 1

11' 6" x 12' 2" (3.5m x 3.7m)

#### Bedroom 2

11' 10" x 7' 10" (3.6m x 2.4m)