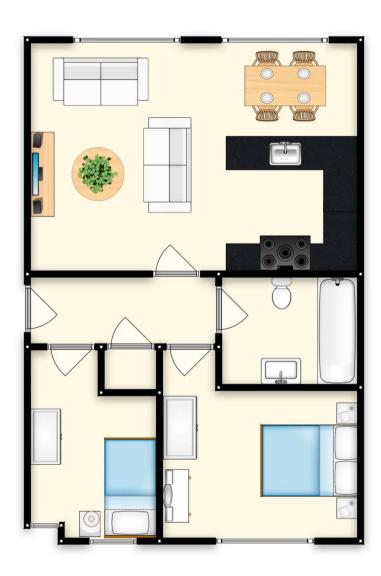

# Flat 1

14 Bankfield Street, Manchester

Council Tax band: A

Tenure: Leasehold

- CHAIN-FREE
- RECENTLY DECORATED GROUND FOOR FLAT
- 2 DOUBLE BEDROOMS
- SPACIOUS OPEN-PLAN LOUNGE, KITCHEN & DINING AREA
- RECENTLY FITTED MODERN BATHROOM
- MODERN ELECTRIC HEATING SYSTEM & UPVC DOUBLE GLAZED WINDOWS
- CAR PARK & ALLOCATED PARKING
- ACCESS TO EXCELLENT LOCAL AMENITIES & TRANSPORT LINKS
- A PERFECT FIRST HOME OR INVESTMENT
- JUST A FEW MINUTES DRIVE TO THE M60 REGIONAL MOTORWAY NETWORK

## Hallway

11' 2" x 3' 3" (3.4m x 1m)

# Living Room/Kitchen

13' 9" x 19' 8" (4.2m x 6m)

#### Bathroom

6' 3" x 8' 10" (1.9m x 2.7m)

### Bedroom 1

11' 6" x 12' 2" (3.5m x 3.7m)

#### Bedroom 2

11' 10" x 7' 10" (3.6m x 2.4m)