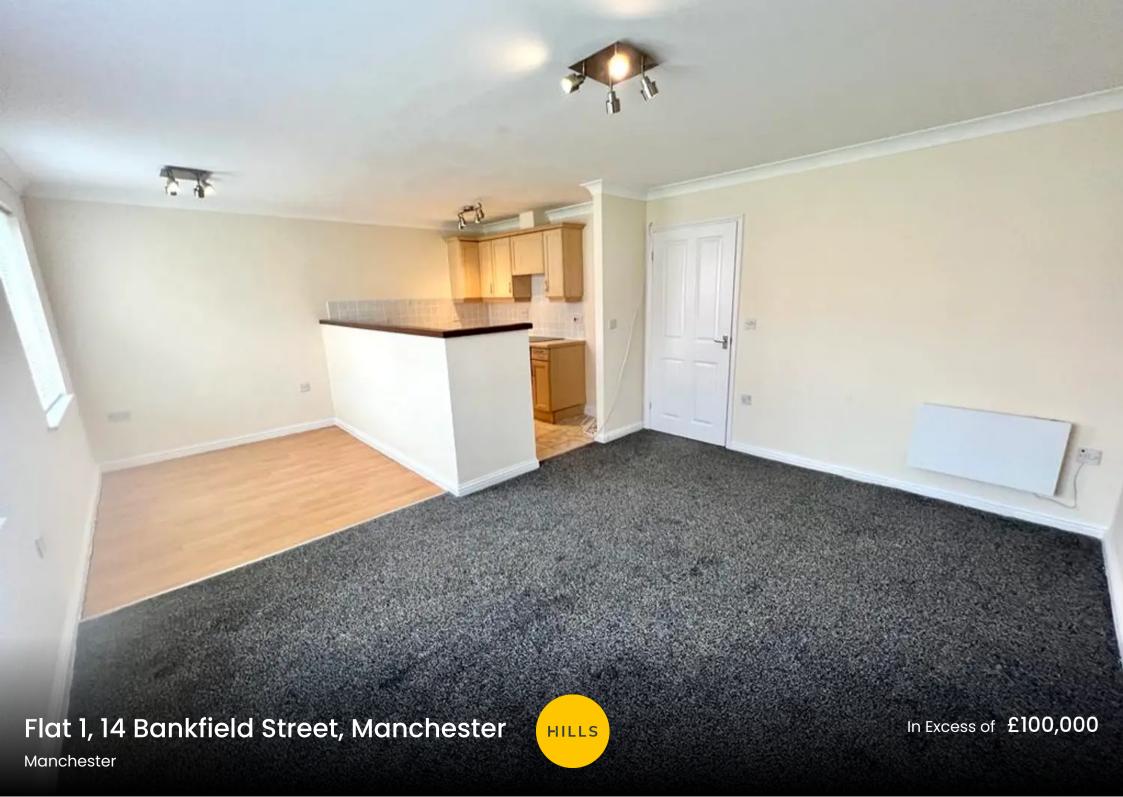

# Flat 1

14 Bankfield Street, Manchester

Council Tax band: A

Tenure: Leasehold

- CHAIN-FREE
- RECENTLY DECORATED GROUND FOOR FLAT
- 2 DOUBLE BEDROOMS
- SPACIOUS OPEN-PLAN LOUNGE, KITCHEN & DINING AREA
- RECENTLY FITTED MODERN BATHROOM
- MODERN ELECTRIC HEATING SYSTEM & UPVC DOUBLE GLAZED WINDOWS
- CAR PARK & ALLOCATED PARKING
- ACCESS TO EXCELLENT LOCAL AMENITIES & TRANSPORT LINKS
- A PERFECT FIRST HOME OR INVESTMENT
- JUST A FEW MINUTES DRIVE TO THE M60 REGIONAL MOTORWAY NETWORK



## Hallway

11' 2" x 3' 3" (3.4m x 1m)

# Living Room/Kitchen

13' 9" x 19' 8" (4.2m x 6m)

#### Bathroom

6' 3" x 8' 10" (1.9m x 2.7m)

### Bedroom 1

11' 6" x 12' 2" (3.5m x 3.7m)

#### Bedroom 2

11' 10" x 7' 10" (3.6m x 2.4m)





















# Hills Swinton | Salfords Estate Agent

4 Pendlebury R