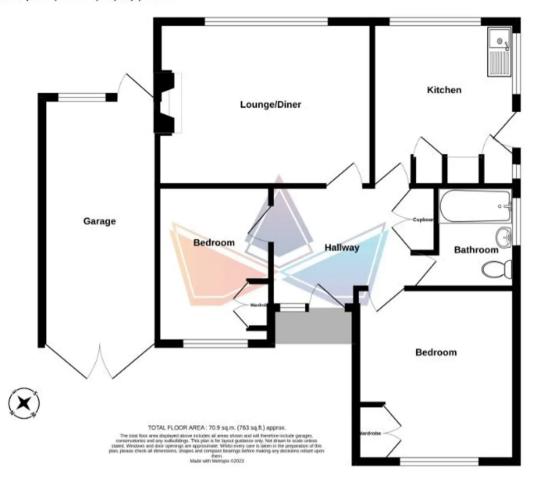

rship since it was built. The home is situated in the salubrious residential area of Beltinge, offering excellent access to transport links, shops and schools with the beautiful cliff top/seafront being a short walk away. Please contact sole agents Miles and Barr for more information or to organise your personal viewing appointment today.

- Chain Free
- In Need Of Modernisation
- Generous Sized Plot
- Detached Bungalow
- Popular Location
- Sunny Aspect Garden











9' 10" x 8' 5" (2.99m x 2.57m)

## Lounge

14' 11" x 11' 5" (4.55m x 3.49m)

### Kitchen

11' 5" x 9' 12" (3.48m x 3.04m)

## Bedroom One

11' 11" x 10' 11" (3.64m x 3.34m)

### Bedroom Two

10' 10" x 7' 11" (3.31m x 2.41m)

### Bathroom

7' 1" x 6' 9" (2.17m x 2.06m)





### GROUND FLOOR 70.9 sq.m. (763 sq.ft.) approx.



# Miles & Barr

125 High Street, Herne Bay - CT6 5LA

01227 740 840

hernebay@milesandbarr.co.uk

www.milesandbarr.co.uk/

We have not carried out a structural survey, appliances & services are untested, dimensions are approximate, floor plans are not to scale. Legal advice should be taken to verify fixtures/fittings/planning/alterations and/or lease details before proceeding. On acceptance of an offer, purchasers must undertake ID checks; this is a legal requirement in accordance with Anti Money Laundering Regulations. We use a specialist company, Lifetime Legal and the cost is £60 inc VAT per purchase, paid directly to Lifetime Legal, once offer agreed and prior to issuing sales memorandum. This Charge is non-refundable For Referral Fee Disclosure visit: milesandbarr.co.uk/referral-fee