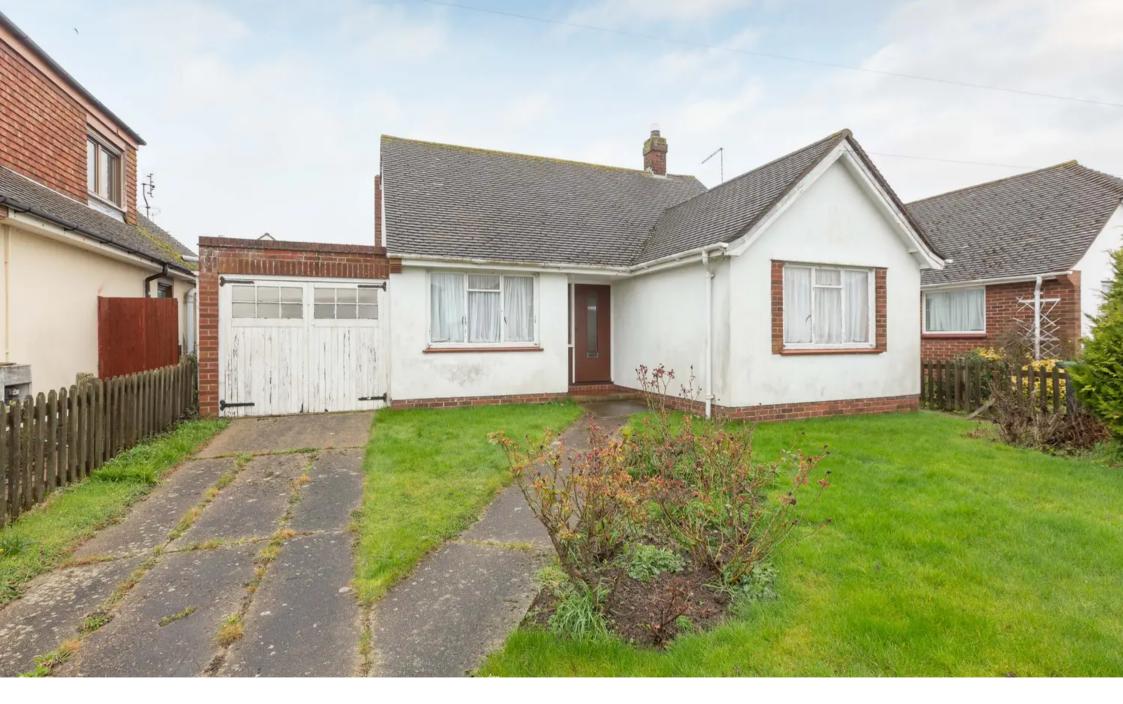

94 Osborne Gardens, Herne Bay In Excess of £350,000

## 94 Osborne Gardens

## Herne Bay, Herne Bay

CHAIN FREE DETACHED BUNGALOW WITH DRIVEWAY AND GARAGE IN A HIGHLY SOUGHT-AFTER AREA WITH A LARGE SUNNY ASPECT GARDEN...

Miles and Barr are excited to present to the market this twobedroom detached bungalow with ample off-street parking and lots of outside space, located on the popular Osborne Gardens in Beltinge, Herne Bay. Internally you enter into large central entrance hallway, with large double bedroom to one side and the second bedroom to the other, there is storage in the hallway, with family bathroom to the side. Large lounge looking out to the garden and kitchen also to the rear that gives access out to the side. The garden is mostly laid to lawn and has been well looked after by the owner in her time at the property, with a mixture of plants, shrubs and fruit trees. There is rear access to the garage. There is a side access leading round to the front garden, with driveway leading to the garage. The home is a perfect blank canvas for somebody to put their stamp on it and make it their own, the property having been in the same loving ownership since it was built. The home is situated in the salubrious residential area of Beltinge, offering excellent access to transport links, shops and schools with the beautiful cliff top/seafront being a short walk away. Please contact sole agents Miles and Barr for more information or to organise your personal viewing appointment today.

- Chain Free
- In Need Of Modernisation
- Generous Sized Plot
- Detached Bungalow
- Popular Location
- Sunny Aspect Garden

9' 10" x 8' 5" (2.99m x 2.57m)