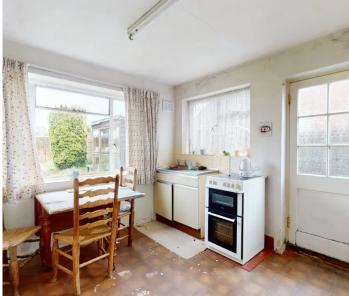

rty, with a mixture of plants, shrubs and fruit trees. There is rear access to the garage. There is a side access leading round to the front garden, with driveway leading to the garage. The home is a perfect blank canvas for somebody to put their stamp on it and make it their own, the property having been in the same loving ownership since it was built. The home is situated in the salubrious residential area of Beltinge, offering excellent access to transport links, shops and schools with the beautiful cliff top/seafront being a short walk away. Please contact sole agents Miles and Barr for more information or to organise your personal viewing appointment today.

- Chain Free
- In Need Of Modernisation
- Generous Sized Plot
- Detached Bungalow
- Popular Location
- Sunny Aspect Garden











9' 10" x 8' 5" (2.99m x 2.57m)

## Lounge

14' 11" x 11' 5" (4.55m x 3.49m)

### Kitchen

11' 5" x 9' 12" (3.48m x 3.04m)

## Bedroom One

11' 11" x 10' 11" (3.64m x 3.34m)

### Bedroom Two

10' 10" x 7' 11" (3.31m x 2.41m)

### Bathroom

7' 1" x 6' 9" (2.17m x 2.06m)





### GROUND FLOOR 70.9 sq.m. (763 sq.ft.) approx.



# Miles & Barr

125 High Street, Herne Bay - CT6 5LA

01227 740 840

hernebay@milesandbarr.co.uk

www.milesandbarr.co.uk/

We have not carried out a structural survey, appliances & services are untested, dimensions are approximate, floor plans are not to scale. Legal advice should be taken to verify fixtures/fittings/planning/alterations and/or lease details before proceeding. On acceptance of an offer, purchasers must undertake ID checks; this is a legal requirem