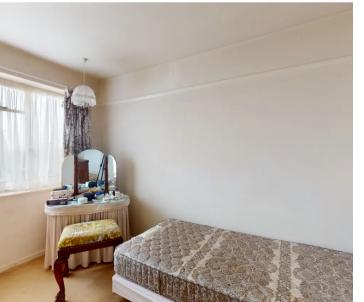

## Bedroom One

11' 11" x 10' 11" (3.64m x 3.34m)

### Bedroom Two

10' 10" x 7' 11" (3.31m x 2.41m)