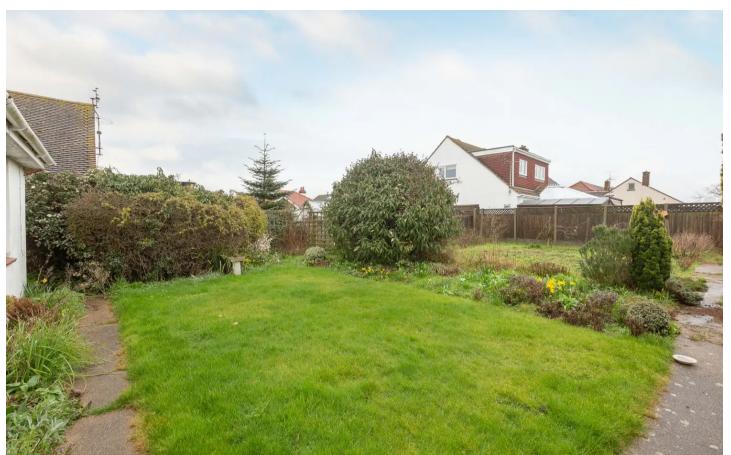

## Herne Bay, Herne Bay

CHAIN FREE DETACHED BUNGALOW WITH DRIVEWAY AND GARAGE IN A HIGHLY SOUGHT-AFTER AREA WITH A LARGE SUNNY ASPECT GARDEN...

Miles and Barr are excited to present to the market this twobedroom detached bungalow with ample off-street parking and lots of outside space, located on the popular Osborne Gardens in Beltinge, Herne Bay. Internally you enter into large central entrance hallway, with large double bedroom to one side and the second bedroom to the other, there is storage in the hallway, with family bathroom to the side. Large lounge looking out to the garden and kitchen also to the rear that gives access out to the side. The garden is mostly laid to lawn and has been well looked after by the owner in her time at the property, with a mixture of plants, shrubs and fruit trees. There is rear access to the garage. There is a side access leading round to the front garden, with driveway leading to the garage. The home is a perfect blank canvas for somebody to put their stamp on it and make it their own, the property having been in the same loving ownership since it was built. The home is situated in the salubrious residential area of Beltinge, offering excellent access to transport links, shops and schools with the beautiful cliff top/seafront being a short walk away. Please contact sole agents Miles and Barr for more information or to organise your personal viewing appointment today.