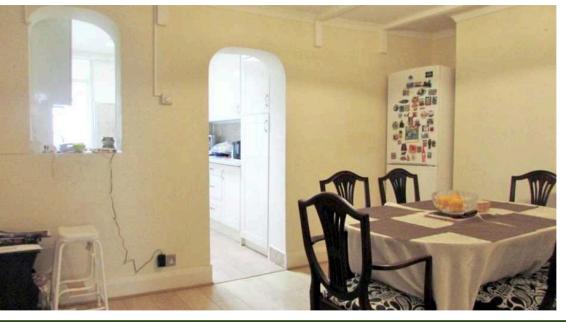

We are really delighted to offer this superb room in a house share setting, which appears to be well managed and maintained. The property briefly comprises: your own furnished bedroom with bed, fitted wardrobe, shelving, laminate wood flooring, radiator and double glazed window; shared accommodation comprising: lounge; dining room; fitted kitchen; downstairs shower room with built-in shower, WC, bidet, and washbasin; upstairs cloakroom with WC and wash hand basin; and garden (new fence currently being fitted). Features include: laminate wood flooring; double-glazed windows; very smart kitchen with adequate storage and refrigeration space. Situated in a quiet road close to local shops and a short walk from East Croydon mainline station, tram links and buses, this home is ideal for someone starting out or in need of temporary accommodation when relocating close to work. Viewing is always highly recommended.

Rent: £400.00

Deposit required is £460.00

Total to move in is £860.00 subject to referencing and a credit check

**Bedroom** 

Lounge

**Dining Room** 

Kitchen

**Shower Room** 