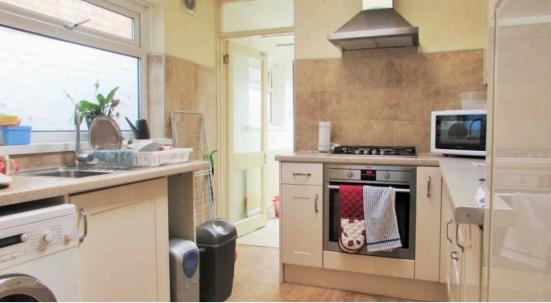

We are really delighted to offer this superb room in a house share setting, which appears to be well managed and maintained. The property briefly comprises: your own furnished bedroom with bed, fitted wardrobe, shelving, laminate wood flooring, radiator and double glazed window; shared accommodation comprising: lounge; dining room; fitted kitchen; downstairs shower room with built-in shower, WC, bidet, and washbasin; upstairs cloakroom with WC and wash hand basin; and garden (new fence currently being fitted). Features include: laminate wood flooring; double-glazed windows; very smart kitchen with adequate storage and refrigeration space. Situated in a quiet road close to local shops and a short walk from East Croydon mainline station, tram links and buses, this home is ideal for someone starting out or in need of temporary accommodation when relocating close to work. Viewing is always highly recommended.

Rent: £400.00

Deposit required is £460.00

Total to move in is £860.00 subject to referencing and a credit check

**Bedroom** 

Lounge

**Dining Room** 

Kitchen

**Shower Room** 