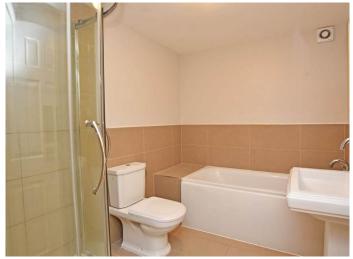

## **BATHROOM**

Four-piece white suite comprising panelled bath, stepin shower cubicle, washbasin and WC. Tiling to walls and floor, extractor fan.