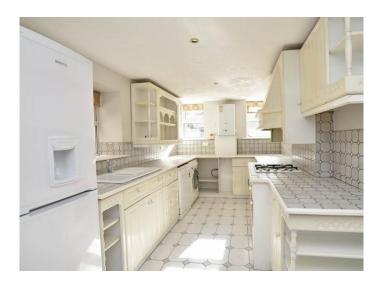

#### **KITCHEN**

Fitted wall and base units with work surfaces over, sink unit, built-in electric oven and gas hob with extractor hood above. Space for dishwasher, fridge / freezer and washing machine. Double-glad windows to side and rear. Combination boiler and central heating radiator.