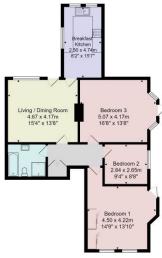

### Council Tax Band - A

Total Area; 93.3 m² ... 100.5 ft²

All measurements are approximate and for display purposes only.

No liability is accepted by either the agency or Box Property Solutions Ltd as to the exact measurements of the room

Box Property Solutions Ltd retains the cooyvieth on this plan and allows agents to use it with agreed permission.