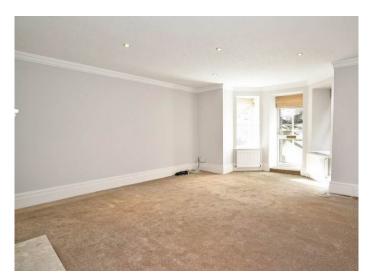

## **DINING ROOM / LIVING ROOM**

Double-glazed window to rear, coving to ceiling, fireplace and central heating radiator.