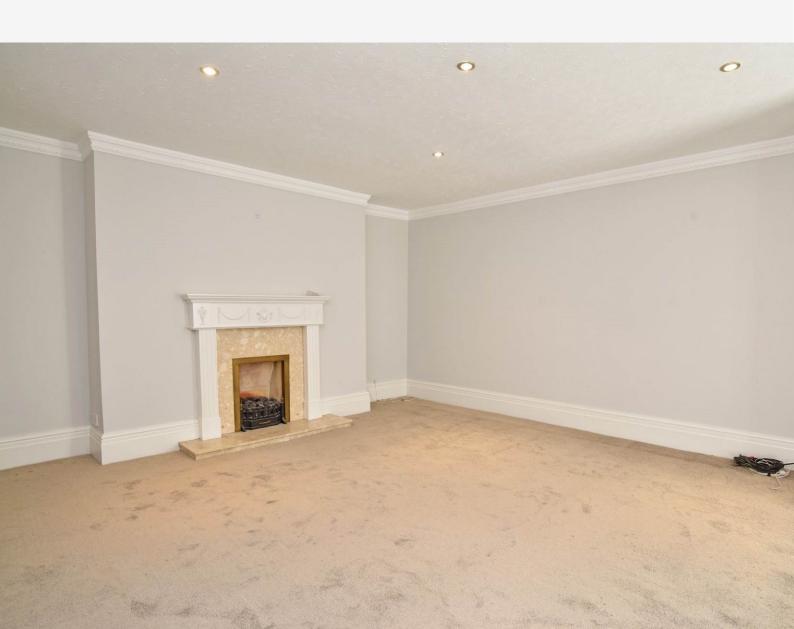

## **DINING ROOM / LIVING ROOM**

Double-glazed window to rear, coving to ceiling, fireplace and central heating radiator.