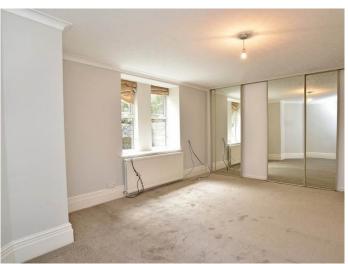

## **BEDROOM 1**

Double-glazed windows to front, built-in wardrobes and central heating radiator.

## **BEDROOM 2**

Double-glazed window to side and central heating radiator.

#### **BEDROOM 3**

Double-glazed window to side and central heating radiator.