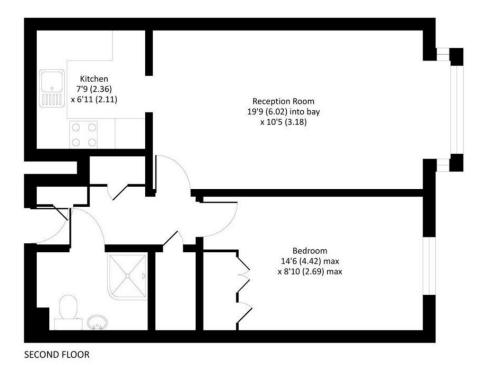

## Maple Court, 9 Pinner Hill Road, Pinner, HA5 3RU

Approximate Area = 508 sq ft / 47.2 sq m For identification only - Not to scale