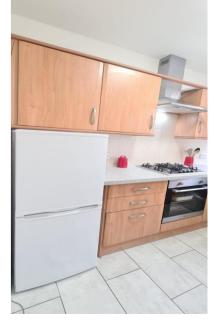

Communal entrance, hallway, a front aspect living room with direct access to the lawned grounds, an extensively fitted kitchen with an integrated oven, hob and chimney hood, along with ample counter tops and tiled flooring. A front aspect double bedroom and a contemporary three- piece bathroom suite with fully tiled walls and floor complete the overall layout. The property also features gas central heating and double glazing.

Outside, well established, neat and tidy lawned gardens surround the development.

The following fixtures and free standing items are to be included in the sale: Living room: A corner sofa bed, dining table with three chairs & two small cabinets. Kitchen: Fridge Freezer, washer dryer and tall shelving units. Bedroom: A double wardrobe unit. Bathroom: Mirrored cabinet. Curtains, curtain rails and blackout blinds are also included.