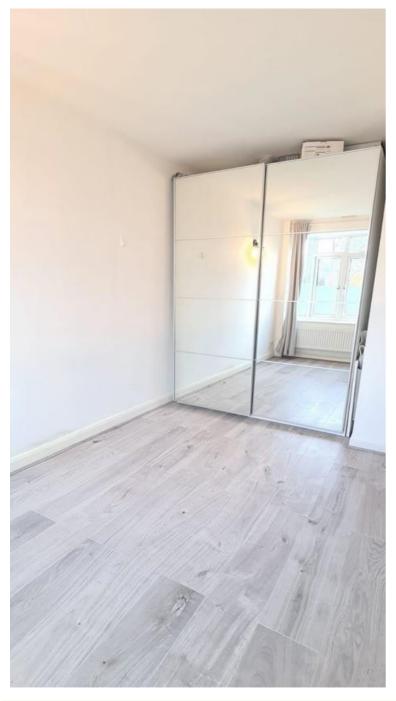

Communal entrance, hallway, a front aspect living room with direct access to the lawned grounds, an extensively fitted kitchen with an integrated oven, hob and chimney hood, along with ample counter tops and tiled flooring. A front aspect double bedroom and a contemporary three- piece bathroom suite with fully tiled walls and floor complete the overall layout. The property also features gas central heating and double glazing.

Outside, well established, neat and tidy lawned gardens surround the development.

The following fixtures and free standing items are to be included in the sale: Living room: A corner sofa bed, dining table with three chairs & two small cabinets. Kitchen: Fridge Freezer, washer dryer and tall shelving units. Bedroom: A double wardrobe unit. Bathroom: Mirrored cabinet. Curtains, curtain rails and blackout blinds are also included.