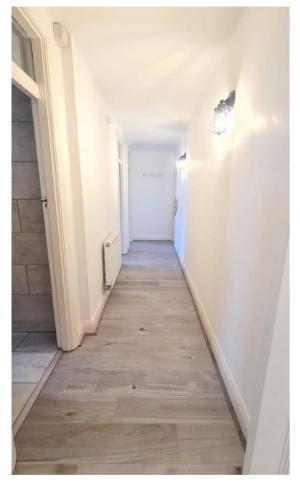

Communal entrance, hallway, a front aspect living room with direct access to the lawned grounds, an extensively fitted kitchen with an integrated oven, hob and chimney hood, along with ample counter tops and tiled flooring. A front aspect double bedroom and a contemporary three- piece bathroom suite with fully tiled walls and floor complete the overall layout. The property also features gas central heating and double glazing.