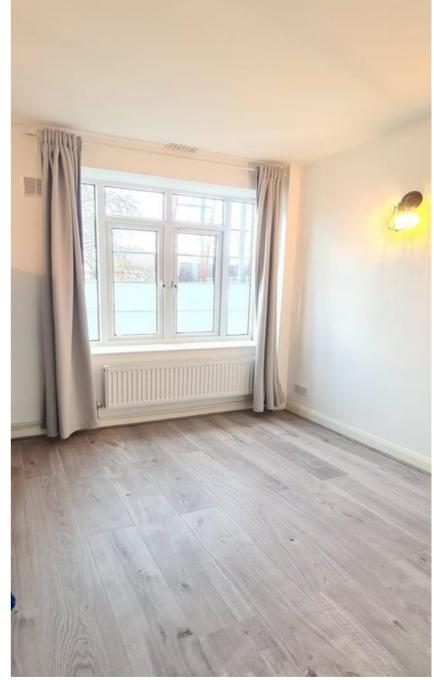

Communal entrance, hallway, a front aspect living room with direct access to the lawned grounds, an extensively fitted kitchen with an integrated oven, hob and chimney hood, along with ample counter tops and tiled flooring. A front aspect double bedroom and a contemporary three- piece bathroom suite with fully tiled walls and floor complete the overall layout. The property also features gas central heating and double glazing.