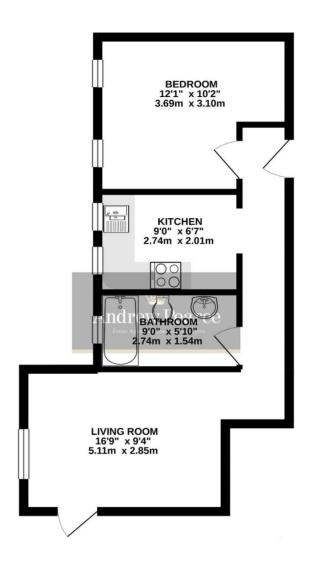

## GROUND FLOOR 397 sq.ft. (36.9 sq.m.) approx.

## TOTAL FLOOR AREA: 404 sq.ft. (37.5 sq.m. approx)

Whilst every attempt has been made to ensure the accuracy of the floorplan consumers new, measurements with the control of the floorplan consumers of the fl