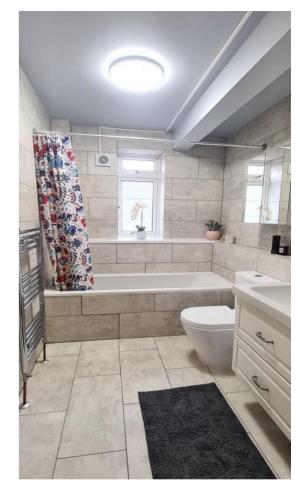

Communal entrance, hallway, a front aspect living room with direct access to the lawned grounds, an extensively fitted kitchen with an integrated oven, hob and chimney hood, along with ample counter tops and tiled flooring. A front aspect double bedroom and a contemporary three- piece bathroom suite with fully tiled walls and floor complete the overall layout. The property also features gas central heating and double glazing.