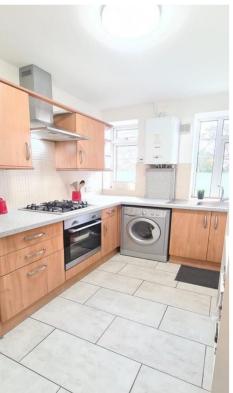

Communal entrance, hallway, a front aspect living room with direct access to the lawned grounds, an extensively fitted kitchen with an integrated oven, hob and chimney hood, along with ample counter tops and tiled flooring. A front aspect double bedroom and a contemporary three- piece bathroom suite with fully tiled walls and floor complete the overall layout. The property also features gas central heating and double glazing.