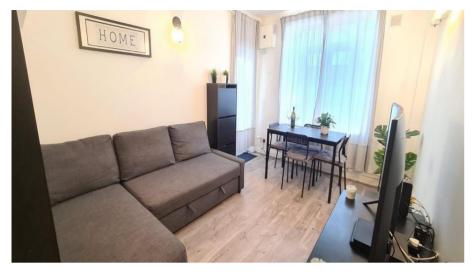

Communal entrance, hallway, a front aspect living room with direct access to the lawned grounds, an extensively fitted kitchen with an integrated oven, hob and chimney hood, along with ample counter tops and tiled flooring. A front aspect double bedroom and a contemporary three- piece bathroom suite with fully tiled walls and floor complete the overall layout. The property also features gas central heating and double glazing.

Outside, well established, neat and tidy lawned gardens surround the development.

The following fixtures and free standing items are to be included in the sale: Living room: A corner sofa bed, dining table with three chairs & two small cabinets. Kitchen: Fridge Freezer, washer dryer and tall shelving units. Bedroom: A double wardrobe unit. Bathroom: Mirrored cabinet. Curtains, curtain rails and blackout blinds are also included.