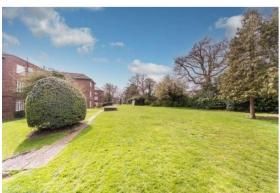

Outside, well established, neat and tidy lawned gardens surround the development.

The following fixtures and free standing items are to be included in the sale: Living room: A corner sofa bed, dining table with three chairs & two small cabinets. Kitchen: Fridge Freezer, washer dryer and tall shelving units. Bedroom: A double wardrobe unit. Bathroom: Mirrored cabinet. Curtains, curtain rails and blackout blinds are also included.