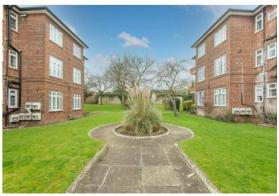

Showcasing a newly refurbished interior, this purpose built, one double bedroom flat is set on the ground floor of this classic apartment block on the sought after Barn Hill Estate and is offered for sale 'chain free'.

Outside, well established, neat and tidy lawned gardens surround the development.

The following fixtures and free standing items are to be included in the sale: Living room: A corner sofa bed, dining table with three chairs & two small cabinets. Kitchen: Fridge Freezer, washer dryer and tall shelving units. Bedroom: A double wardrobe unit. Bathroom: Mirrored cabinet. Curtains, curtain rails and blackout blinds are also included.