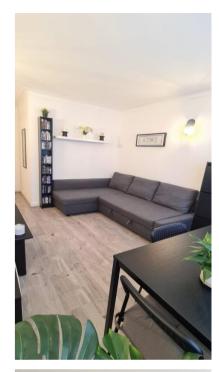

Communal entrance, hallway, a front aspect living room with direct access to the lawned grounds, an extensively fitted kitchen with an integrated oven, hob and chimney hood, along with ample counter tops and tiled flooring. A front aspect double bedroom and a contemporary three- piece bathroom suite with fully tiled walls and floor complete the overall layout. The property also features gas central heating and double glazing.

Outside, well established, neat and tidy lawned gardens surround the development.

The following fixtures and free standing items are to be included in the sale: Living room: A corner sofa bed, dining table with three chairs & two small cabinets. Kitchen: Fridge Freezer, washer dryer and tall shelving units. Bedroom: A double wardrobe unit. Bathroom: Mirrored cabinet. Curtains, curtain rails and blackout blinds are also included.